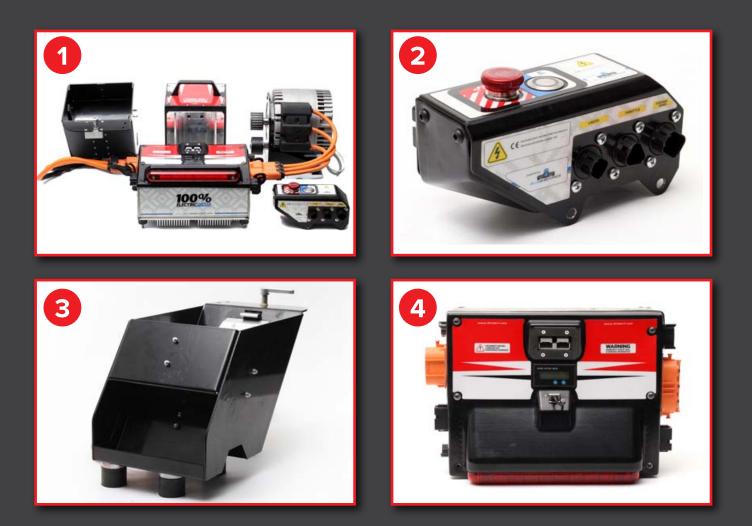

## POWERTRAIN

**1** QUICK CONNECTOR, FAST CONNECTOR PLUG, WATER RESISTANT.

- **2** SWITCH BOX ON/OFF + EMERGENCY BUTTON.
- **3** BATTERY BOX WITH SAFETY LOCK LEVER.

4 CONTROLLER BOX WITH USB PROGRAMING PLUG, CHARGING PLUG + BATTERY INDICATOR DISPLAY.