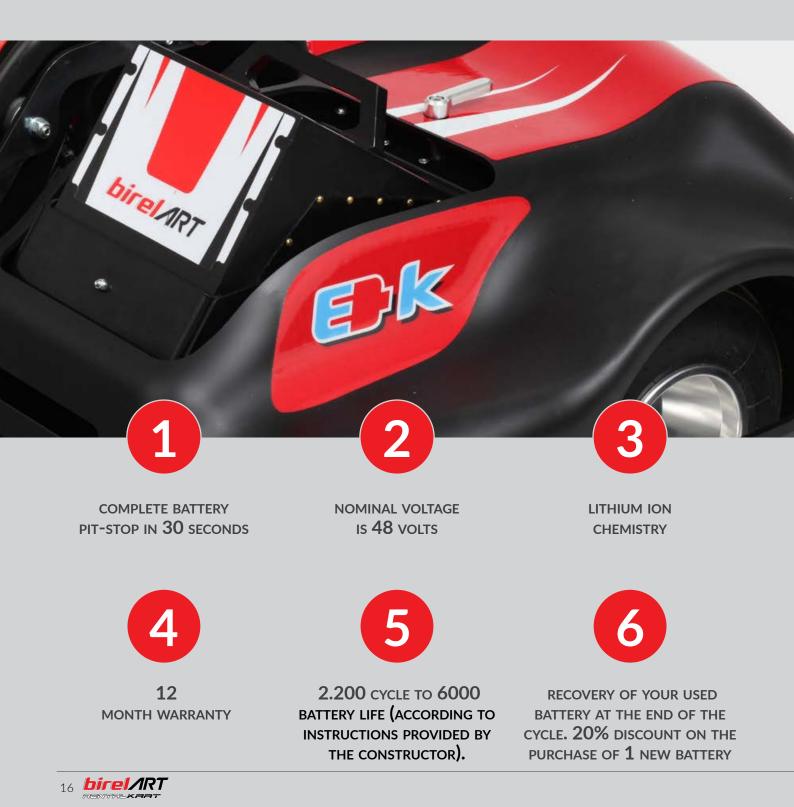

## BATTERY

EASY AND QUICK REMOVABLE BATTERY

# RECHARGEABLE BATTERIES SYSTEM

N35-YR ST EKART & N32-XR J EKART

#### BATTERY

- Quick swap system, replace it in less than 30 seconds.2x BMS and physical fuse protection.
- Air cooling (aluminum radiators).
- Capacity 35Ah.
- Discharge peak 300A (continuous 200A).
- Charging power till 2kW (2 kW to 3 kW / 48V).
- Weight 12,5 Kg.
- 1 year unlimited cycle warranty.
- Buy Back with 20% of price after warranty.
- Maintenance service after warranty time.