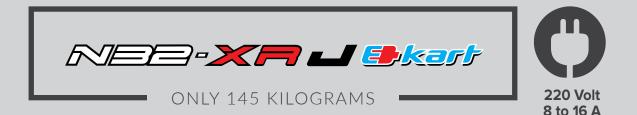

**birel/RT** 9

| N32-XR J EKART   |                     |
|------------------|---------------------|
| Ø TUBES          | 32 mm               |
| WHEEL BASE       |                     |
| REAR WIDTH       | 1300 mm             |
| FRONT WIDHT      | 1040 mm             |
| LENGHT           | 1860 mm             |
| AXLE             | 40x5x1010 K         |
| BRAKING SYSTEM   | DOUBLE HYDRAULIC RR |
| BRAKE DISC       | 80x166x5 A          |
| BRAKE POSITION   | REAR                |
| BATTERY WEIGHT   | 12,5 KG             |
| Ø STEERING WHEEL | 320/340 mm          |
| WHEELS           | NH 120 - NH 180     |
| TYRES            | MITAS SRH           |
| PODS             | N-32                |
| COVER            | REAR                |
| SEAT AND PEDALS  | ADJUSTABLE          |

Same powertrain, same interchangeable battery and charger for both models: N 35 Senior and N 32 Junior.

CE declaration of conformity.

Driver height N 32 Junior: from a minimum of 1.00 meters up to 1.60 meters BSR powertrain with fast

ONLY 52 KILOGRAMS

# 220 Volt 2 to 8 A