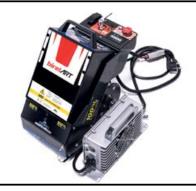

## BATTERY

EASY AND QUICK REMOVABLE BATTERY

#### BATTERY

- Quick swap system, replace it in less than 30 seconds.2x BMS and physical fuse protection.
- Air cooling (aluminum radiators).
- Capacity 35Ah.
- Discharge peak 300A (continuous 200A).
- Charging power till 2kW (2 kW to 3 kW / 48V).
- Weight 12,5 Kg.
- 1 year unlimited cycle warranty.
- Buy Back with 20% of price after warranty.
- Maintenance service after warranty time.

#### **CHARGER** (STANDARD CHARGER 1,5 KW / FAST CHARGER 3,0 KW)

- AC to DC with all type of AC plugs.
- Charging voltage 48V (nominal).
- Charging power 20A (standard) / 40A (fast).
- Air cooling (aluminum radiators).
- 100% Automated system (with LED indicators).
- Weight 15,0 18,5 Kg (depending on model).
- 1 year unlimited warranty.
- Maintenance service after warranty time.