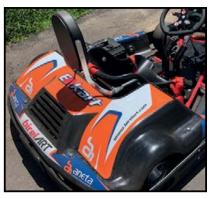

#### FOR THE LITTLE ONES! BABY GUYS FROM 90CM HIGH. KART WITH HIGH SECURITY SIDE PROTECTION. 1.5 KW ELECTRIC MOTOR WITH INTERCHANGEABLE BATTERIES. 2 SPEED PROGRAMMED WITH KEY-SHAPED REMOTE CONTROL + REVERSE GEAR.

#### TO START THE KART IN TOTAL SAFETY.

| B25-RT EKART          |                                                                                                         |
|-----------------------|---------------------------------------------------------------------------------------------------------|
| CHASSIS               | Birel ART B25 RT EKART                                                                                  |
| WHEEL BASE            | 780 mm                                                                                                  |
| BODYWORK              | FULL WRAP AROUND                                                                                        |
| SEAT                  | FREELINE XS                                                                                             |
| STEERING WHEEL        | Ø 320 mm                                                                                                |
| REAR AXLE             | Ø 25 mm                                                                                                 |
| BRAKES                | REAR - MECHANICAL                                                                                       |
| ENGINE POWER          | 1.5 KW (2HP) - FROM 1000 AT 3500 RPM                                                                    |
| SPEED                 | TWO LEVEL SPEED (30 KMH / 44 KMH)                                                                       |
| BATTERY               | 18Ah / 48V Li-lon (0.8 kWh)                                                                             |
| CHARGER               | AC/DC 500W (110-240V) (20-90% in 60 min) standard<br>AC/DC 2000W (110-240V) (20-90% in 20 min) optional |
| BATTERY LIFE CAPACITY | 45 minutes WITH SPEED 1 (BEGINNER STEP)<br>30 minutes WITH SPEED 2 (DRIVER WITH EXPERIENCE)             |
| TRANSMISSION          | BELT                                                                                                    |
| KART WEIGHT           | 52 KG (BATTERY INCLUDED) - BATTERY 6,5 KG                                                               |

## LITTLE GREEN KART FOR OUR BABYDRIVERS!

......