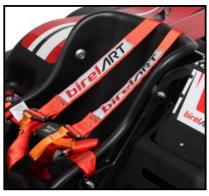

## SUPER PERFORMANT KART. TAILORED FOR YOU!

N35-YR ST EKART

HEADREST

SAFETY BELTS

CUSTOM STICKER

ON REQUEST, FOR EVERY RENTAL KARTS MODELS WE CAN PROVIDE A CUSTOM GRAPHICS WITH YOUR LOGOS OR SPONSORS.

ELECTRIC LEISURE RENTAL KART LAST GENERATION FOR INDOOR AND OUTDOOR TRACK. MODULAR SPEED FUNCTION VIA REMOTE CONTROL MINIMUM 3 SPEED WITH BOOSTER FUNCTION AND REVERSE GEAR. FAST INTERCHANGEABLE BATTERY (WEIGHT 12KG). LIGHTS AT THE FRONT AND REAR + STOP BRAKES LIGHT + ENERGY RECOVERY BRAKE SYSTEM. KART FOR ANY GENERATION, LIGHT, EASY TO DRIVE. FOR PLEASURE AND UNFORGETTABLE EXPERIENCE!

**birel/RT** 5

| N35-YR ST EKART  |                     | Sam                |
|------------------|---------------------|--------------------|
| Ø TUBES          | 35 mm               | for l<br>32 J      |
| WHEEL BASE       | 1070 mm             | CE                 |
| REAR WIDTH       | 1410 mm             |                    |
| FRONT WIDHT      | 1208 mm             | Driv<br>min        |
| LENGHT           | 2036 mm             | met<br>BSR<br>inte |
| AXLE             | 40x5x1060 K         | Ligh<br>light      |
| BRAKING SYSTEM   | HYDRAULIC RR MAGNUM | Pow<br>Fun         |
| BRAKE DISC       | VENTILATED 180x20   | Rem<br>Tran        |
| BRAKE POSITION   | REAR                | for<br>spee        |
| BATTERY WEIGHT   | 12,5 KG             | ť                  |
| Ø STEERING WHEEL | 320 / 340 mm        | •                  |
| WHEELS           | NH 120 - NH 180     | •                  |
| TYRES            | MITAS SRH / DURO    | •                  |
| PODS             | N-35                |                    |
| COVER            | REAR                |                    |
| SEAT AND PEDALS  | ADJUSTABLE          | •                  |