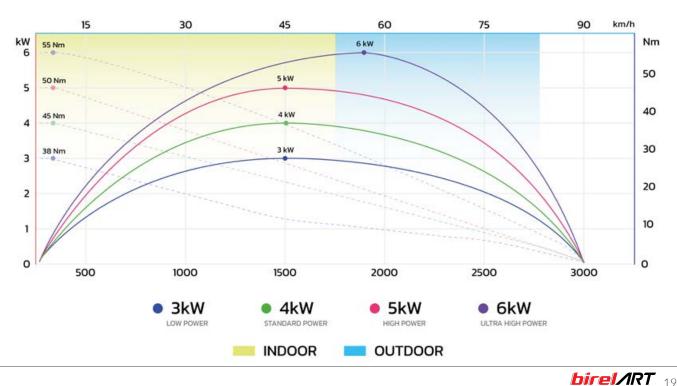

#### **MOTOR LOAD CHARACTERISTIC CURVE**

#### N35-YR ST EKART - N32-XR J EKART

Motor Power: 3 to 7kW adjustable by software (9.1 Hp)

Motor Torque: 38 to 55 Nm

Motor RPM range: 3500 RPM max

Top Speed: till 90km/h (adjustable by software)

Acceleration from 0-60km/h: 4 sec