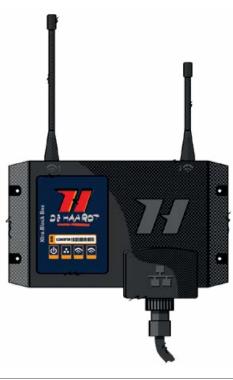

# TRACK SIDE MONITORING SYSTEM

DE HAARDT

The speeds can be set very precisely for each track environment, ensuring safe and secure operation.

The Xtra.CAN and EV Transponder are compatible with all the major timing systems.

- A true "Black Box" adding many features to your De Haardt system and your go-kart track.
- The Xtra.Black Box has two antennas for two separate radio channels that can be used simultaneously. One channel for safety or timing messages (not at the same time) and the other one for CAN information.
- The power supply and connection to your gokart track software is done through the ethernet connector. A 5 meter ethernet cable with an IP65 connector and Power-over-Ethernet injector are included.
- The Xtra.Black Box is a replacement for the Xtra.Range Extender and the Xtra.Timing Host.