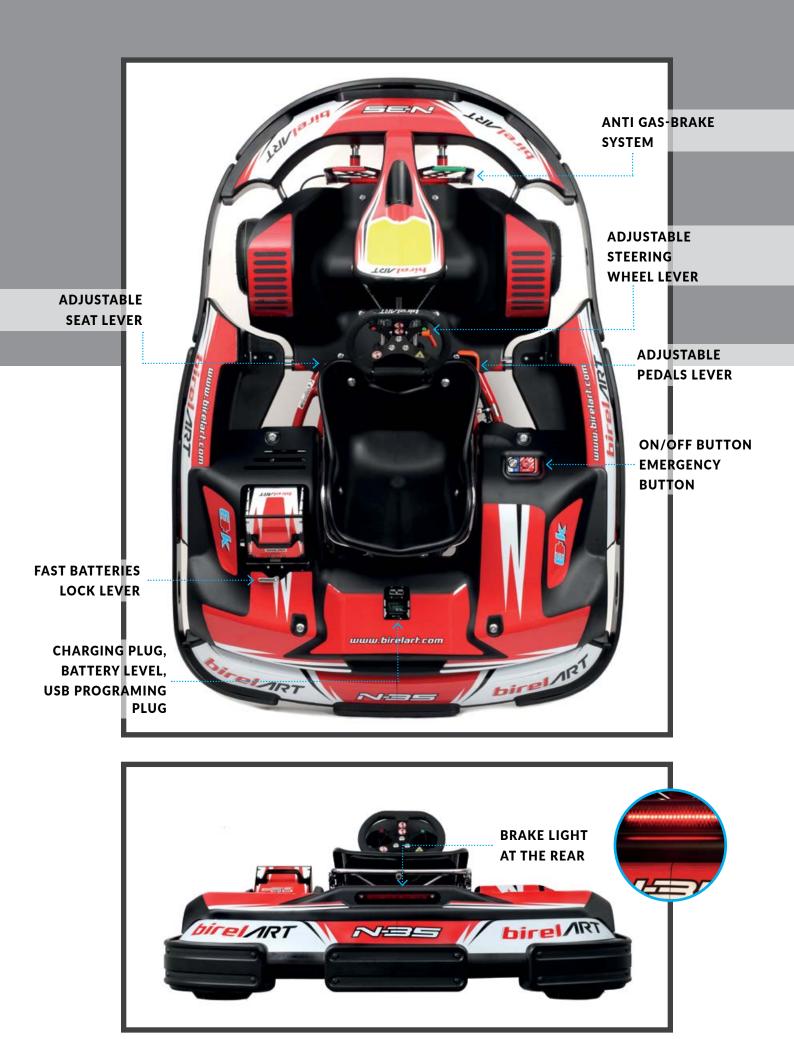

BSR powertrain with fast interchangeable batteries.

Light at the front, brake and position light at the rear.

Power Boost Mode + Reverse Gear.

Functional anti gas brake system.

Remote control De Haardt.

Transponder De Haardt (individual for each kart with 3 memorized speeds).

interchangeable batteries.

Light at the front, brake and position light at the rear.

Power Boost Mode + Reverse Gear.

Functional anti gas brake system.

Remote control De Haardt.

Transponder De Haardt (individual for each kart with 3 memorized speeds).

## POWERTRAIN

**1** QUICK CONNECTOR, FAST CONNECTOR PLUG, WATER RESISTANT.

- **2** SWITCH BOX ON/OFF + EMERGENCY BUTTON.
- **3** BATTERY BOX WITH SAFETY LOCK LEVER.

4 CONTROLLER BOX WITH USB PROGRAMING PLUG, CHARGING PLUG + BATTERY INDICATOR DISPLAY.