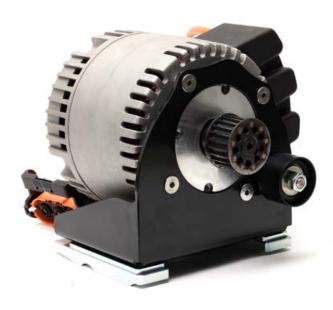

# ENGINE POWERTRAIN

#### N35-YR ST EKART - N32-XR J EKART

Motor Power: 3 to 7kW adjustable by software (9.1 Hp)

Motor Torque: 38 to 55 Nm

Motor RPM range: 3500 RPM max

Top Speed: till 90km/h (adjustable by software)

Acceleration from 0-60km/h: 4 sec

Cooling: Air

Lithium battery with BMS

Driving range: 20 to 30 min

Charger: AC (90-240V) to DC (48V)

Charging time: 30-45 min (20-90%)

Warranty: 1 years