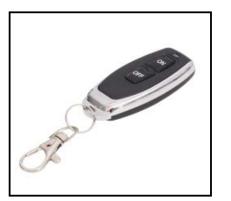

BSR powertrain with fast interchangeable batteries.

Light at the front, brake and position light at the rear.

Power Boost Mode + Reverse Gear.

Functional anti gas brake system.

Remote control De Haardt.

Transponder De Haardt (individual for each kart with 3 memorized speeds).

interchangeable batteries.

Light at the front, brake and position light at the rear.

Power Boost Mode + Reverse Gear.

Functional anti gas brake system.

Remote control De Haardt.

Transponder De Haardt (individual for each kart with 3 memorized speeds).