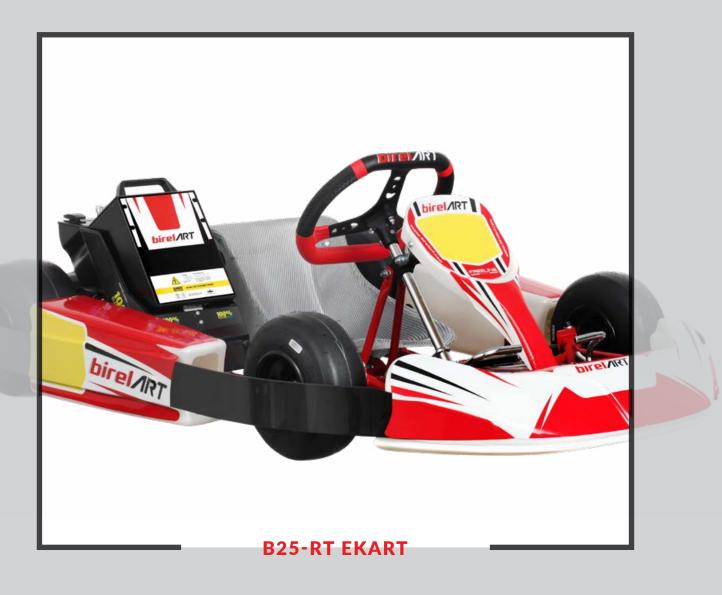

#### FOR THE LITTLE ONES! BABY GUYS FROM 90CM HIGH. KART WITH HIGH SECURITY SIDE PROTECTION. 1.5 KW ELECTRIC MOTOR WITH INTERCHANGEABLE BATTERIES. 2 SPEED PROGRAMMED WITH KEY-SHAPED REMOTE CONTROL + REVERSE GEAR.

#### TO START THE KART IN TOTAL SAFETY.

| B25-RT EKART          |                                                                                                         |
|-----------------------|---------------------------------------------------------------------------------------------------------|
| CHASSIS               | Birel ART B25 RT EKART                                                                                  |
| WHEEL BASE            | 780 mm                                                                                                  |
| BODYWORK              | FULL WRAP AROUND                                                                                        |
| SEAT                  | FREELINE XS                                                                                             |
| STEERING WHEEL        | Ø 320 mm                                                                                                |
| REAR AXLE             | Ø 25 mm                                                                                                 |
| BRAKES                | REAR - MECHANICAL                                                                                       |
| ENGINE POWER          | 1.5 KW (2HP) - FROM 1000 AT 3500 RPM                                                                    |
| SPEED                 | TWO LEVEL SPEED (30 KMH / 44 KMH)                                                                       |
| BATTERY               | 18Ah / 48V Li-lon (0.8 kWh)                                                                             |
| CHARGER               | AC/DC 500W (110-240V) (20-90% in 60 min) standard<br>AC/DC 2000W (110-240V) (20-90% in 20 min) optional |
| BATTERY LIFE CAPACITY | 45 minutes WITH SPEED 1 (BEGINNER STEP)<br>30 minutes WITH SPEED 2 (DRIVER WITH EXPERIENCE)             |
| TRANSMISSION          | BELT                                                                                                    |
| KART WEIGHT           | 52 KG (BATTERY INCLUDED) - BATTERY 6,5 KG                                                               |

## LITTLE GREEN KART FOR OUR BABYDRIVERS!

......