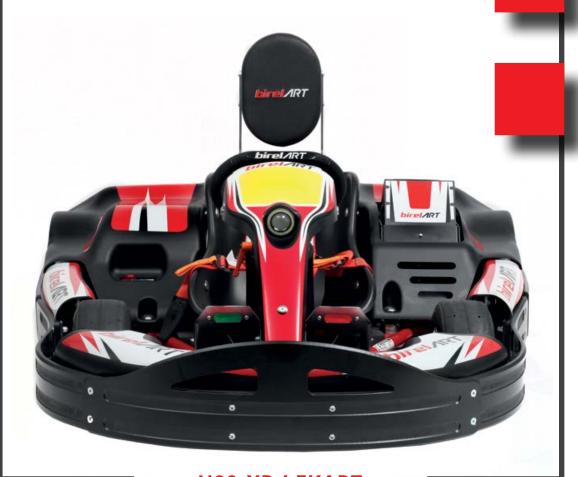

#### FOR THE LITTLE ONES! BABY GUYS FROM 90CM HIGH. KART WITH HIGH SECURITY SIDE PROTECTION. 1.5 KW ELECTRIC MOTOR WITH INTERCHANGEABLE BATTERIES. 2 SPEED PROGRAMMED WITH KEY-SHAPED REMOTE CONTROL + REVERSE GEAR.

#### TO START THE KART IN TOTAL SAFETY.

| B25-RT EKART          |                                                                                                         |
|-----------------------|---------------------------------------------------------------------------------------------------------|
| CHASSIS               | Birel ART B25 RT EKART                                                                                  |
| WHEEL BASE            | 780 mm                                                                                                  |
| BODYWORK              | FULL WRAP AROUND                                                                                        |
| SEAT                  | FREELINE XS                                                                                             |
| STEERING WHEEL        | Ø 320 mm                                                                                                |
| REAR AXLE             | Ø 25 mm                                                                                                 |
| BRAKES                | REAR - MECHANICAL                                                                                       |
| ENGINE POWER          | 1.5 KW (2HP) - FROM 1000 AT 3500 RPM                                                                    |
| SPEED                 | TWO LEVEL SPEED (30 KMH / 44 KMH)                                                                       |
| BATTERY               | 18Ah / 48V Li-lon (0.8 kWh)                                                                             |
| CHARGER               | AC/DC 500W (110-240V) (20-90% in 60 min) standard<br>AC/DC 2000W (110-240V) (20-90% in 20 min) optional |
| BATTERY LIFE CAPACITY | 45 minutes WITH SPEED 1 (BEGINNER STEP)<br>30 minutes WITH SPEED 2 (DRIVER WITH EXPERIENCE)             |
| TRANSMISSION          | BELT                                                                                                    |
| KART WEIGHT           | 52 KG (BATTERY INCLUDED) - BATTERY 6,5 KG                                                               |

## LITTLE GREEN KART FOR OUR BABYDRIVERS!

......

#### NEW FEATURES

START/STOP KEY

BATTERY/POWERTRAIN CHARGER

SIDE PROTECTION

ON REQUEST, FOR EVERY RENTAL KARTS MODELS WE CAN PROVIDE A CUSTOM GRAPHICS WITH YOUR LOGOS OR SPONSORS.