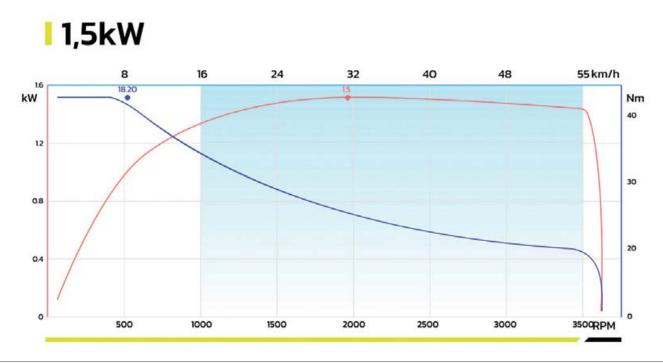

# ENGINE POWERTRAIN

B25 RT EKART

- Motor Power: 1,5 Kw
- Motor Torque: 18Nm

Motor RPM range: 3500 RPM

Top Speed: 44 KM/n

Cooling: Air

Lithium battery with BMS

Driving range: 30 to 45 min

Charger: AC/DC (90-240V) 48V

Charging time: 20-30 min

Warranty: 1 years

#### MOTOR LOAD CHARACTERISTIC CURVE