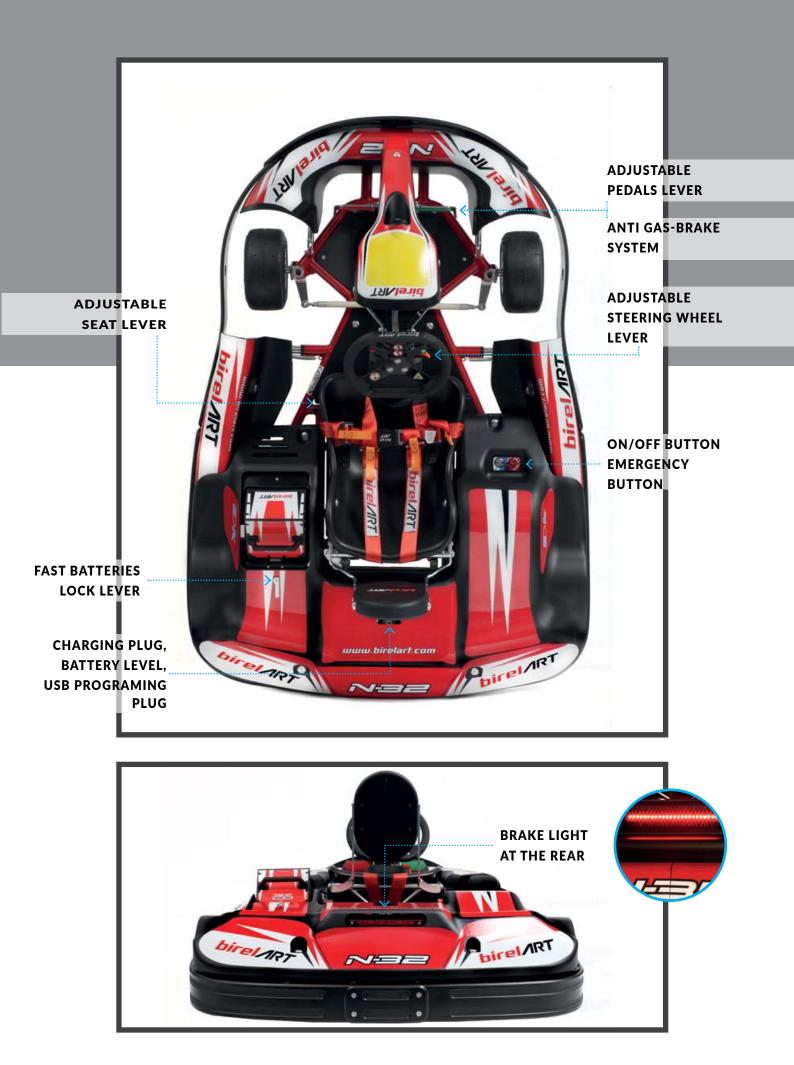

> « For those who like racing, I advise the karting and to do it with love and dedication. » Ayrton Senna - December /1982

ELECTRIC LEISURE RENTAL KART LAST GENERATION FOR INDOOR AND OUTDOOR TRACK. MODULAR SPEED FUNCTION VIA REMOTE CONTROL MINIMUM 3 SPEED WITH BOOSTER FUNCTION AND REVERSE GEAR. FAST INTERCHANGEABLE BATTERY (WEIGHT 12KG). LIGHTS AT THE FRONT AND REAR + STOP BRAKES LIGHT + ENERGY RECOVERY BRAKE SYSTEM. KART FOR ANY GENERATION, LIGHT, EASY TO DRIVE. FOR PLEASURE AND UNFORGETTABLE EXPERIENCE!

**birel/RT** 5

| N35-YR ST EKART  |                     | Sam                |
|------------------|---------------------|--------------------|
| Ø TUBES          | 35 mm               | for l<br>32 J      |
| WHEEL BASE       | 1070 mm             | CE                 |
| REAR WIDTH       | 1410 mm             |                    |
| FRONT WIDHT      | 1208 mm             | Driv<br>min        |
| LENGHT           | 2036 mm             | met<br>BSR<br>inte |
| AXLE             | 40x5x1060 K         | Ligh<br>light      |
| BRAKING SYSTEM   | HYDRAULIC RR MAGNUM | Pow<br>Fun         |
| BRAKE DISC       | VENTILATED 180x20   | Rem<br>Tran        |
| BRAKE POSITION   | REAR                | for<br>spee        |
| BATTERY WEIGHT   | 12,5 KG             | ť                  |
| Ø STEERING WHEEL | 320 / 340 mm        | •                  |
| WHEELS           | NH 120 - NH 180     | •                  |
| TYRES            | MITAS SRH / DURO    | •                  |
| PODS             | N-35                |                    |
| COVER            | REAR                |                    |
| SEAT AND PEDALS  | ADJUSTABLE          | •                  |

Same powertrain, same interchangeable battery and charger for both models: N 35 Senior and N 32 Junior.

CE declaration of conformity.

Driver height N35 Senior: from a minimum of 1.40 meters up to 2.00 meters.

BSR powertrain with fast interchangeable batteries.

Light at the front, brake and position light at the rear.

Power Boost Mode + Reverse Gear.

Functional anti gas brake system.

Remote control De Haardt.

Transponder De Haardt (individual for each kart with 3 memorized speeds).

- All our models Rental kart BirelART are guaranteed for 12 months.
- Electro powertrain included the battery 12 month guaranteed.
- Battery: 2200 cycle to 6000 (according to instructions provided by the constructor). Recovery of your used batteries with 20% discount on the purchase of new ones.
- Included Start-up of the karts on your track (2 people) + schooling for your staff.

## SUPER PERFORMANT KART. TAILORED FOR YOU!

N35-YR ST EKART

HEADREST

SAFETY BELTS

CUSTOM STICKER

ON REQUEST, FOR EVERY RENTAL KARTS MODELS WE CAN PROVIDE A CUSTOM GRAPHICS WITH YOUR LOGOS OR SPONSORS.

ELECTRIC LEISURE RENTAL KART LAST GENERATION FOR INDOOR AND OUTDOOR TRACK. MODULAR SPEED FUNCTION VIA REMOTE CONTROL MINIMUM 3 SPEED WITH BOOSTER FUNCTION AND REVERSE GEAR. FAST INTERCHANGEABLE BATTERY (WEIGHT 12KG). LIGHTS AT THE FRONT AND REAR + STOP BRAKES LIGHT + ENERGY RECOVERY BRAKE SYSTEM. KART FOR ANY GENERATION, LIGHT, EASY TO DRIVE. FOR PLEASURE AND UNFORGETTABLE EXPERIENCE!

## POWERTRAIN

**1** QUICK CONNECTOR, FAST CONNECTOR PLUG, WATER RESISTANT.

- **2** SWITCH BOX ON/OFF + EMERGENCY BUTTON.
- **3** BATTERY BOX WITH SAFETY LOCK LEVER.

4 CONTROLLER BOX WITH USB PROGRAMING PLUG, CHARGING PLUG + BATTERY INDICATOR DISPLAY.