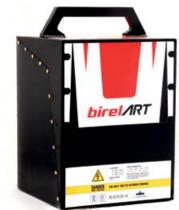

## BATTERY

EASY AND QUICK REMOVABLE BATTERY

#### BATTERY

- Quick swap system, replace it in less than 30 seconds.2x BMS and physical fuse protection.
- Air cooling (aluminum radiators).
- Capacity 35Ah.
- Discharge peak 300A (continuous 200A).
- Charging power till 2kW (2 kW to 3 kW / 48V).
- Weight 12,5 Kg.
- 1 year unlimited cycle warranty.
- Buy Back with 20% of price after warranty.
- Maintenance service after warranty time.