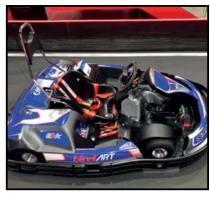

**birel/RT** 9

| N32-XR J EKART   |                     |
|------------------|---------------------|
| Ø TUBES          | 32 mm               |
| WHEEL BASE       |                     |
| REAR WIDTH       | 1300 mm             |
| FRONT WIDHT      | 1040 mm             |
| LENGHT           | 1860 mm             |
| AXLE             | 40x5x1010 K         |
| BRAKING SYSTEM   | DOUBLE HYDRAULIC RR |
| BRAKE DISC       | 80x166x5 A          |
| BRAKE POSITION   | REAR                |
| BATTERY WEIGHT   | 12,5 KG             |
| Ø STEERING WHEEL | 320/340 mm          |
| WHEELS           | NH 120 - NH 180     |
| TYRES            | MITAS SRH           |
| PODS             | N-32                |
| COVER            | REAR                |
| SEAT AND PEDALS  | ADJUSTABLE          |

## SUPER PERFORMANT KART. ALSO FOR YOUNG DRIVERS!

N32-XR J EKART

HEADREST

SAFETY BELTS

CUSTOM STICKER

ON REQUEST, FOR EVERY RENTAL KARTS MODELS WE CAN PROVIDE A CUSTOM GRAPHICS WITH YOUR LOGOS OR SPONSORS.