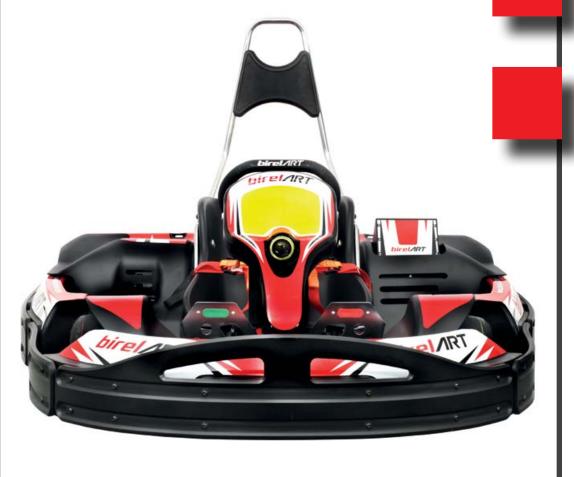

> « For those who like racing, I advise the karting and to do it with love and dedication. » Ayrton Senna - December /1982

ELECTRIC LEISURE RENTAL KART LAST GENERATION FOR INDOOR AND OUTDOOR TRACK. MODULAR SPEED FUNCTION VIA REMOTE CONTROL MINIMUM 3 SPEED WITH BOOSTER FUNCTION AND REVERSE GEAR. FAST INTERCHANGEABLE BATTERY (WEIGHT 12KG). LIGHTS AT THE FRONT AND REAR + STOP BRAKES LIGHT + ENERGY RECOVERY BRAKE SYSTEM. KART FOR ANY GENERATION, LIGHT, EASY TO DRIVE. FOR PLEASURE AND UNFORGETTABLE EXPERIENCE!

**birel/RT** 5

| N35-YR ST EKART  |                     | Sam                |
|------------------|---------------------|--------------------|
| Ø TUBES          | 35 mm               | for l<br>32 J      |
| WHEEL BASE       | 1070 mm             | CE                 |
| REAR WIDTH       | 1410 mm             |                    |
| FRONT WIDHT      | 1208 mm             | Driv<br>min        |
| LENGHT           | 2036 mm             | met<br>BSR<br>inte |
| AXLE             | 40x5x1060 K         | Ligh<br>light      |
| BRAKING SYSTEM   | HYDRAULIC RR MAGNUM | Pow<br>Fun         |
| BRAKE DISC       | VENTILATED 180x20   | Rem<br>Tran        |
| BRAKE POSITION   | REAR                | for<br>spee        |
| BATTERY WEIGHT   | 12,5 KG             | ť                  |
| Ø STEERING WHEEL | 320 / 340 mm        | •                  |
| WHEELS           | NH 120 - NH 180     | •                  |
| TYRES            | MITAS SRH / DURO    | •                  |
| PODS             | N-35                |                    |
| COVER            | REAR                |                    |
| SEAT AND PEDALS  | ADJUSTABLE          | •                  |

## SUPER PERFORMANT KART. TAILORED FOR YOU!

N35-YR ST EKART

HEADREST

SAFETY BELTS

CUSTOM STICKER

ON REQUEST, FOR EVERY RENTAL KARTS MODELS WE CAN PROVIDE A CUSTOM GRAPHICS WITH YOUR LOGOS OR SPONSORS.

ELECTRIC LEISURE RENTAL KART LAST GENERATION FOR INDOOR AND OUTDOOR TRACK. MODULAR SPEED FUNCTION VIA REMOTE CONTROL MINIMUM 3 SPEED WITH BOOSTER FUNCTION AND REVERSE GEAR. FAST INTERCHANGEABLE BATTERY (WEIGHT 12KG). LIGHTS AT THE FRONT AND REAR + STOP BRAKES LIGHT + ENERGY RECOVERY BRAKE SYSTEM. KART FOR ANY GENERATION, LIGHT, EASY TO DRIVE. FOR PLEASURE AND UNFORGETTABLE EXPERIENCE!