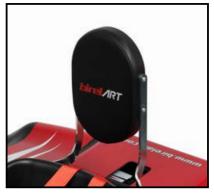

## SUPER PERFORMANT KART. TAILORED FOR YOU!

N35-YR ST EKART

HEADREST

SAFETY BELTS

CUSTOM STICKER

ON REQUEST, FOR EVERY RENTAL KARTS MODELS WE CAN PROVIDE A CUSTOM GRAPHICS WITH YOUR LOGOS OR SPONSORS.

ELECTRIC LEISURE RENTAL KART LAST GENERATION FOR INDOOR AND OUTDOOR TRACK. MODULAR SPEED FUNCTION VIA REMOTE CONTROL MINIMUM 3 SPEED WITH BOOSTER FUNCTION AND REVERSE GEAR. FAST INTERCHANGEABLE BATTERY (WEIGHT 12KG). LIGHTS AT THE FRONT AND REAR + STOP BRAKES LIGHT + ENERGY RECOVERY BRAKE SYSTEM. KART FOR ANY GENERATION, LIGHT, EASY TO DRIVE. FOR PLEASURE AND UNFORGETTABLE EXPERIENCE!

**birel/RT** 5

| N35-YR ST EKART  |                     | Sam                |
|------------------|---------------------|--------------------|
| Ø TUBES          | 35 mm               | for l<br>32 J      |
| WHEEL BASE       | 1070 mm             | CE                 |
| REAR WIDTH       | 1410 mm             |                    |
| FRONT WIDHT      | 1208 mm             | Driv<br>min        |
| LENGHT           | 2036 mm             | met<br>BSR<br>inte |
| AXLE             | 40x5x1060 K         | Ligh<br>light      |
| BRAKING SYSTEM   | HYDRAULIC RR MAGNUM | Pow<br>Fun         |
| BRAKE DISC       | VENTILATED 180x20   | Rem<br>Tran        |
| BRAKE POSITION   | REAR                | for<br>spee        |
| BATTERY WEIGHT   | 12,5 KG             | ť                  |
| Ø STEERING WHEEL | 320 / 340 mm        | •                  |
| WHEELS           | NH 120 - NH 180     | •                  |
| TYRES            | MITAS SRH / DURO    | •                  |
| PODS             | N-35                |                    |
| COVER            | REAR                |                    |
| SEAT AND PEDALS  | ADJUSTABLE          | •                  |