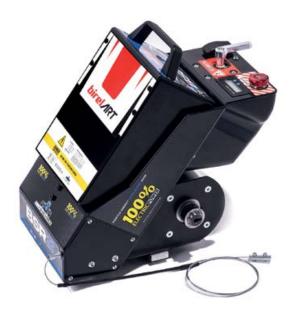

## BATTERY

EASY AND QUICK REMOVABLE BATTERY

# RECHARGEABLE BATTERIES SYSTEM

N35-YR ST EKART & N32-XR J EKART

#### BATTERY

- Quick swap system, replace it in less than 30 seconds.2x BMS and physical fuse protection.
- Air cooling (aluminum radiators).
- Capacity 35Ah.
- Discharge peak 300A (continuous 200A).
- Charging power till 2kW (2 kW to 3 kW / 48V).
- Weight 12,5 Kg.
- 1 year unlimited cycle warranty.
- Buy Back with 20% of price after warranty.
- Maintenance service after warranty time.