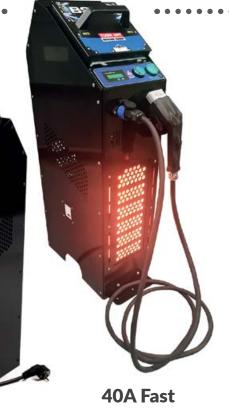

#### **CHARGER** (STANDARD CHARGER 1,5 KW / FAST CHARGER 3,0 KW)

- AC to DC with all type of AC plugs.
- Charging voltage 48V (nominal).
- Charging power 20A (standard) / 40A (fast).
- Air cooling (aluminum radiators).
- 100% Automated system (with LED indicators).
- Weight 15,0 18,5 Kg (depending on model).
- 1 year unlimited warranty.
- Maintenance service after warranty time.

**20A Standard** 