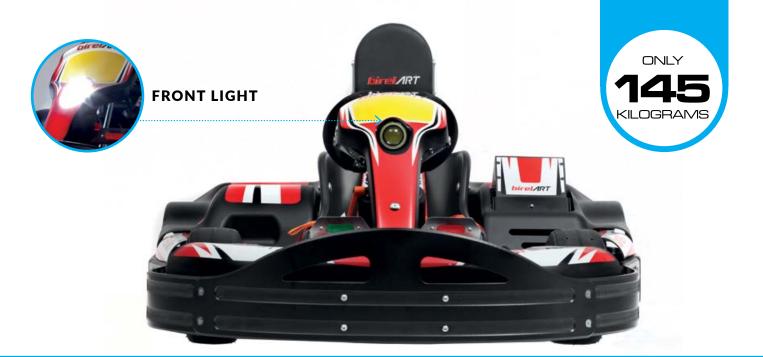

**birel/RT** 9

| N32-XR J EKART   |                     |
|------------------|---------------------|
| Ø TUBES          | 32 mm               |
| WHEEL BASE       |                     |
| REAR WIDTH       | 1300 mm             |
| FRONT WIDHT      | 1040 mm             |
| LENGHT           | 1860 mm             |
| AXLE             | 40x5x1010 K         |
| BRAKING SYSTEM   | DOUBLE HYDRAULIC RR |
| BRAKE DISC       | 80x166x5 A          |
| BRAKE POSITION   | REAR                |
| BATTERY WEIGHT   | 12,5 KG             |
| Ø STEERING WHEEL | 320/340 mm          |
| WHEELS           | NH 120 - NH 180     |
| TYRES            | MITAS SRH           |
| PODS             | N-32                |
| COVER            | REAR                |
| SEAT AND PEDALS  | ADJUSTABLE          |

Same powertrain, same interchangeable battery and charger for both models: N 35 Senior and N 32 Junior.

CE declaration of conformity.

Driver height N 32 Junior: from a minimum of 1.00 meters up to 1.60 meters BSR powertrain with fast

interchangeable batteries.

Light at the front, brake and position light at the rear.

Power Boost Mode + Reverse Gear.

Functional anti gas brake system.

Remote control De Haardt.

Transponder De Haardt (individual for each kart with 3 memorized speeds).

## SUPER PERFORMANT KART. ALSO FOR YOUNG DRIVERS!

N32-XR J EKART

HEADREST

SAFETY BELTS

CUSTOM STICKER

ON REQUEST, FOR EVERY RENTAL KARTS MODELS WE CAN PROVIDE A CUSTOM GRAPHICS WITH YOUR LOGOS OR SPONSORS.

ONLY 52 KILOGRAMS