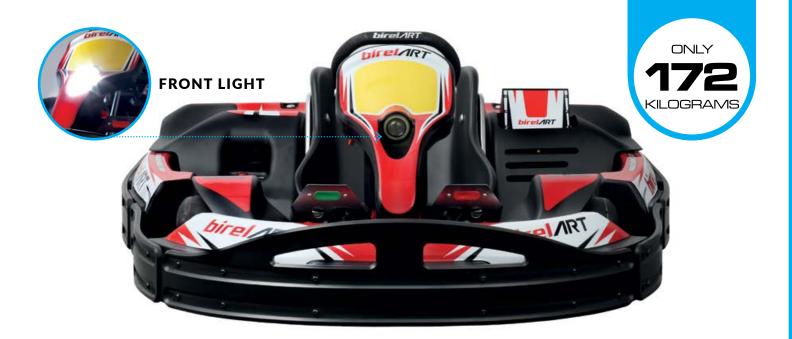

BSR powertrain with fast interchangeable batteries.

Light at the front, brake and position light at the rear.

Power Boost Mode + Reverse Gear.

Functional anti gas brake system.

Remote control De Haardt.

Transponder De Haardt (individual for each kart with 3 memorized speeds).

interchangeable batteries.

Light at the front, brake and position light at the rear.

Power Boost Mode + Reverse Gear.

Functional anti gas brake system.

Remote control De Haardt.

Transponder De Haardt (individual for each kart with 3 memorized speeds).