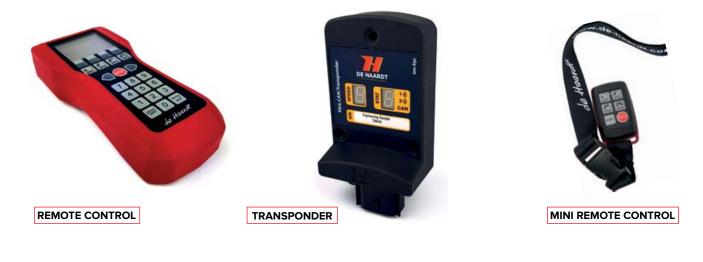

BSR powertrain with fast interchangeable batteries.

Light at the front, brake and position light at the rear.

Power Boost Mode + Reverse Gear.

Functional anti gas brake system.

Remote control De Haardt.

Transponder De Haardt (individual for each kart with 3 memorized speeds).

interchangeable batteries.

Light at the front, brake and position light at the rear.

Power Boost Mode + Reverse Gear.

Functional anti gas brake system.

Remote control De Haardt.

Transponder De Haardt (individual for each kart with 3 memorized speeds).

# TRACK SIDE MONITORING SYSTEM

DE HAARDT

The speeds can be set very precisely for each track environment, ensuring safe and secure operation.

The Xtra.CAN and EV Transponder are compatible with all the major timing systems.