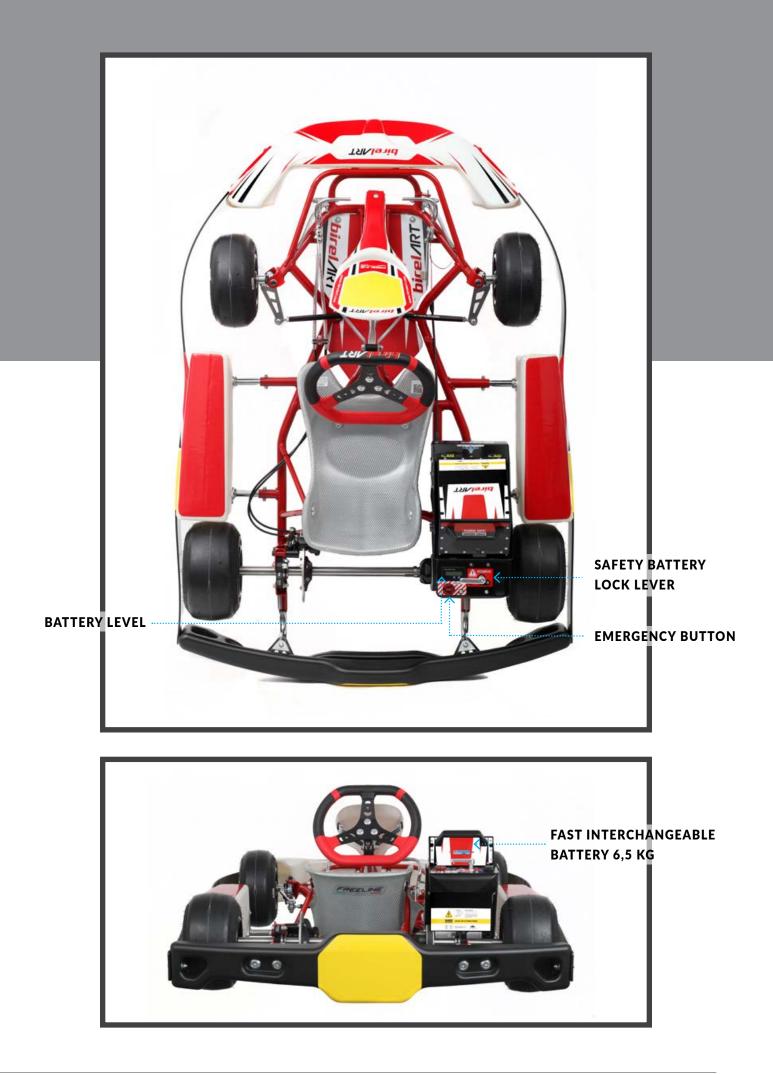

## BATTERY

EASY AND QUICK REMOVABLE BATTERY

## POWERTRAIN

**1** QUICK CONNECTOR, FAST CONNECTOR PLUG, WATER RESISTANT.

- **2** SWITCH BOX ON/OFF + EMERGENCY BUTTON.
- **3** BATTERY BOX WITH SAFETY LOCK LEVER.

4 CONTROLLER BOX WITH USB PROGRAMING PLUG, CHARGING PLUG + BATTERY INDICATOR DISPLAY.