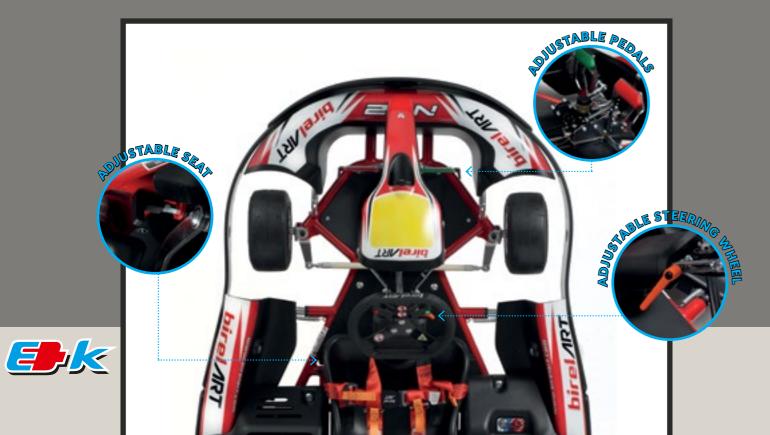

| N-35 YR          |                     |
|------------------|---------------------|
| Ø Tubes          | 35                  |
| Wheel Base       | 1070                |
| Rear Width       | 1410                |
| Front Widht      | 1208                |
| Lenght           | 2036                |
| Axle             | 40x5x1060 KJ        |
| Braking System   | DOUBLE HYDRAULIC RR |
| Brake Disc       | VENTILATED          |
| Brake Position   | REAR                |
| Battery Weight   | 12,5 KG             |
| Ø Steering Wheel | 320                 |
| Wheels           | NH 120 - NH 180     |
| Tyres            | MITAS SRH / DURO    |
| Pods             | N-35                |
| Cover            | REAR                |
| Seat and Pedals  | ADJUSTABLE          |
|                  |                     |

• Start-up of the karts on your track (2 people) + schooling for your staff.

| N-32 XR          |                     |
|------------------|---------------------|
| Ø Tubes          | 32                  |
| Wheel Base       | 980                 |
| Rear Width       | 1300                |
| Front Widht      | 1040                |
| Lenght           | 1860                |
| Axle             | 40x5x1010 KJ        |
| Braking System   | DOUBLE HYDRAULIC RR |
| Brake position   | REAR                |
| Battery Weight   | 12,5 KG             |
| Ø Steering Wheel | 320 ADJUSTABLE      |
| Wheels           | NH 120 - NH 180     |
| Tyres            | MITAS SRH           |
| Pods             | N-32                |
| Cover            | REAR                |
| Seat             | ADJUSTABLE          |
| Pedals           | ADJUSTABLE          |