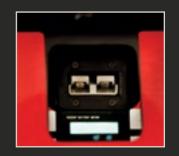

### **POWERTRAIN BSR**

- **QUICK CONNECTOR**
- **SOCKET WITH PROTECTION** 
  - **WATER RESISTANT**
- **EXTERNAL SOCKET FOR CHARGING**
- **BATTERY QUICK RELEASE LEVER**
- **DISPLAY VOLTAGE % INDICATOR**