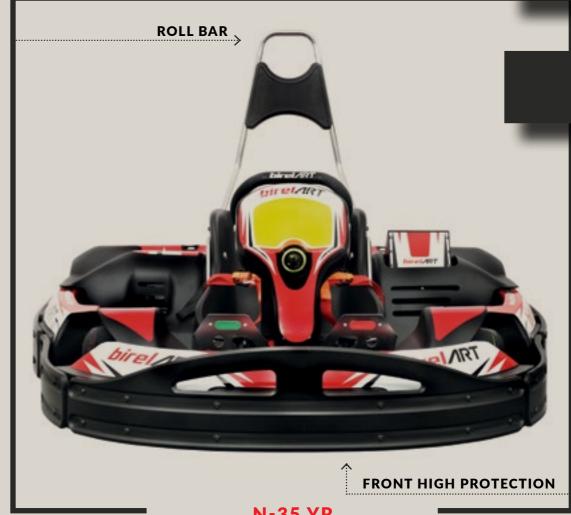

### SUPER PERFORMANT KART. **TAILORED FOR YOU!**

N-35 YR

Same powertrain, same interchangeable battery and charger for both models (N 35 Senior and N 32 Junior)

**CE** declaration of conformity

Driver height N 35 Senior: from a minimum of 1.40 meters up to 2.00 meters

Optional: headrest, seat belt, personalized sticker

BSR powertrain with fast interchangeable batteries

Light at the front, brake light at the rear

Power Boost Mode + Reverse Gear

Functional anti gas brake system

| N-35 YR          |                     |
|------------------|---------------------|
| Ø Tubes          | 35                  |
| Wheel Base       | 1070                |
| Rear Width       | 1410                |
| Front Widht      | 1208                |
| Lenght           | 2036                |
| Axle             | 40x5x1060 KJ        |
| Braking System   | DOUBLE HYDRAULIC RR |
| Brake Disc       | VENTILATED          |
| Brake Position   | REAR                |
| Battery Weight   | 12,5 KG             |
| Ø Steering Wheel | 320                 |
| Wheels           | NH 120 - NH 180     |
| Tyres            | MITAS SRH / DURO    |
| Pods             | N-35                |
| Cover            | REAR                |
| Seat and Pedals  | ADJUSTABLE          |
|                  |                     |