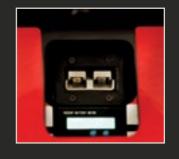

### **BATTERY**

EASY AND QUICK REMOVABLE BATTERY

**COMPLETE BATTERY** PIT-STOP IN 30 SECONDS

THE MOST COMPACT AND LIGHT BATTERY FOR THE AMOUNT OF **ENERGY CONTAINED INSIDE** 

NOMINAL VOLTAGE is 48 volts

**BATTERY** IS REFERRED TO AS 'POWER PACK' LITHIUM ION **CHEMISTRY** 

#### **BATTERY**

- Quick swap system, replace it in less than 30 seconds.2x BMS and physical fuse protection.
- Air cooling (aluminum radiators).
- Capacity 35Ah (standard) / 42Ah and 50Ah (optional).
- Discharge peak 300A (continuous 200A).
- Charging power till 2kW (40A/48V), 1,2-1,5kW standard.
- Weight 12,5 Kg.
- 1 year unlimited cycle warranty.
- Buy Back with 20% of price after warranty.
- Maintenance service after warranty time.

### **POWERTRAIN BSR**

- **QUICK CONNECTOR**
- **SOCKET WITH PROTECTION** 
  - **WATER RESISTANT**
- **EXTERNAL SOCKET FOR CHARGING**
- **BATTERY QUICK RELEASE LEVER**
- **DISPLAY VOLTAGE % INDICATOR**