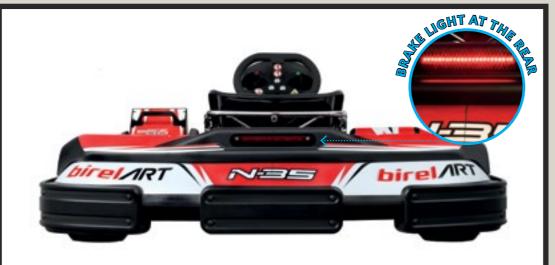

Optional: headrest, seat belt, personalized sticker

BSR powertrain with fast interchangeable batteries

Light at the front, brake light at the rear

Power Boost Mode + Reverse Gear

Functional anti gas brake system

Light at the front, brake light at the rear

Power Boost Mode + Reverse Gear

Functional anti gas brake system

Remote control De Haardt

Transponder De Haardt (individual for each kart with 3 memorized speeds)