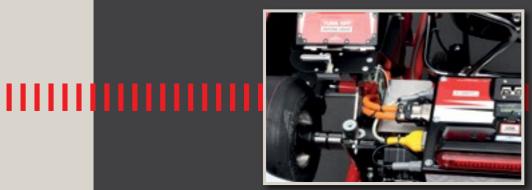

### **POWERTRAIN BSR**

- **QUICK CONNECTOR**
- **SOCKET WITH PROTECTION** 
  - **WATER RESISTANT**
- **EXTERNAL SOCKET FOR CHARGING**
- **BATTERY QUICK RELEASE LEVER**
- **DISPLAY VOLTAGE % INDICATOR**