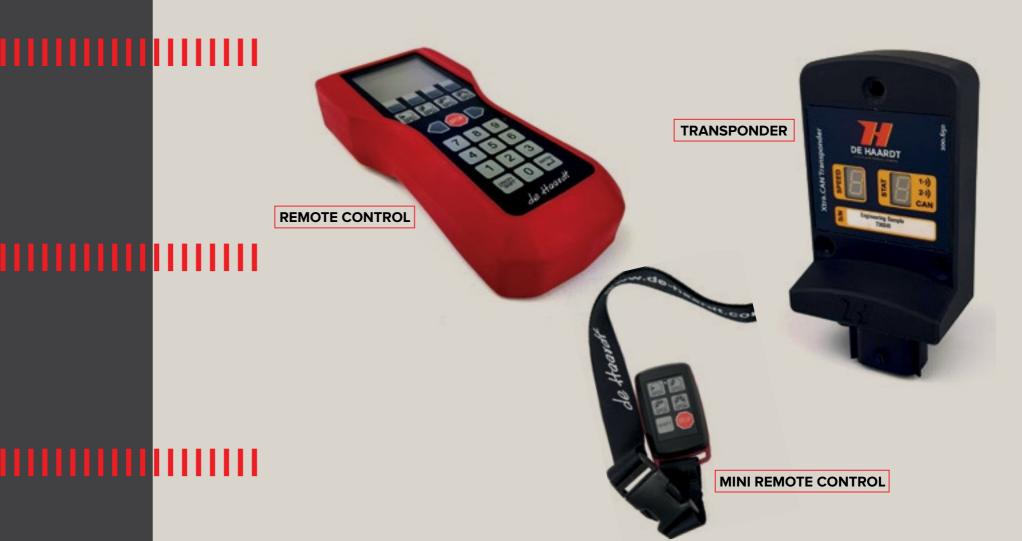

Remote control De Haardt

Transponder De Haardt (individual for each kart with 3 memorized speeds)

- All our models Rental kart BirelART are guaranteed for 12 months.
- Electro powertrain included the battery 12 month guaranteed.
- Battery: 2200 cycle lithium ion battery life (when the battery is at the end of its life, recovery of the battery and 25% discount on the purchase of a new battery).
- Included Start-up of the karts on your track (2 people) + schooling for your staff.

Light at the front, brake light at the rear

Power Boost Mode + Reverse Gear

Functional anti gas brake system

Remote control De Haardt

Transponder De Haardt (individual for each kart with 3 memorized speeds)