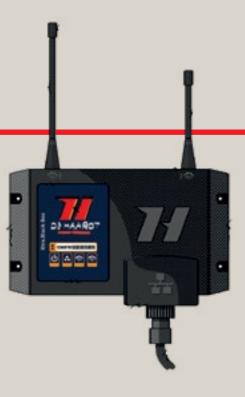

TRACK SIDE MONITORING

SYSTEM

DE HAARDT

### **XTRA.BLACK BOX**

by DE-HAARDT

- A true "Black Box" adding many features to your De Haardt system and your go-kart track.
- The Xtra.Black Box has two antennas for two separate radio channels that can be used simultaneously. One channel for safety or timing messages (not at the same time) and the other one for CAN information.
- The power supply and connection to your go-kart track software is done through the ethernet connector. A 5 meter ethernet cable with an IP65 connector and Power-over-Ethernet injector are included.
- The Xtra.Black Box is a replacement for the Xtra.Range Extender and the Xtra. Timing Host.