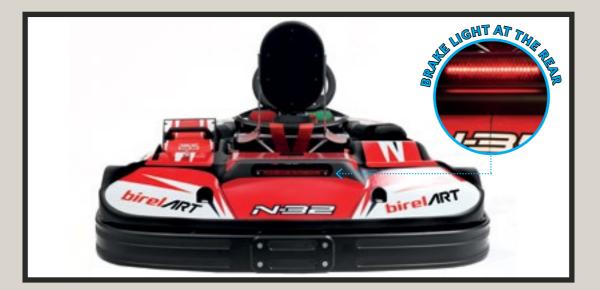

Optional: headrest, seat belt, personalized sticker

BSR powertrain with fast interchangeable batteries

Light at the front, brake light at the rear

Power Boost Mode + Reverse Gear

Functional anti gas brake system

Light at the front, brake light at the rear

Power Boost Mode + Reverse Gear

Functional anti gas brake system

Remote control De Haardt

Transponder De Haardt (individual for each kart with 3 memorized speeds)