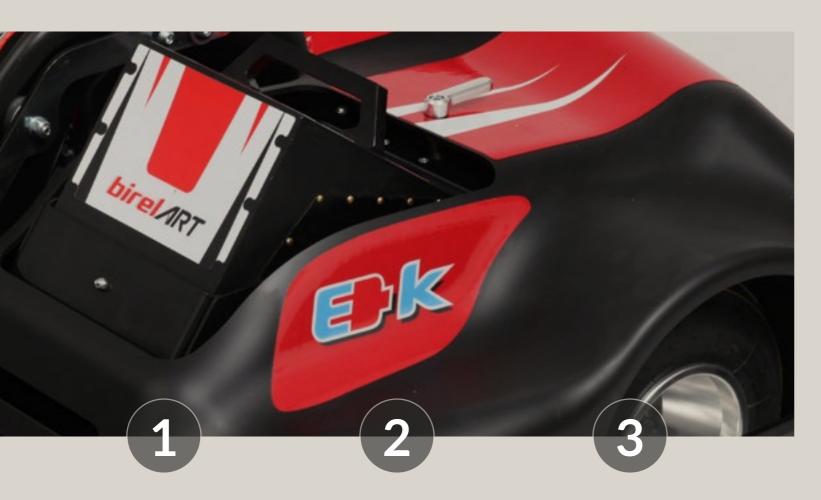

### **DETAILS**

ONLY 135 KILOGRAMS

FITTED WITH REAR END COVER

(TO PROTECT MOVING MECHANICAL PARTS).

N-32 XR

Same powertrain, same interchangeable battery and charger for both models (N 35 Senior and N 32 Junior)