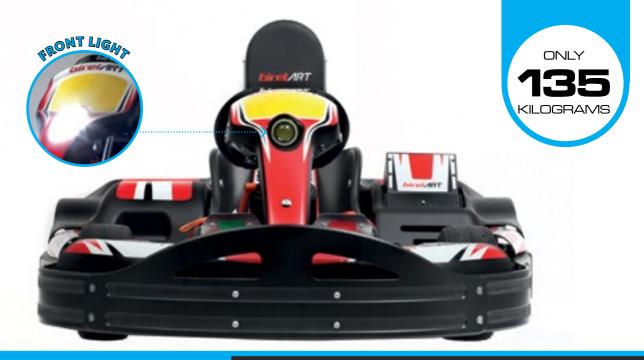

Optional: headrest, seat belt, personalized sticker

BSR powertrain with fast interchangeable batteries

Light at the front, brake light at the rear

Power Boost Mode + Reverse Gear

Functional anti gas brake system

### **DETAILS**

ONLY 135 KILOGRAMS

FITTED WITH REAR END COVER

(TO PROTECT MOVING MECHANICAL PARTS).

N-32 XR

Same powertrain, same interchangeable battery and charger for both models (N 35 Senior and N 32 Junior)

Light at the front, brake light at the rear

Power Boost Mode + Reverse Gear

Functional anti gas brake system

Remote control De Haardt

Transponder De Haardt (individual for each kart with 3 memorized speeds)