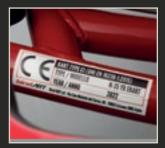

### SUPER PERFORMANT KART. **TAILORED FOR YOU!**

N-35 YR

Same powertrain, same interchangeable battery and charger for both models (N 35 Senior and N 32 Junior)

**CE** declaration of conformity

Driver height N 35 Senior: from a minimum of 1.40 meters up to 2.00 meters

**CE** declaration of conformity

Driver height N 32 Junior: from a minimum of 1.00 meters up to 1.60 meters

Optional: headrest, seat belt, personalized sticker

BSR powertrain with fast interchangeable batteries