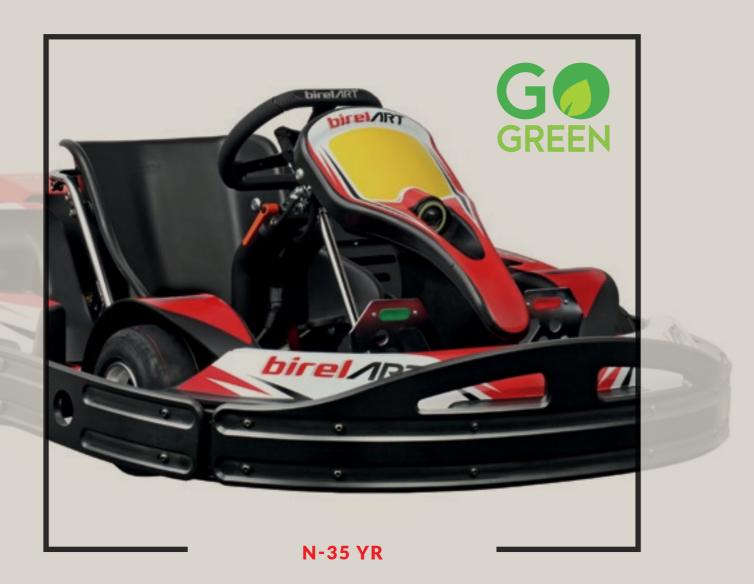

### SUPER PERFORMANT KART. **TAILORED FOR YOU!**

N-35 YR

Same powertrain, same interchangeable battery and charger for both models (N 35 Senior and N 32 Junior)

**CE** declaration of conformity

Driver height N 35 Senior: from a minimum of 1.40 meters up to 2.00 meters

| N-35 YR          |                     |
|------------------|---------------------|
| Ø Tubes          | 35                  |
| Wheel Base       | 1070                |
| Rear Width       | 1410                |
| Front Widht      | 1208                |
| Lenght           | 2036                |
| Axle             | 40x5x1060 KJ        |
| Braking System   | DOUBLE HYDRAULIC RR |
| Brake Disc       | VENTILATED          |
| Brake Position   | REAR                |
| Battery Weight   | 12,5 KG             |
| Ø Steering Wheel | 320                 |
| Wheels           | NH 120 - NH 180     |
| Tyres            | MITAS SRH / DURO    |
| Pods             | N-35                |
| Cover            | REAR                |
| Seat and Pedals  | ADJUSTABLE          |
|                  |                     |