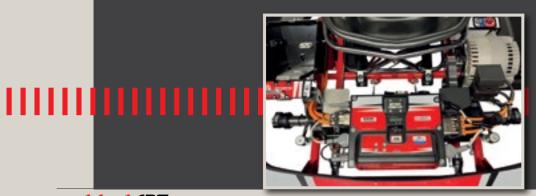

### **BATTERY**

EASY AND QUICK REMOVABLE BATTERY

**COMPLETE BATTERY** PIT-STOP IN 30 SECONDS

THE MOST COMPACT AND LIGHT BATTERY FOR THE AMOUNT OF **ENERGY CONTAINED INSIDE** 

NOMINAL VOLTAGE is 48 volts

**BATTERY** IS REFERRED TO AS 'POWER PACK' LITHIUM ION **CHEMISTRY** 

#### **BATTERY**

- Quick swap system, replace it in less than 30 seconds.2x BMS and physical fuse protection.
- Air cooling (aluminum radiators).
- Capacity 35Ah (standard) / 42Ah and 50Ah (optional).
- Discharge peak 300A (continuous 200A).
- Charging power till 2kW (40A/48V), 1,2-1,5kW standard.
- Weight 12,5 Kg.
- 1 year unlimited cycle warranty.
- Buy Back with 20% of price after warranty.
- Maintenance service after warranty time.