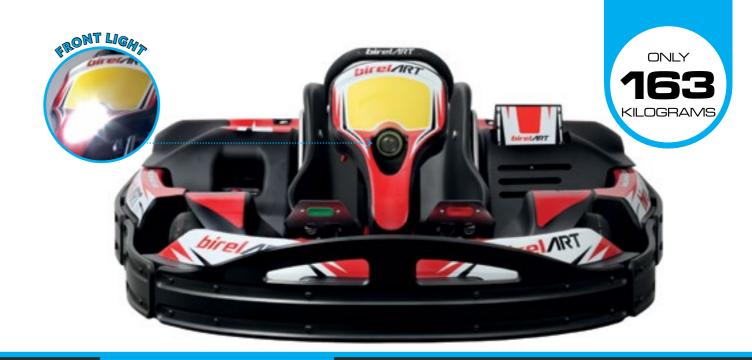

Optional: headrest, seat belt, personalized sticker

BSR powertrain with fast interchangeable batteries

Light at the front, brake light at the rear

Power Boost Mode + Reverse Gear

Functional anti gas brake system

### **DETAILS**

ONLY 135 KILOGRAMS

FITTED WITH REAR END COVER

(TO PROTECT MOVING MECHANICAL PARTS).

N-32 XR

Same powertrain, same interchangeable battery and charger for both models (N 35 Senior and N 32 Junior)

Light at the front, brake light at the rear

Power Boost Mode + Reverse Gear

Functional anti gas brake system

Remote control De Haardt

Transponder De Haardt (individual for each kart with 3 memorized speeds)