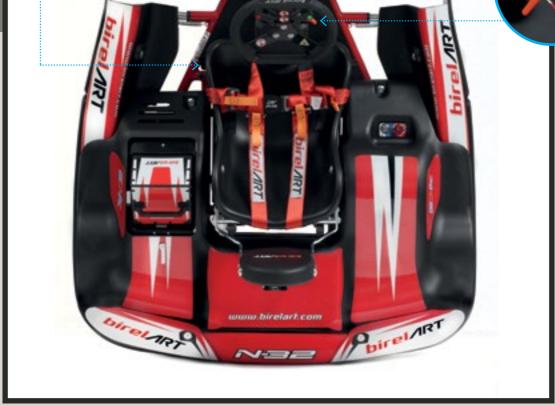

### SUPER PERFORMANT KART. **TAILORED FOR YOU!**

N-35 YR

Same powertrain, same interchangeable battery and charger for both models (N 35 Senior and N 32 Junior)

**CE** declaration of conformity

Driver height N 35 Senior: from a minimum of 1.40 meters up to 2.00 meters

Optional: headrest, seat belt, personalized sticker

BSR powertrain with fast interchangeable batteries

Light at the front, brake light at the rear

Power Boost Mode + Reverse Gear

Functional anti gas brake system

### **DETAILS**

ONLY 135 KILOGRAMS

FITTED WITH REAR END COVER

(TO PROTECT MOVING MECHANICAL PARTS).

N-32 XR

Same powertrain, same interchangeable battery and charger for both models (N 35 Senior and N 32 Junior)