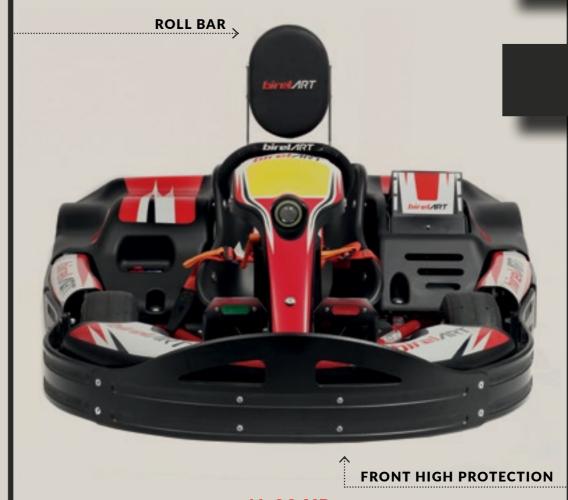

ase       | 1070                |
| Rear Width       | 1410                |
| Front Widht      | 1208                |
| Lenght           | 2036                |
| Axle             | 40x5x1060 KJ        |
| Braking System   | DOUBLE HYDRAULIC RR |
| Brake Disc       | VENTILATED          |
| Brake Position   | REAR                |
| Battery Weight   | 12,5 KG             |
| Ø Steering Wheel | 320                 |
| Wheels           | NH 120 - NH 180     |
| Tyres            | MITAS SRH / DURO    |
| Pods             | N-35                |
| Cover            | REAR                |
| Seat and Pedals  | ADJUSTABLE          |
|                  |                     |

### **DETAILS**















ONLY 135 KILOGRAMS

FITTED WITH REAR END COVER

(TO PROTECT MOVING MECHANICAL PARTS).





N-32 XR

Same powertrain, same interchangeable battery and charger for both models (N 35 Senior and N 32 Junior)

**CE** declaration of conformity

Driver height N 32 Junior: from a minimum of 1.00 meters up to 1.60 meters

Optional: headrest, seat belt, personalized sticker

BSR powertrain with fast interchangeable batteries

Light at the front, brake light at the rear

Power Boost Mode + Reverse Gear

Functional anti gas brake system

Remote control De Haardt

Transponder De Haardt (individual for each kart with 3 memorized speeds)

- All our models Rental kart Birelart are guaranteed for 12 months.
- Electro powertrain included the battery 12 month guaranteed.
- Battery: 2200 cycle lithium ion battery life

(when the battery is at the end of its life, recovery of the battery and 25% d