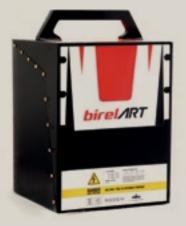

### **BATTERY**

EASY AND QUICK REMOVABLE BATTERY

**COMPLETE BATTERY** PIT-STOP IN 30 SECONDS

THE MOST COMPACT AND LIGHT BATTERY FOR THE AMOUNT OF **ENERGY CONTAINED INSIDE** 

NOMINAL VOLTAGE is 48 volts

**BATTERY** IS REFERRED TO AS 'POWER PACK' LITHIUM ION **CHEMISTRY** 

**2.200 CYCLE** LITHIUM ION **BATTERY LIFE** 

#### **BATTERY**

- Quick swap system, replace it in less than 30 seconds.2x BMS and physical fuse protection.
- Air cooling (aluminum radiators).
- Capacity 35Ah (standard) / 42Ah and 50Ah (optional).
- Discharge peak 300A (continuous 200A).
- Charging power till 2kW (40A/48V), 1,2-1,5kW standard.
- Weight 12,5 Kg.
- 1 year unlimited cycle warranty.
- Buy Back with 20% of price after warranty.
- Maintenance service after warranty time.