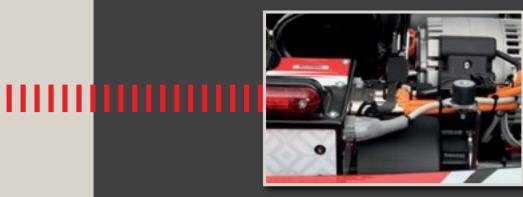

### **POWERTRAIN BSR**

- **QUICK CONNECTOR**
- **SOCKET WITH PROTECTION** 
  - **WATER RESISTANT**
- **EXTERNAL SOCKET FOR CHARGING**
- **BATTERY QUICK RELEASE LEVER**
- **DISPLAY VOLTAGE % INDICATOR**