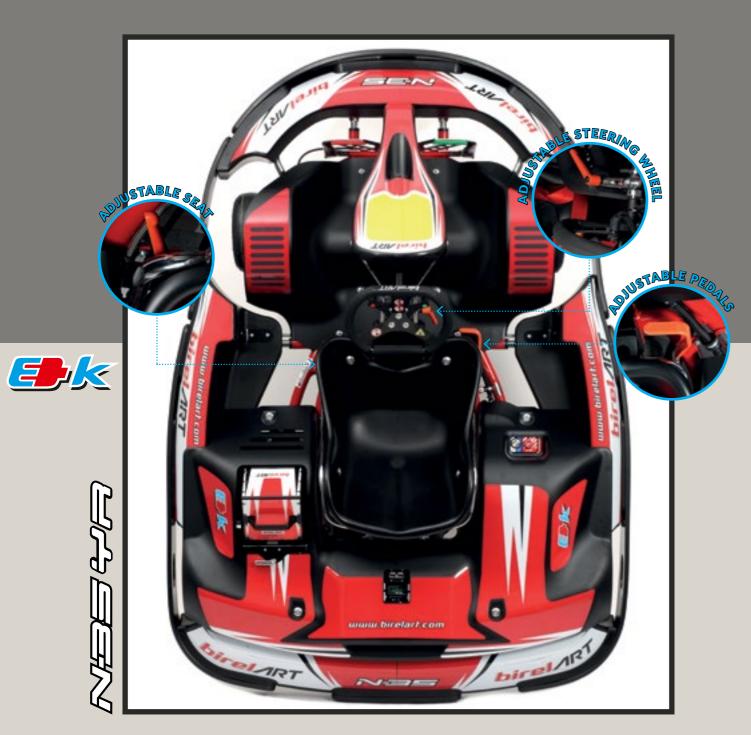

### SUPER PERFORMANT KART. **TAILORED FOR YOU!**

N-35 YR

Same powertrain, same interchangeable battery and charger for both models (N 35 Senior and N 32 Junior)

**CE** declaration of conformity

Driver height N 35 Senior: from a minimum of 1.40 meters up to 2.00 meters

Optional: headrest, seat belt, personalized sticker

BSR powertrain with fast interchangeable batteries

Light at the front, brake light at the rear

Power Boost Mode + Reverse Gear

Functional anti gas brake system

| N-35 YR          |                     |
|------------------|---------------------|
| Ø Tubes          | 35                  |
| Wheel Base       | 1070                |
| Rear Width       | 1410                |
| Front Widht      | 1208                |
| Lenght           | 2036                |
| Axle             | 40x5x1060 KJ        |
| Braking System   | DOUBLE HYDRAULIC RR |
| Brake Disc       | VENTILATED          |
| Brake Position   | REAR                |
| Battery Weight   | 12,5 KG             |
| Ø Steering Wheel | 320                 |
| Wheels           | NH 120 - NH 180     |
| Tyres            | MITAS SRH / DURO    |
| Pods             | N-35                |
| Cover            | REAR                |
| Seat and Pedals  | ADJUSTABLE          |
|                  |                     |