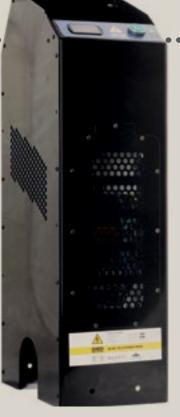

#### **CHARGER**

#### (STANDARD CHARGER 1,5 KW / FAST CHARGER 3,0 KW)

- AC to DC with all type of AC plugs.
- Charging voltage 48V (nominal).
- Charging power 20A (standard) / 30A and 40A (optional).
- Air cooling (aluminum radiators).
- 100% Automated system (with LED indicators.
- Weight 15,0 18,5 Kg (depending on model).
- 1 year unlimited warranty.
- Maintenance service after warranty time.