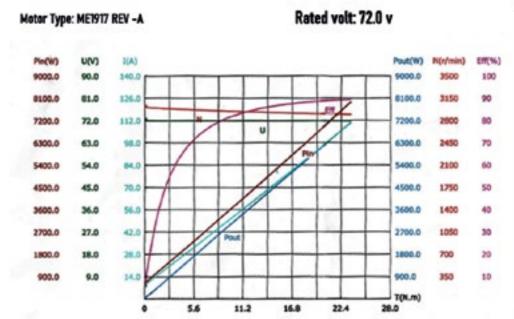

# **MOTOR LOAD CHARACTERISTIC CURVE**

MOTOR TYPE: ME1917 REV-A =

### Motor load characteristic curve

#### Voltage:72.9

At no load: 0.16(H.m) speed: 3039(r/min) current: 7,414 (A)

At Maximum Efficien: 89.5% Torque: 23.45(N.m) Speed: 2897(r/min) current: 110.523(A) Output Power: 7115.73(W)

At Maximum torg : 23.45(N.m) Speed: 2897(r/min) current: 110.523(A) Output Power: 7115.73(W)

At Maximum Output Power: 7115.73(W) Torque: 23.45(N.m) Speed: 2897(r/min current: 110.523(A)

ON REQUEST,