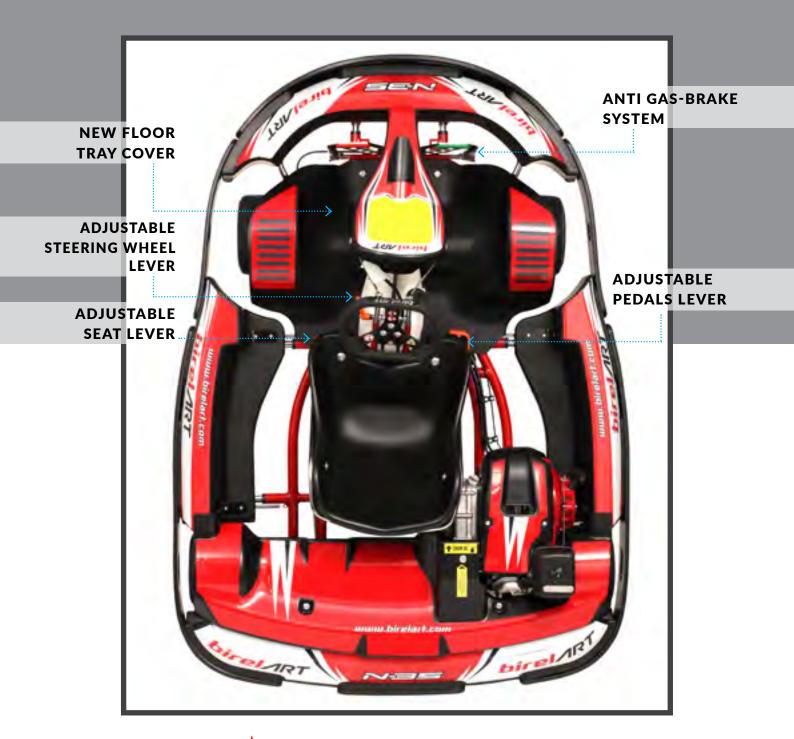

ONLY 165 KILOGRAMS

WITH ADJUSTABLE PEDAL, ADJUSTABLE STEERING WHEEL POSITION AND ADJUSTABLE SEAT, FITTED WITH REAR END COVER (TO PROTECT MOVING MECHANICAL PARTS). IT HAS BEEN DESIGNED TO EVOKE THE FEATURES OF A COMPETITION KART.

# NEW FEATURES

NEW AXLE BEARING SUPPORT

NEW BRAKE SAFETY "MAGNUM"

ADJUSTABLE STEERING WHEEL POSITION

| Ø TUBES          | 35 mm               |
|------------------|---------------------|
| WHEEL BASE       | 1070 mm             |
| REAR WIDTH       | 1410 mm             |
| FRONT WIDHT      | 1208 mm             |
| LENGHT           | 2036 mm             |
| AXLE             | 40x5x1060 K         |
| BRAKING SYSTEM   | HYDRAULIC RR MAGNUM |
| BRAKE DISC       | VENTILATED 180x20   |
| BRAKE POSITION   | REAR                |
| TANK CAPACITY    | 10 LIT              |
| Ø STEERING WHEEL | 340 mm              |
| WHEELS           | NH 120 - NH 180     |
| TYRES            | MITAS SRH / DURO    |
| PODS             | N35 SCHOCK AB       |
| COVER            | REAR + FRONT        |
| SEAT AND PEDALS  | ADJUSTABLE          |