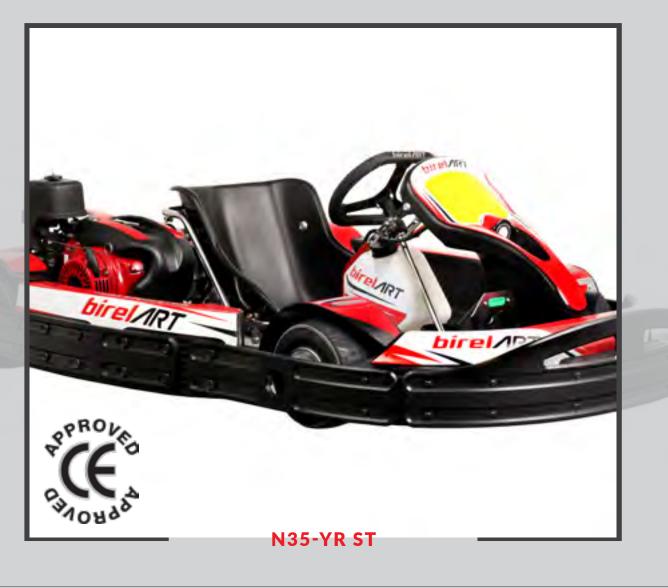

### DISCOVER OUR LAST MODEL

N35-YR ST

HEADREST & SAFETY BELTS

WEIGHT HOLDER QUICK FIXING

WEIGHT HOLDER WITH WEIGHTS

BLACK: 5 KG RED: 2.5 KG MAXIMUM 25 KG

ON REQUEST, FOR EVERY RENTAL KART MODEL WE CAN PROVIDE A CUSTOM GRAPHICS WITH YOUR LOGOS OR SPONSORS.

### **DISCOVER OUR LAST MODEL**

N35-YR ST

 $\mathbf{O}$ 

OPTIONAL IIIIIIIIIII

**HEADREST &** SAFETY BELTS

WEIGHT HOLDER QUICK FIXING

WEIGHT HOLDER WITH WEIGHTS

> **BLACK: 5 KG** RED: 2.5 KG MAXIMUM 25 KG