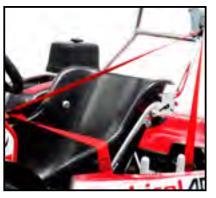

#### **TRACK SIDE MONITORING SYSTEM**

de Haardt Trackside Control System Xtra.EV Shutdown Transponder

The de Haardt Xtra.E Shutdown Transponder can be installed on every kart and programmed to suit the needs of the Circuit Operator. Different performance levels can be pre-programmed, as well as the crawl speed for the Pitlane Area. The Shutdown Transponder can be remotely operated with the Xtra Remote Control Unit, as well as the Xtra Mini Remote Control.

#### TRACK SIDE MONITORING SYSTEM

de Haardt Trackside Control System Xtra.EV Shutdown Transponder

The de Haardt Xtra.E Shutdown Transponder can be installed on every kart and programmed to suit the needs of the Circuit Operator. Different performance levels can be pre-programmed, as well as the crawl speed for the Pitlane Area. The Shutdown Transponder can be remotely operated with the Xtra Remote Control Unit, as well as the

Xtra Mini Remote Control.