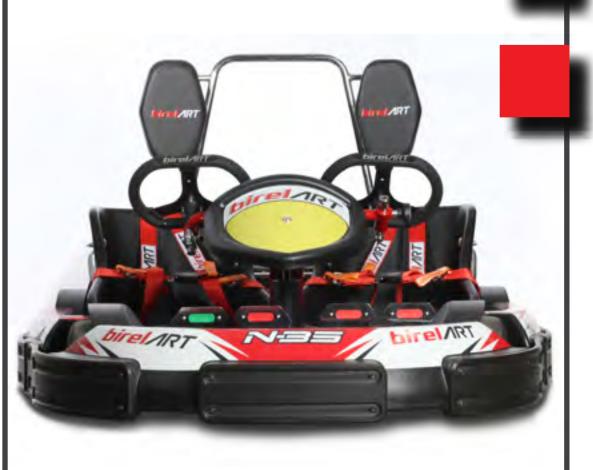

### DISCOVER OUR LAST MODEL

N35-YR ST

HEADREST & SAFETY BELTS

WEIGHT HOLDER QUICK FIXING

WEIGHT HOLDER WITH WEIGHTS

BLACK: 5 KG RED: 2.5 KG MAXIMUM 25 KG

ON REQUEST, FOR EVERY RENTAL KART MODEL WE CAN PROVIDE A CUSTOM GRAPHICS WITH YOUR LOGOS OR SPONSORS.

### **DISCOVER OUR LAST MODEL**

N35-YR ST

 $\mathbf{O}$ 

OPTIONAL IIIIIIIIIII

**HEADREST &** SAFETY BELTS

WEIGHT HOLDER QUICK FIXING

WEIGHT HOLDER WITH WEIGHTS

> **BLACK: 5 KG** RED: 2.5 KG MAXIMUM 25 KG