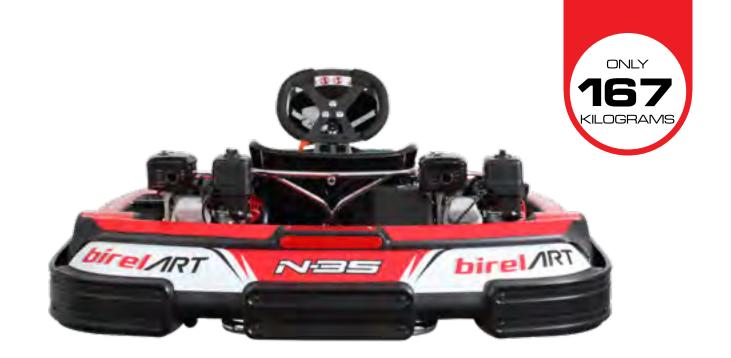

## ONE OF OUR BEST SELLING PRODUCTS

N35-XR ST

HEADREST

SAFETY BELTS

WEIGHT HOLDER WITH WEIGHTS

BLACK: 5 KG RED: 2.5 KG MAXIMUM 25 KG

ON REQUEST, FOR EVERY RENTAL KART MODEL WE CAN PROVIDE A CUSTOM GRAPHICS WITH YOUR LOGOS OR SPONSORS.

ONLY 165 KILOGRAMS

WITH ADJUSTABLE PEDAL, ADJUSTABLE STEERING WHEEL POSITION AND ADJUSTABLE SEAT, FITTED WITH REAR END COVER (TO PROTECT MOVING MECHANICAL PARTS). IT HAS BEEN DESIGNED TO EVOKE THE FEATURES OF A COMPETITION KART.

# NEW FEATURES

NEW AXLE BEARING SUPPORT

NEW BRAKE SAFETY "MAGNUM"

ADJUSTABLE STEERING WHEEL POSITION

| NIII-4- ST       |                      |
|------------------|----------------------|
| Ø TUBES          | 35 mm                |
| WHEEL BASE       | 1070 mm              |
| REAR WIDTH       | 1410 mm              |
| FRONT WIDHT      | 1208 mm              |
| LENGHT           | 2036 mm              |
| AXLE             | 40x5x1060 K          |
| BRAKING SYSTEM   | HYDRAULIC RR MAGNUM  |
| BRAKE DISC       | VENTILATED 180x20    |
| BRAKE POSITION   | REAR                 |
| TANK CAPACITY    | 10 LIT               |
| Ø STEERING WHEEL | 340 mm               |
| WHEELS           | NH 120 - NH 180      |
| TYRES            | MITAS SRH / DURO     |
| PODS             | N35 SHOCK ABSORPTION |
| COVER            | REAR & FRONT         |
| SEAT AND PEDALS  | ADJUSTABLE           |