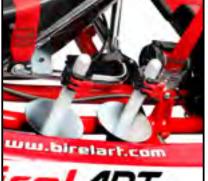

## ONE OF OUR BEST SELLING PRODUCTS

N35-XR ST

HEADREST

SAFETY BELTS

WEIGHT HOLDER WITH WEIGHTS

BLACK: 5 KG RED: 2.5 KG MAXIMUM 25 KG

ON REQUEST, FOR EVERY RENTAL KART MODEL WE CAN PROVIDE A CUSTOM GRAPHICS WITH YOUR LOGOS OR SPONSORS.

### DISCOVER OUR LAST MODEL

N35-YR ST

HEADREST & SAFETY BELTS

WEIGHT HOLDER QUICK FIXING

WEIGHT HOLDER WITH WEIGHTS

BLACK: 5 KG RED: 2.5 KG MAXIMUM 25 KG

ON REQUEST, FOR EVERY RENTAL KART MODEL WE CAN PROVIDE A CUSTOM GRAPHICS WITH YOUR LOGOS OR SPONSORS.