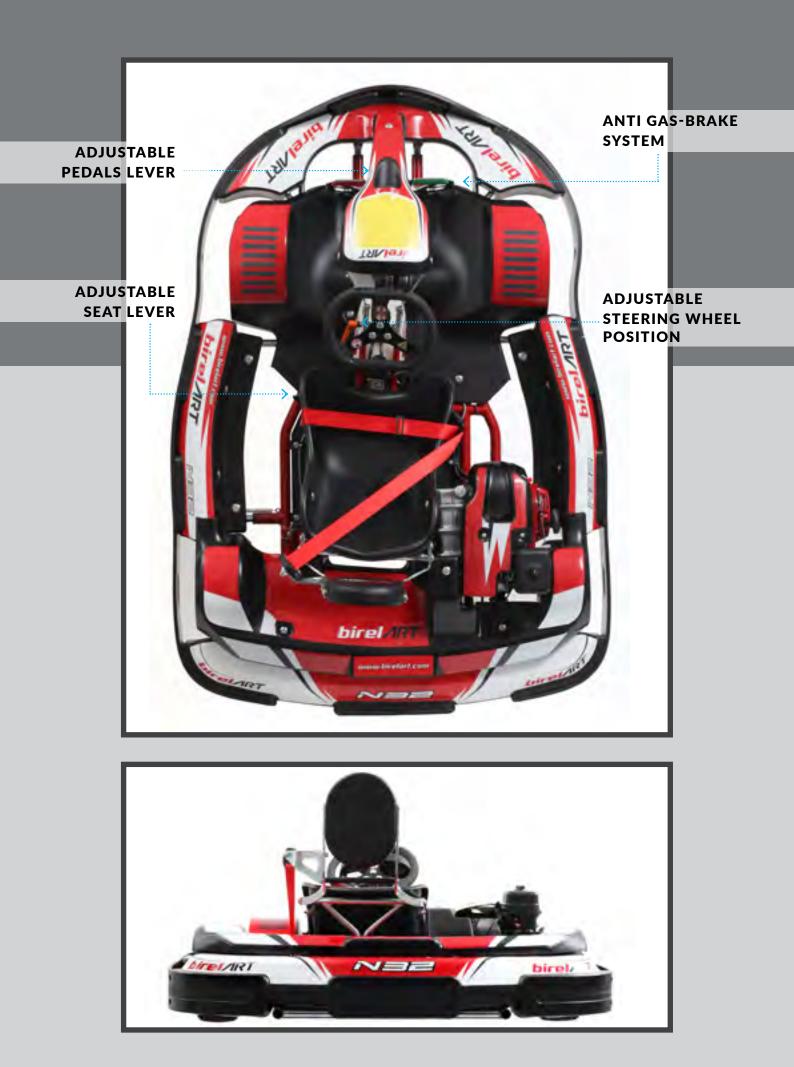

| NBC-XR J         |                      |
|------------------|----------------------|
| Ø TUBES          | 32 mm                |
| WHEEL BASE       | 980 mm               |
| REAR WIDTH       | 1300 mm              |
| FRONT WIDHT      | 1040 mm              |
| LENGHT           | 1860 mm              |
| AXLE             | 40x3x1010 M          |
| BRAKING SYSTEM   | HYDRAULIC RR         |
| BRAKE DISC       | 166x5 STEEL          |
| BRAKE POSITION   | REAR                 |
| TANK CAPACITY    | 4 LIT                |
| Ø STEERING WHEEL | 320 mm               |
| WHEELS           | NH 120 - NH 180      |
| TYRES            | MITAS SRH / DURO     |
| PODS             | N32 SHOCK ABSORPTION |
| COVER            | REAR & FRONT         |
| SEAT AND PEDALS  | ADJUSTABLE           |