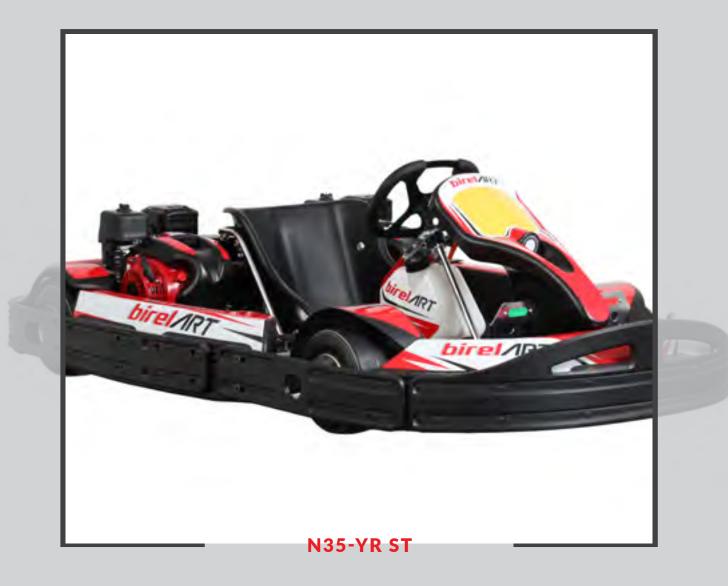

### DISCOVER OUR LAST MODEL

N35-YR ST

HEADREST & SAFETY BELTS

WEIGHT HOLDER QUICK FIXING

WEIGHT HOLDER WITH WEIGHTS

BLACK: 5 KG RED: 2.5 KG MAXIMUM 25 KG

ON REQUEST, FOR EVERY RENTAL KART MODEL WE CAN PROVIDE A CUSTOM GRAPHICS WITH YOUR LOGOS OR SPONSORS.

### **DISCOVER OUR LAST MODEL**

N35-YR ST

 $\mathbf{O}$ 

OPTIONAL IIIIIIIIIII

**HEADREST &** SAFETY BELTS

WEIGHT HOLDER QUICK FIXING

WEIGHT HOLDER WITH WEIGHTS

> **BLACK: 5 KG** RED: 2.5 KG MAXIMUM 25 KG