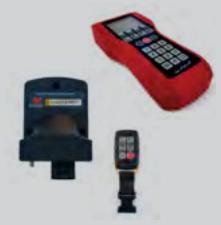

#### **TRACK SIDE MONITORING SYSTEM**

de Haardt Trackside Control System Xtra.EV Shutdown Transponder

The de Haardt Xtra.E Shutdown Transponder can be installed on every kart and programmed to suit the needs of the Circuit Operator. Different performance levels can be pre-programmed, as well as the crawl speed for the Pitlane Area. The Shutdown Transponder can be remotely operated with the Xtra Remote Control Unit, as well as the Xtra Mini Remote Control.