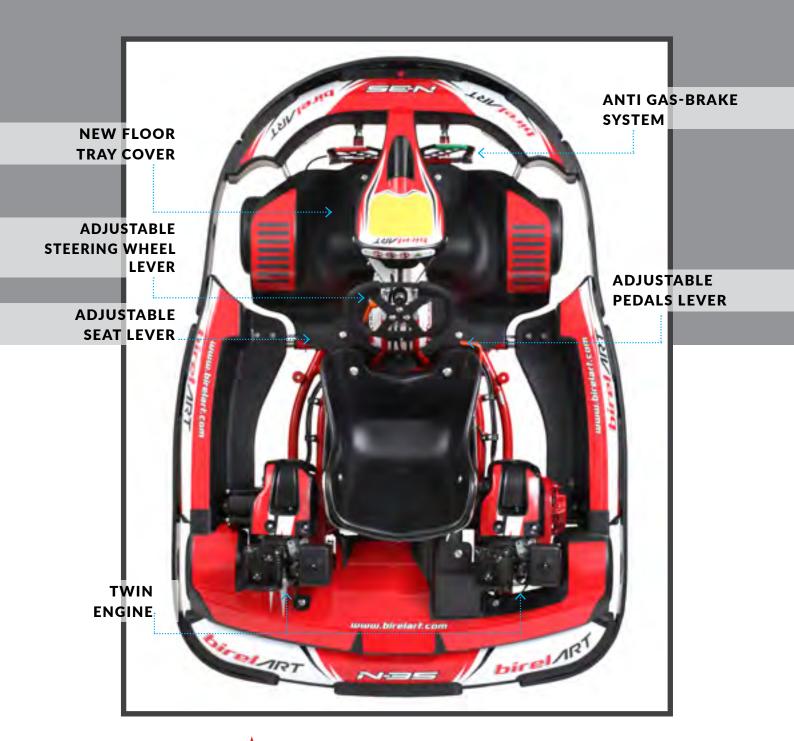

### **TWIN ENGINE - DOUBLE POWER**

WITH ADJUSTABLE PEDAL, ADJUSTABLE STEERING WHEEL POSITION AND ADJUSTABLE SEAT, FITTED WITH REAR END COVER (TO PROTECT MOVING MECHANICAL PARTS).

# NEW FEATURES

NEW AXLE BEARING SUPPORT

NEW BRAKE SAFETY "MAGNUM"

ADJUSTABLE STEERING WHEEL POSITION

| Ø TUBES          | 35 mm               |
|------------------|---------------------|
| WHEEL BASE       | 1070 mm             |
| REAR WIDTH       | 1410 mm             |
| FRONT WIDHT      | 1208 mm             |
| LENGHT           | 2036 mm             |
| AXLE             | 40x5x1060 K         |
| BRAKING SYSTEM   | HYDRAULIC RR MAGNUM |
| BRAKE DISC       | VENTILATED 180x20   |
| BRAKE POSITION   | REAR                |
| TANK CAPACITY    | 10 LIT              |
| Ø STEERING WHEEL | 340 mm              |
| WHEELS           | NH 120 - NH 180     |
| TYRES            | MITAS SRH / DURO    |
| PODS             | N35 SCHOCK AB       |
| COVER            | REAR + FRONT        |
| SEAT AND PEDALS  | ADJUSTABLE          |