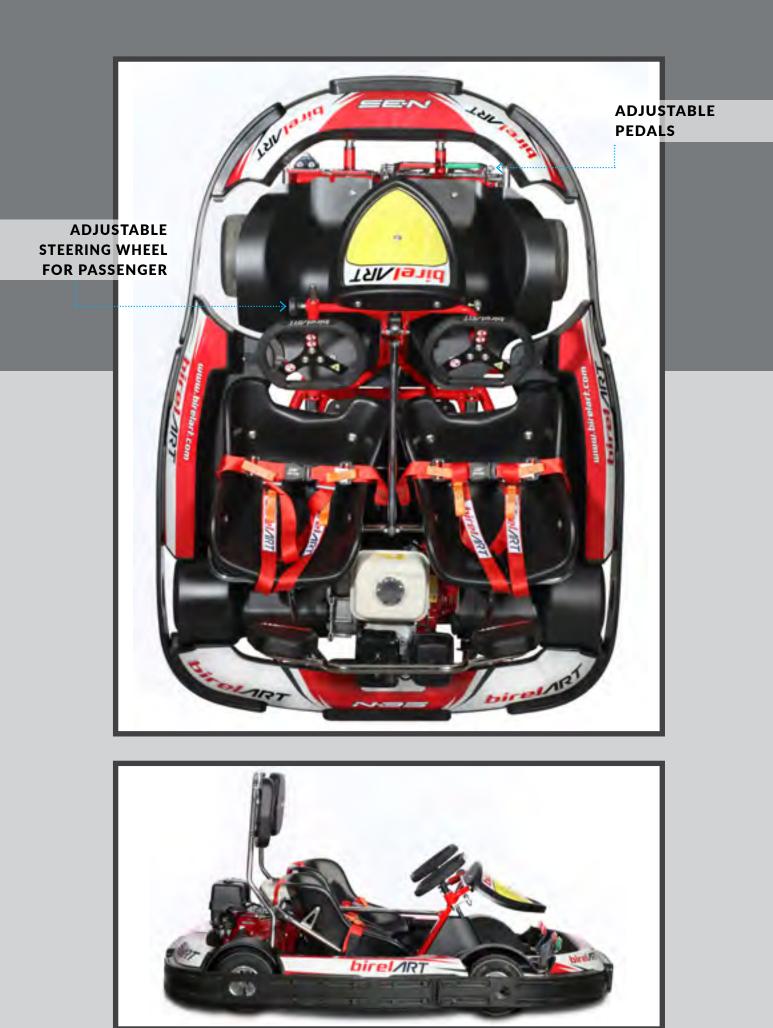

ONLY 160 KILOGRAMS

THE NEW KART FOR TWO PEOPLE WITH THE SAME DIMENSION AND THE SAME COMPONENTS OF THE CLASSICAL N-35 XR ST. COMPLETE WITH ROLL-BAR, SEAT BELTS, FOOTRESTS AND ADJUSTABLE STEERING WHEEL FOR THE PASSENGER IN ADDITION TO REGULATING PEDALS SYSTEM FOR THE DRIVER.