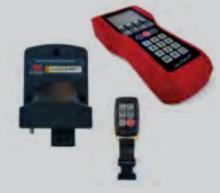

#### **TRACK SIDE MONITORING SYSTEM**

de Haardt Trackside Control System Xtra.EV Shutdown Transponder

The de Haardt Xtra.E Shutdown Transponder can be installed on every kart and programmed to suit the needs of the Circuit Operator. Different performance levels can be pre-programmed, as well as the crawl speed for the Pitlane Area. The Shutdown Transponder can be remotely operated with the Xtra Remote Control Unit, as well as the Xtra Mini Remote Control.

#### TRACK SIDE MONITORING SYSTEM

de Haardt Trackside Control System Xtra.EV Shutdown Transponder

The de Haardt Xtra.E Shutdown Transponder can be installed on every kart and programmed to suit the needs of the Circuit Operator. Different performance levels can be pre-programmed, as well as the crawl speed for the Pitlane Area. The Shutdown Transponder can be remotely operated with the Xtra Remote Control Unit, as well as the

Xtra Mini Remote Control.