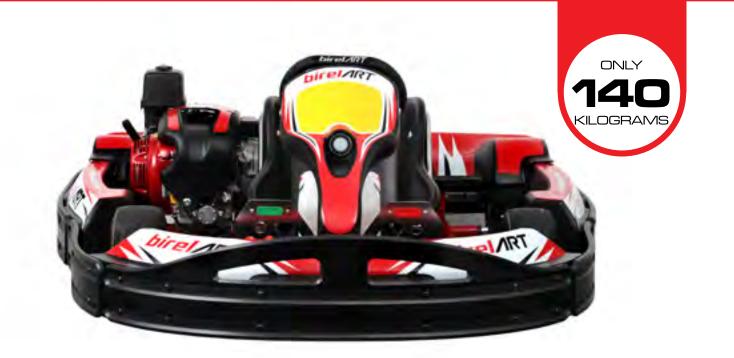

> « For those who like racing, I advise the karting and to do it with love and dedication. » Ayrton Senna - December /1982

ONLY 140 KILOGRAMS

WITH ADJUSTABLE PEDAL, AND ADJUSTABLE SEAT, FITTED WITH REAR END COVER (TO PROTECT MOVING MECHANICAL PARTS). IT HAS BEEN DESIGNED TO EVOKE THE FEATURES OF A COMPETITION KART.

\*AVAILABLE ALSO THE VERSION N-35 X (WITH ADJUSTABLE PEDAL AND FIXED SEAT)

| NBS-XRST         |                      |
|------------------|----------------------|
| Ø TUBES          | 35 mm                |
| WHEEL BASE       | 1070 mm              |
| REAR WIDTH       | 1410 mm              |
| FRONT WIDHT      | 1208 mm              |
| LENGHT           | 2036 mm              |
| AXLE             | 40x5x1060 K          |
| BRAKING SYSTEM   | HYDRAULIC RR         |
| BRAKE DISC       | 180x8 STEEL          |
| BRAKE POSITION   | REAR                 |
| TANK CAPACITY    | 10 LIT               |
| Ø STEERING WHEEL | 340 mm               |
| WHEELS           | NH 120 - NH 180      |
| TYRES            | MITAS SRH / DURO     |
| PODS             | N35 SHOCK ABSORPTION |
| COVER            | REAR                 |
| SEAT AND PEDALS  | ADJUSTABLE           |

## ONE OF OUR BEST SELLING PRODUCTS

N35-XR ST

HEADREST

SAFETY BELTS

WEIGHT HOLDER WITH WEIGHTS

BLACK: 5 KG RED: 2.5 KG MAXIMUM 25 KG

ON REQUEST, FOR EVERY RENTAL KART MODEL WE CAN PROVIDE A CUSTOM GRAPHICS WITH YOUR LOGOS OR SPONSORS.