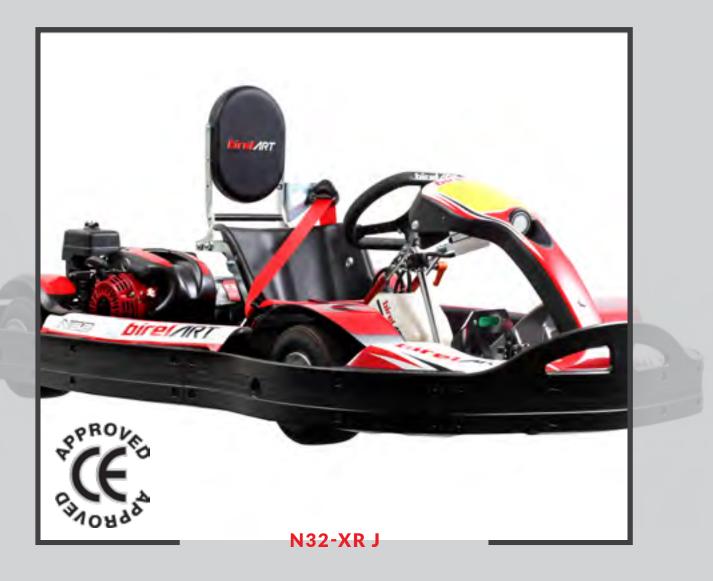

### **A COOL KART** FOR YOUNG DRIVER

N32-XR J

HEADREST

SAFETY BELTS

WEIGHT HOLDER WITH WEIGHTS

**BLACK: 5 KG** RED: 2.5 KG MAXIMUM 25 KG

ON REQUEST, FOR EVERY RENTAL KART MODEL WE CAN PROVIDE A CUSTOM GRAPHICS WITH YOUR LOGOS OR SPONSORS.