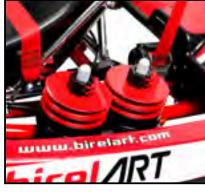

\*AVAILABLE ALSO THE VERSION N-35 X (WITH ADJUSTABLE PEDAL AND FIXED SEAT)

| NBS-XRST         |                      |
|------------------|----------------------|
| Ø TUBES          | 35 mm                |
| WHEEL BASE       | 1070 mm              |
| REAR WIDTH       | 1410 mm              |
| FRONT WIDHT      | 1208 mm              |
| LENGHT           | 2036 mm              |
| AXLE             | 40x5x1060 K          |
| BRAKING SYSTEM   | HYDRAULIC RR         |
| BRAKE DISC       | 180x8 STEEL          |
| BRAKE POSITION   | REAR                 |
| TANK CAPACITY    | 10 LIT               |
| Ø STEERING WHEEL | 340 mm               |
| WHEELS           | NH 120 - NH 180      |
| TYRES            | MITAS SRH / DURO     |
| PODS             | N35 SHOCK ABSORPTION |
| COVER            | REAR                 |
| SEAT AND PEDALS  | ADJUSTABLE           |

# NEW FEATURES

NEW AXLE BEARING SUPPORT

NEW BRAKE SAFETY "MAGNUM"

ADJUSTABLE STEERING WHEEL POSITION

| NIII-4- ST       |                      |
|------------------|----------------------|
| Ø TUBES          | 35 mm                |
| WHEEL BASE       | 1070 mm              |
| REAR WIDTH       | 1410 mm              |
| FRONT WIDHT      | 1208 mm              |
| LENGHT           | 2036 mm              |
| AXLE             | 40x5x1060 K          |
| BRAKING SYSTEM   | HYDRAULIC RR MAGNUM  |
| BRAKE DISC       | VENTILATED 180x20    |
| BRAKE POSITION   | REAR                 |
| TANK CAPACITY    | 10 LIT               |
| Ø STEERING WHEEL | 340 mm               |
| WHEELS           | NH 120 - NH 180      |
| TYRES            | MITAS SRH / DURO     |
| PODS             | N35 SHOCK ABSORPTION |
| COVER            | REAR & FRONT         |
| SEAT AND PEDALS  | ADJUSTABLE           |