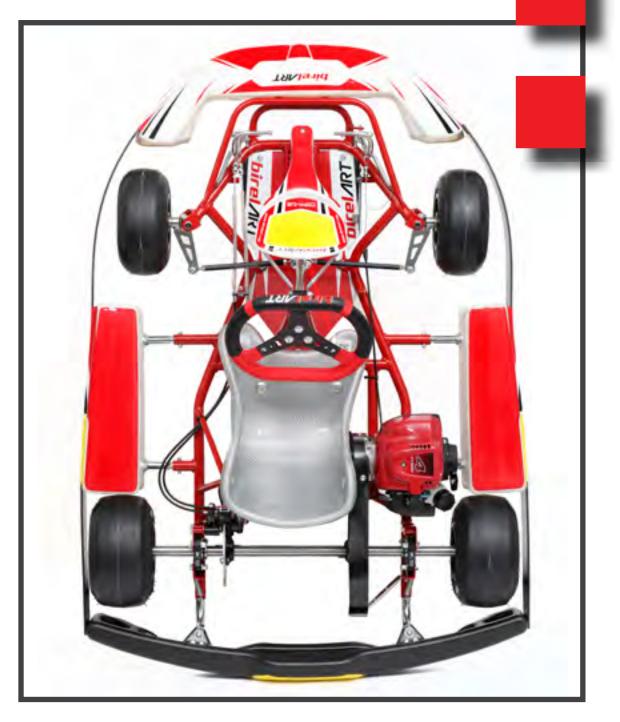

ON REQUEST, FOR EVERY RENTAL KART MODEL WE CAN PROVIDE A CUSTOM GRAPHICS WITH YOUR LOGOS OR SPONSORS.

ONLY 130 KILOGRAMS

WITH ADJUSTABLE SEAT AND ADJUSTABLE PEDALS. IT HAS BEEN DESIGNED TO EVOKE THE FEATURES OF A COMPETITION KART. \*AVAILABLE ALSO THE VERSION N35 X (WITH ADJUSTABLE PEDAL AND FIXED SEAT)

| NDD-XR STaotax   |                      |
|------------------|----------------------|
| Ø TUBES          | 35 mm                |
| WHEEL BASE       | 1070 mm              |
| REAR WIDTH       | 1410 mm              |
| FRONT WIDHT      | 1208 mm              |
| LENGHT           | mm 2036              |
| AXLE             | 40x5x1060 K          |
| BRAKING SYSTEM   | HYDRAULIC RR         |
| BRAKE DISC       | 180x8                |
| BRAKE POSITION   | REAR                 |
| TANK CAPACITY    | 10 LIT               |
| Ø STEERING WHEEL | 340 mm               |
| WHEELS           | NH 120 - NH 180      |
| TYRES            | MITAS SRH / DURO     |
| PODS             | N35 SHOCK ABSORPTION |
| SEAT AND PEDALS  | ADJUSTABLE           |