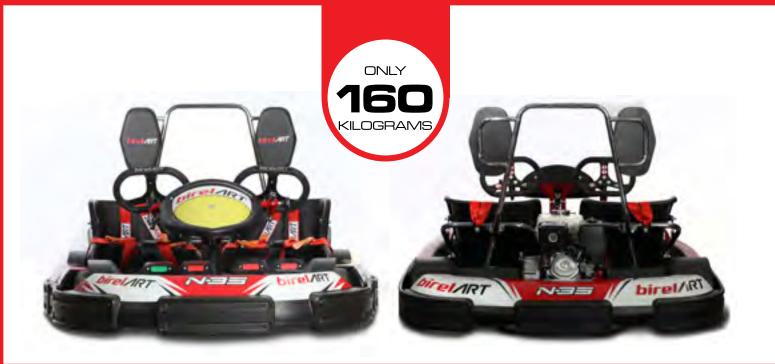

ONLY 160 KILOGRAMS

THE NEW KART FOR TWO PEOPLE WITH THE SAME DIMENSION AND THE SAME COMPONENTS OF THE CLASSICAL N-35 XR ST. COMPLETE WITH ROLL-BAR, SEAT BELTS, FOOTRESTS AND ADJUSTABLE STEERING WHEEL FOR THE PASSENGER IN ADDITION TO REGULATING PEDALS SYSTEM FOR THE DRIVER.