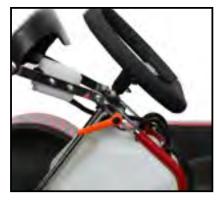

ONLY 165 KILOGRAMS

WITH ADJUSTABLE PEDAL, ADJUSTABLE STEERING WHEEL POSITION AND ADJUSTABLE SEAT, FITTED WITH REAR END COVER (TO PROTECT MOVING MECHANICAL PARTS). IT HAS BEEN DESIGNED TO EVOKE THE FEATURES OF A COMPETITION KART.

# NEW FEATURES

NEW AXLE BEARING SUPPORT

NEW BRAKE SAFETY "MAGNUM"

ADJUSTABLE STEERING WHEEL POSITION

| NIII-4- ST       |                      |
|------------------|----------------------|
| Ø TUBES          | 35 mm                |
| WHEEL BASE       | 1070 mm              |
| REAR WIDTH       | 1410 mm              |
| FRONT WIDHT      | 1208 mm              |
| LENGHT           | 2036 mm              |
| AXLE             | 40x5x1060 K          |
| BRAKING SYSTEM   | HYDRAULIC RR MAGNUM  |
| BRAKE DISC       | VENTILATED 180x20    |
| BRAKE POSITION   | REAR                 |
| TANK CAPACITY    | 10 LIT               |
| Ø STEERING WHEEL | 340 mm               |
| WHEELS           | NH 120 - NH 180      |
| TYRES            | MITAS SRH / DURO     |
| PODS             | N35 SHOCK ABSORPTION |
| COVER            | REAR & FRONT         |
| SEAT AND PEDALS  | ADJUSTABLE           |