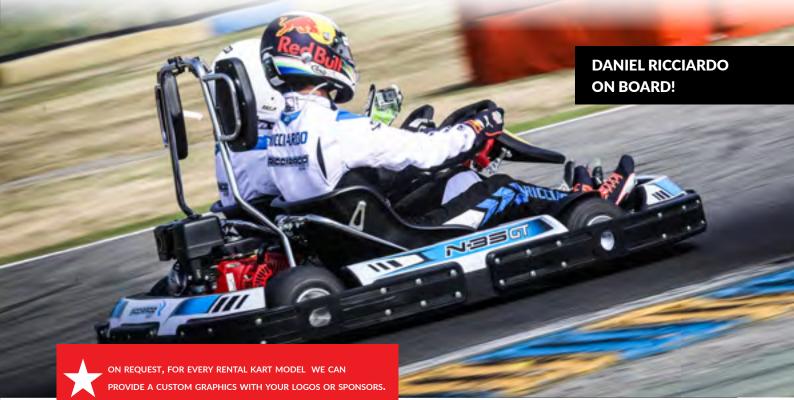

## ONE OF OUR BEST SELLING PRODUCTS

N35-XR ST

HEADREST

SAFETY BELTS

WEIGHT HOLDER WITH WEIGHTS

BLACK: 5 KG RED: 2.5 KG MAXIMUM 25 KG

ON REQUEST, FOR EVERY RENTAL KART MODEL WE CAN PROVIDE A CUSTOM GRAPHICS WITH YOUR LOGOS OR SPONSORS.