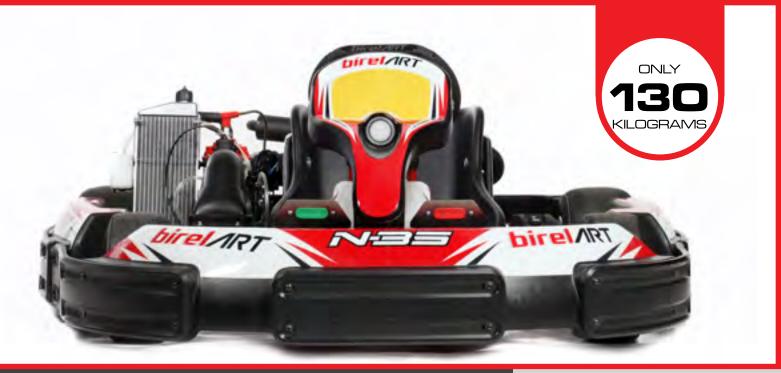

ON REQUEST, FOR EVERY RENTAL KART MODEL WE CAN PROVIDE A CUSTOM GRAPHICS WITH YOUR LOGOS OR SPONSORS.

ONLY 130 KILOGRAMS

WITH ADJUSTABLE SEAT AND ADJUSTABLE PEDALS. IT HAS BEEN DESIGNED TO EVOKE THE FEATURES OF A COMPETITION KART. \*AVAILABLE ALSO THE VERSION N35 X (WITH ADJUSTABLE PEDAL AND FIXED SEAT)