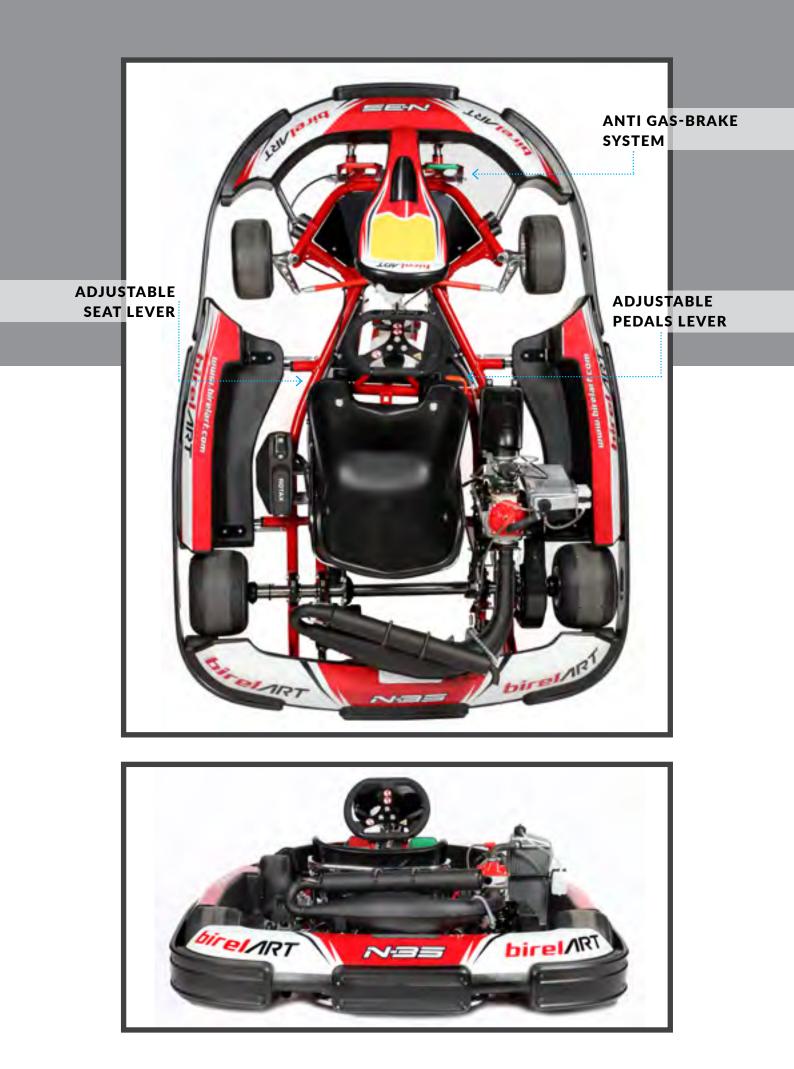

ON REQUEST, FOR EVERY RENTAL KART MODEL WE CAN PROVIDE A CUSTOM GRAPHICS WITH YOUR LOGOS OR SPONSORS.

ONLY 130 KILOGRAMS

WITH ADJUSTABLE SEAT AND ADJUSTABLE PEDALS. IT HAS BEEN DESIGNED TO EVOKE THE FEATURES OF A COMPETITION KART. \*AVAILABLE ALSO THE VERSION N35 X (WITH ADJUSTABLE PEDAL AND FIXED SEAT)

| NDD-XR STaotax   |                      |
|------------------|----------------------|
| Ø TUBES          | 35 mm                |
| WHEEL BASE       | 1070 mm              |
| REAR WIDTH       | 1410 mm              |
| FRONT WIDHT      | 1208 mm              |
| LENGHT           | mm 2036              |
| AXLE             | 40x5x1060 K          |
| BRAKING SYSTEM   | HYDRAULIC RR         |
| BRAKE DISC       | 180x8                |
| BRAKE POSITION   | REAR                 |
| TANK CAPACITY    | 10 LIT               |
| Ø STEERING WHEEL | 340 mm               |
| WHEELS           | NH 120 - NH 180      |
| TYRES            | MITAS SRH / DURO     |
| PODS             | N35 SHOCK ABSORPTION |
| SEAT AND PEDALS  | ADJUSTABLE           |