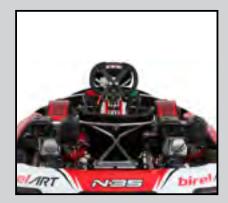

### DISCOVER OUR LAST MODEL

N35-YR ST

HEADREST & SAFETY BELTS

WEIGHT HOLDER QUICK FIXING

WEIGHT HOLDER WITH WEIGHTS

BLACK: 5 KG RED: 2.5 KG MAXIMUM 25 KG

ON REQUEST, FOR EVERY RENTAL KART MODEL WE CAN PROVIDE A CUSTOM GRAPHICS WITH YOUR LOGOS OR SPONSORS.

### **TWIN ENGINE - DOUBLE POWER**

WITH ADJUSTABLE PEDAL, ADJUSTABLE STEERING WHEEL POSITION AND ADJUSTABLE SEAT, FITTED WITH REAR END COVER (TO PROTECT MOVING MECHANICAL PARTS).

# NEW FEATURES

NEW AXLE BEARING SUPPORT

NEW BRAKE SAFETY "MAGNUM"

ADJUSTABLE STEERING WHEEL POSITION

| Ø TUBES          | 35 mm               |
|------------------|---------------------|
| WHEEL BASE       | 1070 mm             |
| REAR WIDTH       | 1410 mm             |
| FRONT WIDHT      | 1208 mm             |
| LENGHT           | 2036 mm             |
| AXLE             | 40x5x1060 K         |
| BRAKING SYSTEM   | HYDRAULIC RR MAGNUM |
| BRAKE DISC       | VENTILATED 180x20   |
| BRAKE POSITION   | REAR                |
| TANK CAPACITY    | 10 LIT              |
| Ø STEERING WHEEL | 340 mm              |
| WHEELS           | NH 120 - NH 180     |
| TYRES            | MITAS SRH / DURO    |
| PODS             | N35 SCHOCK AB       |
| COVER            | REAR + FRONT        |
| SEAT AND PEDALS  | ADJUSTABLE          |