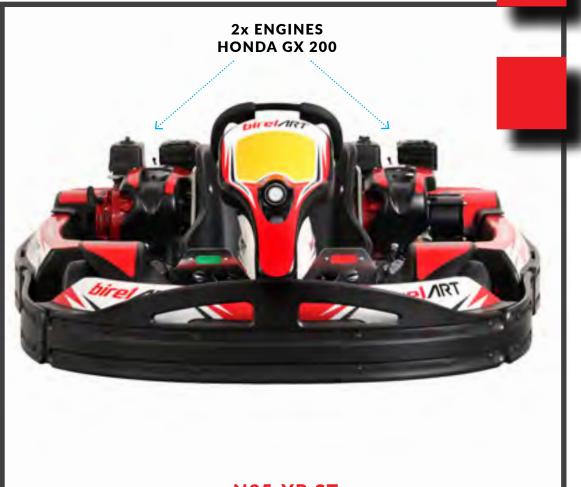

> « For those who like racing, I advise the karting and to do it with love and dedication. » Ayrton Senna - December /1982

ONLY 140 KILOGRAMS

WITH ADJUSTABLE PEDAL, AND ADJUSTABLE SEAT, FITTED WITH REAR END COVER (TO PROTECT MOVING MECHANICAL PARTS). IT HAS BEEN DESIGNED TO EVOKE THE FEATURES OF A COMPETITION KART.

\*AVAILABLE ALSO THE VERSION N-35 X (WITH ADJUSTABLE PEDAL AND FIXED SEAT)

| NBS-XRST         |                      |
|------------------|----------------------|
| Ø TUBES          | 35 mm                |
| WHEEL BASE       | 1070 mm              |
| REAR WIDTH       | 1410 mm              |
| FRONT WIDHT      | 1208 mm              |
| LENGHT           | 2036 mm              |
| AXLE             | 40x5x1060 K          |
| BRAKING SYSTEM   | HYDRAULIC RR         |
| BRAKE DISC       | 180x8 STEEL          |
| BRAKE POSITION   | REAR                 |
| TANK CAPACITY    | 10 LIT               |
| Ø STEERING WHEEL | 340 mm               |
| WHEELS           | NH 120 - NH 180      |
| TYRES            | MITAS SRH / DURO     |
| PODS             | N35 SHOCK ABSORPTION |
| COVER            | REAR                 |
| SEAT AND PEDALS  | ADJUSTABLE           |

HONDA GX 200

14 DITELART