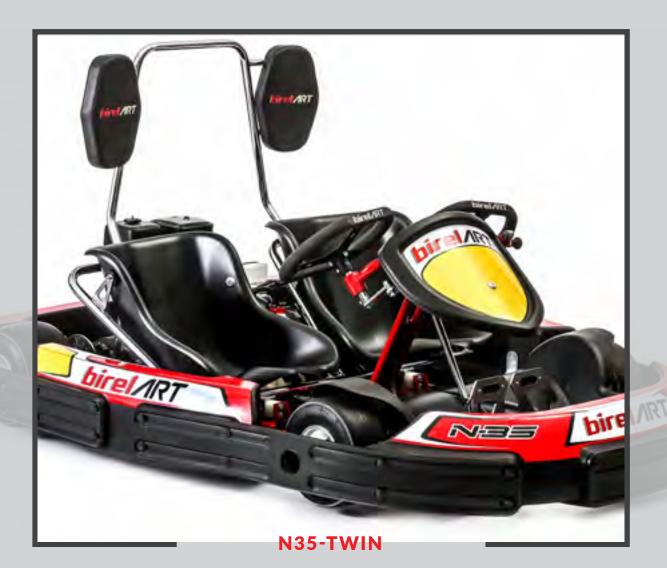

### ONE KART FOR TWO PEOPLE

**N35-TWIN** 

WITH ADJUSTABLE SLIDING SEAT, ADJUSTABLE SLIDING PEDALS, ADJUSTABLE STEERING WHEEL HEIGHT, FITTED WITH REAR END COVER (TO PROTECT MOVING MECHANICAL PARTS). AVAILABLE WITH CHAIN OR BELT, HYDRAULIC BRAKE AND OPTIONAL HEADREST.