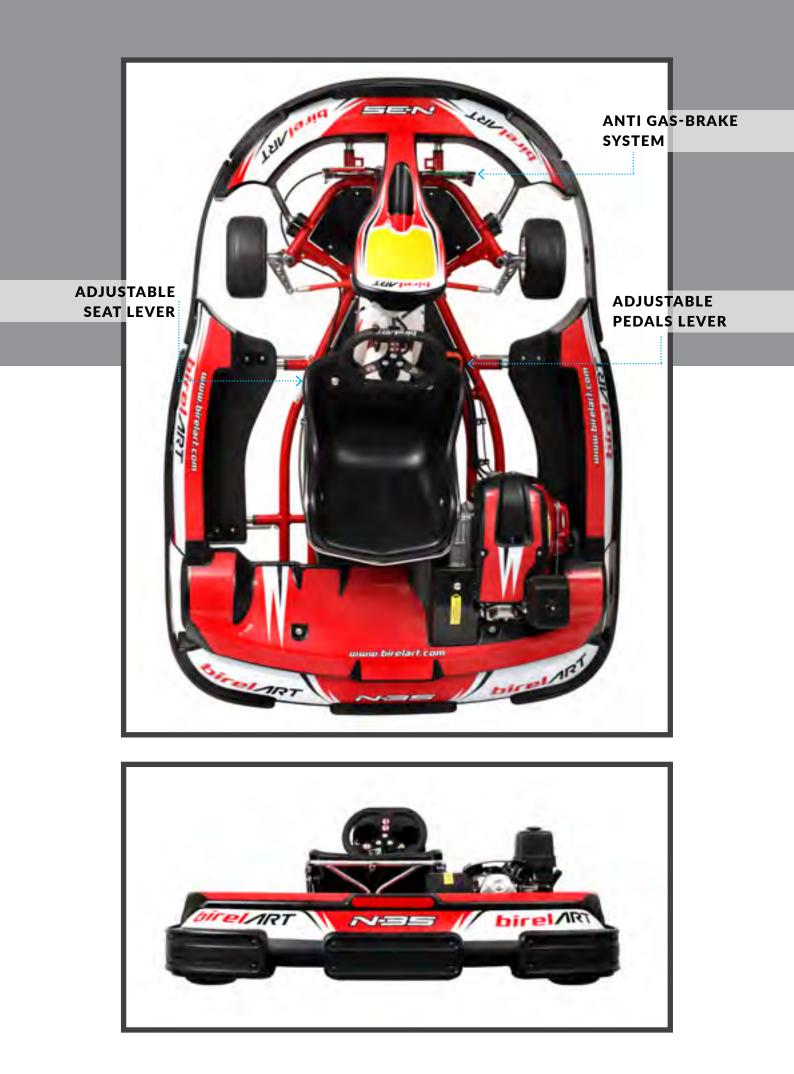

> « For those who like racing, I advise the karting and to do it with love and dedication. » Ayrton Senna - December /1982

ONLY 140 KILOGRAMS

WITH ADJUSTABLE PEDAL, AND ADJUSTABLE SEAT, FITTED WITH REAR END COVER (TO PROTECT MOVING MECHANICAL PARTS). IT HAS BEEN DESIGNED TO EVOKE THE FEATURES OF A COMPETITION KART.

\*AVAILABLE ALSO THE VERSION N-35 X (WITH ADJUSTABLE PEDAL AND FIXED SEAT)

| NBS-XRST         |                      |
|------------------|----------------------|
| Ø TUBES          | 35 mm                |
| WHEEL BASE       | 1070 mm              |
| REAR WIDTH       | 1410 mm              |
| FRONT WIDHT      | 1208 mm              |
| LENGHT           | 2036 mm              |
| AXLE             | 40x5x1060 K          |
| BRAKING SYSTEM   | HYDRAULIC RR         |
| BRAKE DISC       | 180x8 STEEL          |
| BRAKE POSITION   | REAR                 |
| TANK CAPACITY    | 10 LIT               |
| Ø STEERING WHEEL | 340 mm               |
| WHEELS           | NH 120 - NH 180      |
| TYRES            | MITAS SRH / DURO     |
| PODS             | N35 SHOCK ABSORPTION |
| COVER            | REAR                 |
| SEAT AND PEDALS  | ADJUSTABLE           |

## ONE OF OUR BEST SELLING PRODUCTS

N35-XR ST

HEADREST

SAFETY BELTS

WEIGHT HOLDER WITH WEIGHTS

BLACK: 5 KG RED: 2.5 KG MAXIMUM 25 KG

ON REQUEST, FOR EVERY RENTAL KART MODEL WE CAN PROVIDE A CUSTOM GRAPHICS WITH YOUR LOGOS OR SPONSORS.