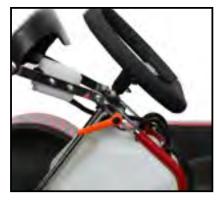

> « For those who like racing, I advise the karting and to do it with love and dedication. » Ayrton Senna - December /1982

ONLY 140 KILOGRAMS

WITH ADJUSTABLE PEDAL, AND ADJUSTABLE SEAT, FITTED WITH REAR END COVER (TO PROTECT MOVING MECHANICAL PARTS). IT HAS BEEN DESIGNED TO EVOKE THE FEATURES OF A COMPETITION KART.

\*AVAILABLE ALSO THE VERSION N-35 X (WITH ADJUSTABLE PEDAL AND FIXED SEAT)

| NBS-XRST         |                      |
|------------------|----------------------|
| Ø TUBES          | 35 mm                |
| WHEEL BASE       | 1070 mm              |
| REAR WIDTH       | 1410 mm              |
| FRONT WIDHT      | 1208 mm              |
| LENGHT           | 2036 mm              |
| AXLE             | 40x5x1060 K          |
| BRAKING SYSTEM   | HYDRAULIC RR         |
| BRAKE DISC       | 180x8 STEEL          |
| BRAKE POSITION   | REAR                 |
| TANK CAPACITY    | 10 LIT               |
| Ø STEERING WHEEL | 340 mm               |
| WHEELS           | NH 120 - NH 180      |
| TYRES            | MITAS SRH / DURO     |
| PODS             | N35 SHOCK ABSORPTION |
| COVER            | REAR                 |
| SEAT AND PEDALS  | ADJUSTABLE           |