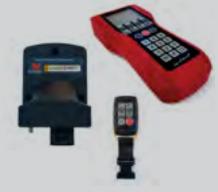

#### **TRACK SIDE MONITORING SYSTEM**

de Haardt Trackside Control System Xtra.EV Shutdown Transponder

The de Haardt Xtra.E Shutdown Transponder can be installed on every kart and programmed to suit the needs of the Circuit Operator. Different performance levels can be pre-programmed, as well as the crawl speed for the Pitlane Area. The Shutdown Transponder can be remotely operated with the Xtra Remote Control Unit, as well as the Xtra Mini Remote Control.

#### TRACK SIDE MONITORING SYSTEM

de Haardt Trackside Control System Xtra.EV Shutdown Transponder

The de Haardt Xtra.E Shutdown Transponder can be installed on every kart and programmed to suit the needs of the Circuit Operator. Different performance levels can be pre-programmed, as well as the crawl speed for the Pitlane Area. The Shutdown Transponder can be remotely operated with the Xtra Remote Control Unit, as well as the

Xtra Mini Remote Control.