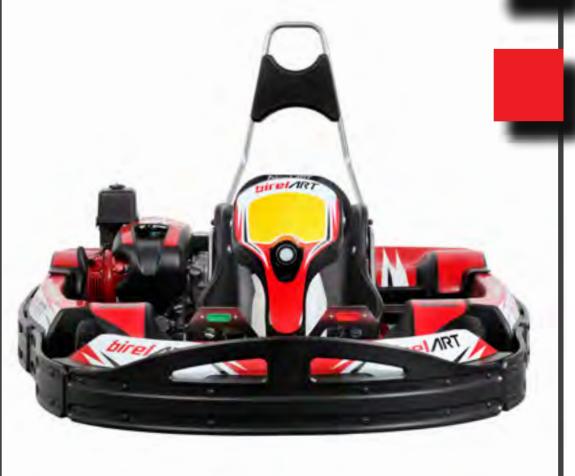

### **TWIN ENGINE - DOUBLE POWER**

WITH ADJUSTABLE PEDAL, ADJUSTABLE STEERING WHEEL POSITION AND ADJUSTABLE SEAT, FITTED WITH REAR END COVER (TO PROTECT MOVING MECHANICAL PARTS).

# NEW FEATURES

NEW AXLE BEARING SUPPORT

NEW BRAKE SAFETY "MAGNUM"

ADJUSTABLE STEERING WHEEL POSITION

| Ø TUBES          | 35 mm               |
|------------------|---------------------|
| WHEEL BASE       | 1070 mm             |
| REAR WIDTH       | 1410 mm             |
| FRONT WIDHT      | 1208 mm             |
| LENGHT           | 2036 mm             |
| AXLE             | 40x5x1060 K         |
| BRAKING SYSTEM   | HYDRAULIC RR MAGNUM |
| BRAKE DISC       | VENTILATED 180x20   |
| BRAKE POSITION   | REAR                |
| TANK CAPACITY    | 10 LIT              |
| Ø STEERING WHEEL | 340 mm              |
| WHEELS           | NH 120 - NH 180     |
| TYRES            | MITAS SRH / DURO    |
| PODS             | N35 SCHOCK AB       |
| COVER            | REAR + FRONT        |
| SEAT AND PEDALS  | ADJUSTABLE          |