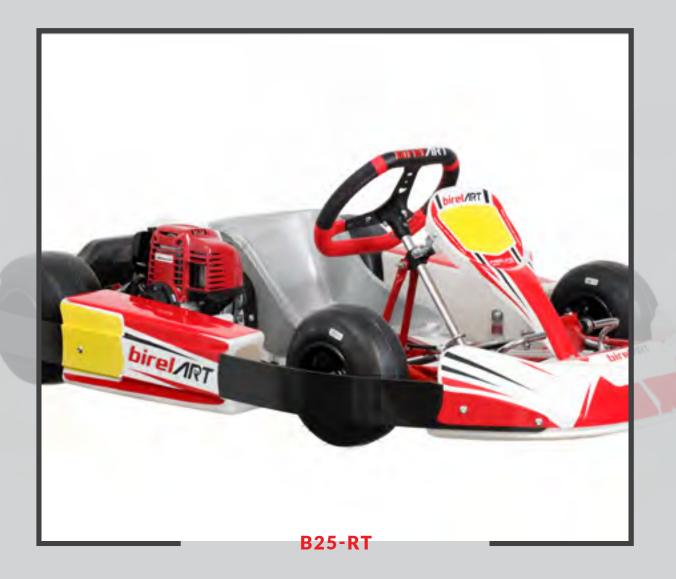

ON REQUEST, FOR EVERY RENTAL KART MODEL WE CAN PROVIDE A CUSTOM GRAPHICS WITH YOUR LOGOS OR SPONSORS.

ONLY 130 KILOGRAMS

WITH ADJUSTABLE SEAT AND ADJUSTABLE PEDALS. IT HAS BEEN DESIGNED TO EVOKE THE FEATURES OF A COMPETITION KART. \*AVAILABLE ALSO THE VERSION N35 X (WITH ADJUSTABLE PEDAL AND FIXED SEAT)

| NDD-XR STaotax   |                      |
|------------------|----------------------|
| Ø TUBES          | 35 mm                |
| WHEEL BASE       | 1070 mm              |
| REAR WIDTH       | 1410 mm              |
| FRONT WIDHT      | 1208 mm              |
| LENGHT           | mm 2036              |
| AXLE             | 40x5x1060 K          |
| BRAKING SYSTEM   | HYDRAULIC RR         |
| BRAKE DISC       | 180x8                |
| BRAKE POSITION   | REAR                 |
| TANK CAPACITY    | 10 LIT               |
| Ø STEERING WHEEL | 340 mm               |
| WHEELS           | NH 120 - NH 180      |
| TYRES            | MITAS SRH / DURO     |
| PODS             | N35 SHOCK ABSORPTION |
| SEAT AND PEDALS  | ADJUSTABLE           |