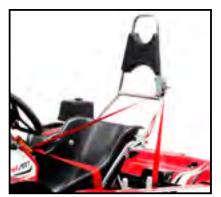

## ONE OF OUR BEST SELLING PRODUCTS

N35-XR ST

HEADREST

SAFETY BELTS

WEIGHT HOLDER WITH WEIGHTS

BLACK: 5 KG RED: 2.5 KG MAXIMUM 25 KG

ON REQUEST, FOR EVERY RENTAL KART MODEL WE CAN PROVIDE A CUSTOM GRAPHICS WITH YOUR LOGOS OR SPONSORS.

### DISCOVER OUR LAST MODEL

N35-YR ST

HEADREST & SAFETY BELTS

WEIGHT HOLDER QUICK FIXING

WEIGHT HOLDER WITH WEIGHTS

BLACK: 5 KG RED: 2.5 KG MAXIMUM 25 KG

ON REQUEST, FOR EVERY RENTAL KART MODEL WE CAN PROVIDE A CUSTOM GRAPHICS WITH YOUR LOGOS OR SPONSORS.