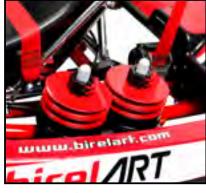

\*AVAILABLE ALSO THE VERSION N-35 X (WITH ADJUSTABLE PEDAL AND FIXED SEAT)

| NBS-XRST         |                      |
|------------------|----------------------|
| Ø TUBES          | 35 mm                |
| WHEEL BASE       | 1070 mm              |
| REAR WIDTH       | 1410 mm              |
| FRONT WIDHT      | 1208 mm              |
| LENGHT           | 2036 mm              |
| AXLE             | 40x5x1060 K          |
| BRAKING SYSTEM   | HYDRAULIC RR         |
| BRAKE DISC       | 180x8 STEEL          |
| BRAKE POSITION   | REAR                 |
| TANK CAPACITY    | 10 LIT               |
| Ø STEERING WHEEL | 340 mm               |
| WHEELS           | NH 120 - NH 180      |
| TYRES            | MITAS SRH / DURO     |
| PODS             | N35 SHOCK ABSORPTION |
| COVER            | REAR                 |
| SEAT AND PEDALS  | ADJUSTABLE           |

# NEW FEATURES

NEW AXLE BEARING SUPPORT

NEW BRAKE SAFETY "MAGNUM"

ADJUSTABLE STEERING WHEEL POSITION

| NIII-4- ST       |                      |
|------------------|----------------------|
| Ø TUBES          | 35 mm                |
| WHEEL BASE       | 1070 mm              |
| REAR WIDTH       | 1410 mm              |
| FRONT WIDHT      | 1208 mm              |
| LENGHT           | 2036 mm              |
| AXLE             | 40x5x1060 K          |
| BRAKING SYSTEM   | HYDRAULIC RR MAGNUM  |
| BRAKE DISC       | VENTILATED 180x20    |
| BRAKE POSITION   | REAR                 |
| TANK CAPACITY    | 10 LIT               |
| Ø STEERING WHEEL | 340 mm               |
| WHEELS           | NH 120 - NH 180      |
| TYRES            | MITAS SRH / DURO     |
| PODS             | N35 SHOCK ABSORPTION |
| COVER            | REAR & FRONT         |
| SEAT AND PEDALS  | ADJUSTABLE           |