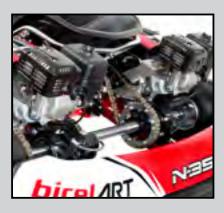

### **TWIN ENGINE - DOUBLE POWER**

WITH ADJUSTABLE PEDAL, ADJUSTABLE STEERING WHEEL POSITION AND ADJUSTABLE SEAT, FITTED WITH REAR END COVER (TO PROTECT MOVING MECHANICAL PARTS).

# NEW FEATURES

NEW AXLE BEARING SUPPORT

NEW BRAKE SAFETY "MAGNUM"

ADJUSTABLE STEERING WHEEL POSITION

| Ø TUBES          | 35 mm               |
|------------------|---------------------|
| WHEEL BASE       | 1070 mm             |
| REAR WIDTH       | 1410 mm             |
| FRONT WIDHT      | 1208 mm             |
| LENGHT           | 2036 mm             |
| AXLE             | 40x5x1060 K         |
| BRAKING SYSTEM   | HYDRAULIC RR MAGNUM |
| BRAKE DISC       | VENTILATED 180x20   |
| BRAKE POSITION   | REAR                |
| TANK CAPACITY    | 10 LIT              |
| Ø STEERING WHEEL | 340 mm              |
| WHEELS           | NH 120 - NH 180     |
| TYRES            | MITAS SRH / DURO    |
| PODS             | N35 SCHOCK AB       |
| COVER            | REAR + FRONT        |
| SEAT AND PEDALS  | ADJUSTABLE          |

HONDA GX 200

14 DITELART