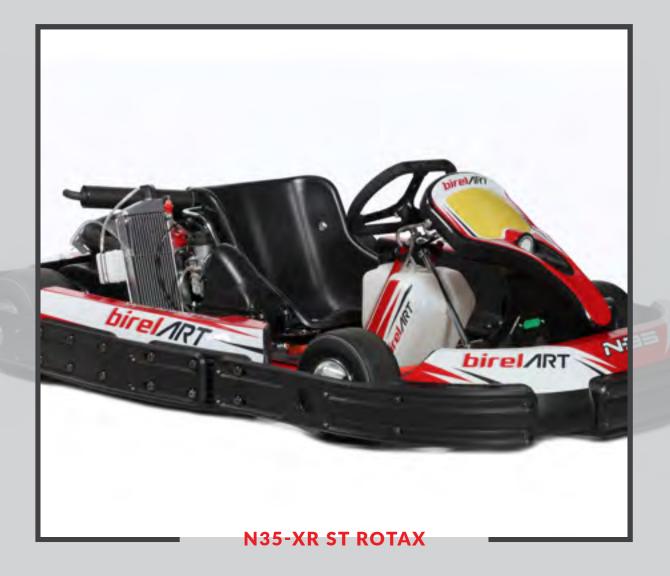

### THE STEP BEFORE RACING!

N35-XR ST ROTAX

.....

HEADREST & SAFETY BELTS

WEIGHT HOLDER QUICK FIXING

WEIGHT HOLDER WITH WEIGHTS

> BLACK: 5 KG RED: 2.5 KG MAXIMUM 25 KG

ON REQUEST, FOR EVERY RENTAL KART MODEL WE CAN PROVIDE A CUSTOM GRAPHICS WITH YOUR LOGOS OR SPONSORS.

ON REQUEST, FOR EVERY RENTAL KART MODEL WE CAN PROVIDE A CUSTOM GRAPHICS WITH YOUR LOGOS OR SPONSORS.

ONLY 130 KILOGRAMS

WITH ADJUSTABLE SEAT AND ADJUSTABLE PEDALS. IT HAS BEEN DESIGNED TO EVOKE THE FEATURES OF A COMPETITION KART. \*AVAILABLE ALSO THE VERSION N35 X (WITH ADJUSTABLE PEDAL AND FIXED SEAT)

| NDD-XR STaotax   |                      |
|------------------|----------------------|
| Ø TUBES          | 35 mm                |
| WHEEL BASE       | 1070 mm              |
| REAR WIDTH       | 1410 mm              |
| FRONT WIDHT      | 1208 mm              |
| LENGHT           | mm 2036              |
| AXLE             | 40x5x1060 K          |
| BRAKING SYSTEM   | HYDRAULIC RR         |
| BRAKE DISC       | 180x8                |
| BRAKE POSITION   | REAR                 |
| TANK CAPACITY    | 10 LIT               |
| Ø STEERING WHEEL | 340 mm               |
| WHEELS           | NH 120 - NH 180      |
| TYRES            | MITAS SRH / DURO     |
| PODS             | N35 SHOCK ABSORPTION |
| SEAT AND PEDALS  | ADJUSTABLE           |