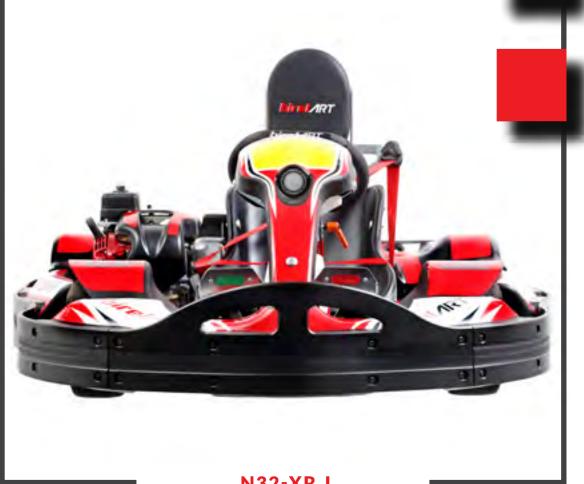

### **A COOL KART** FOR YOUNG DRIVER

N32-XR J

HEADREST

SAFETY BELTS

WEIGHT HOLDER WITH WEIGHTS

**BLACK: 5 KG** RED: 2.5 KG MAXIMUM 25 KG

ON REQUEST, FOR EVERY RENTAL KART MODEL WE CAN PROVIDE A CUSTOM GRAPHICS WITH YOUR LOGOS OR SPONSORS.

MADE WITH 25 MM TUBES, ADOPTS ALUMINIUM HUBS, HQ DISK CARRIERS AND CROWN CARRIERS. IT INCLUDES THE 2T 50 CC MOTOR WHILE THE BRAKE SYSTEM IS MECHANICAL WITH 166 MM DISC.

| NBC-XR J         |                      |
|------------------|----------------------|
| Ø TUBES          | 32 mm                |
| WHEEL BASE       | 980 mm               |
| REAR WIDTH       | 1300 mm              |
| FRONT WIDHT      | 1040 mm              |
| LENGHT           | 1860 mm              |
| AXLE             | 40x3x1010 M          |
| BRAKING SYSTEM   | HYDRAULIC RR         |
| BRAKE DISC       | 166x5 STEEL          |
| BRAKE POSITION   | REAR                 |
| TANK CAPACITY    | 4 LIT                |
| Ø STEERING WHEEL | 320 mm               |
| WHEELS           | NH 120 - NH 180      |
| TYRES            | MITAS SRH / DURO     |
| PODS             | N32 SHOCK ABSORPTION |
| COVER            | REAR & FRONT         |
| SEAT AND PEDALS  | ADJUSTABLE           |