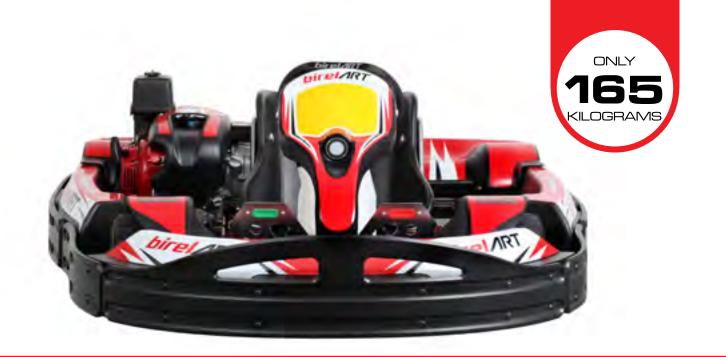

ONLY 165 KILOGRAMS

WITH ADJUSTABLE PEDAL, ADJUSTABLE STEERING WHEEL POSITION AND ADJUSTABLE SEAT, FITTED WITH REAR END COVER (TO PROTECT MOVING MECHANICAL PARTS). IT HAS BEEN DESIGNED TO EVOKE THE FEATURES OF A COMPETITION KART.

# NEW FEATURES

NEW AXLE BEARING SUPPORT

NEW BRAKE SAFETY "MAGNUM"

ADJUSTABLE STEERING WHEEL POSITION

| NIII-4- ST       |                      |
|------------------|----------------------|
| Ø TUBES          | 35 mm                |
| WHEEL BASE       | 1070 mm              |
| REAR WIDTH       | 1410 mm              |
| FRONT WIDHT      | 1208 mm              |
| LENGHT           | 2036 mm              |
| AXLE             | 40x5x1060 K          |
| BRAKING SYSTEM   | HYDRAULIC RR MAGNUM  |
| BRAKE DISC       | VENTILATED 180x20    |
| BRAKE POSITION   | REAR                 |
| TANK CAPACITY    | 10 LIT               |
| Ø STEERING WHEEL | 340 mm               |
| WHEELS           | NH 120 - NH 180      |
| TYRES            | MITAS SRH / DURO     |
| PODS             | N35 SHOCK ABSORPTION |
| COVER            | REAR & FRONT         |
| SEAT AND PEDALS  | ADJUSTABLE           |