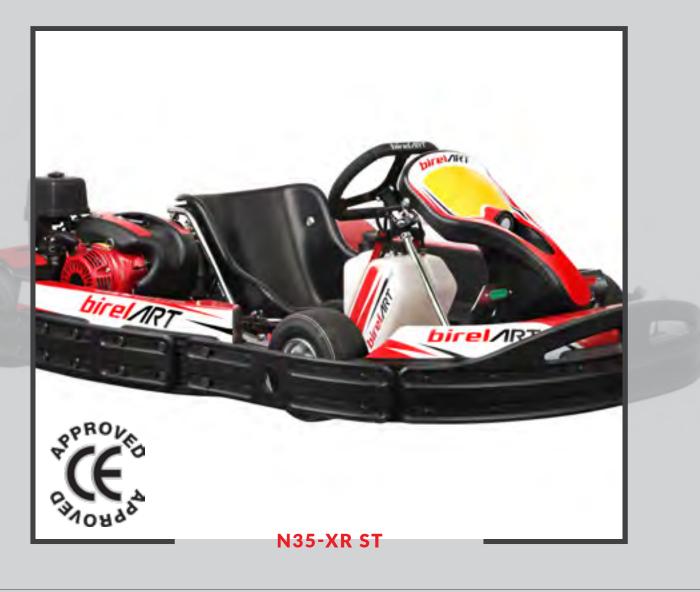

> « For those who like racing, I advise the karting and to do it with love and dedication. » Ayrton Senna - December /1982

ONLY 140 KILOGRAMS

WITH ADJUSTABLE PEDAL, AND ADJUSTABLE SEAT, FITTED WITH REAR END COVER (TO PROTECT MOVING MECHANICAL PARTS). IT HAS BEEN DESIGNED TO EVOKE THE FEATURES OF A COMPETITION KART.

\*AVAILABLE ALSO THE VERSION N-35 X (WITH ADJUSTABLE PEDAL AND FIXED SEAT)

| NBS-XRST         |                      |
|------------------|----------------------|
| Ø TUBES          | 35 mm                |
| WHEEL BASE       | 1070 mm              |
| REAR WIDTH       | 1410 mm              |
| FRONT WIDHT      | 1208 mm              |
| LENGHT           | 2036 mm              |
| AXLE             | 40x5x1060 K          |
| BRAKING SYSTEM   | HYDRAULIC RR         |
| BRAKE DISC       | 180x8 STEEL          |
| BRAKE POSITION   | REAR                 |
| TANK CAPACITY    | 10 LIT               |
| Ø STEERING WHEEL | 340 mm               |
| WHEELS           | NH 120 - NH 180      |
| TYRES            | MITAS SRH / DURO     |
| PODS             | N35 SHOCK ABSORPTION |
| COVER            | REAR                 |
| SEAT AND PEDALS  | ADJUSTABLE           |

## ONE OF OUR BEST SELLING PRODUCTS

N35-XR ST

HEADREST

SAFETY BELTS

WEIGHT HOLDER WITH WEIGHTS

BLACK: 5 KG RED: 2.5 KG MAXIMUM 25 KG

ON REQUEST, FOR EVERY RENTAL KART MODEL WE CAN PROVIDE A CUSTOM GRAPHICS WITH YOUR LOGOS OR SPONSORS.