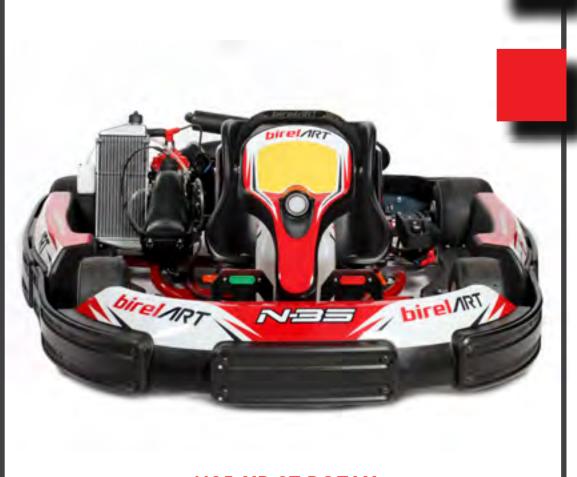

### THE STEP BEFORE RACING!

N35-XR ST ROTAX

.....

HEADREST & SAFETY BELTS

WEIGHT HOLDER QUICK FIXING

WEIGHT HOLDER WITH WEIGHTS

> BLACK: 5 KG RED: 2.5 KG MAXIMUM 25 KG

ON REQUEST, FOR EVERY RENTAL KART MODEL WE CAN PROVIDE A CUSTOM GRAPHICS WITH YOUR LOGOS OR SPONSORS.

ON REQUEST, FOR EVERY RENTAL KART MODEL WE CAN PROVIDE A CUSTOM GRAPHICS WITH YOUR LOGOS OR SPONSORS.

ONLY 130 KILOGRAMS

WITH ADJUSTABLE SEAT AND ADJUSTABLE PEDALS. IT HAS BEEN DESIGNED TO EVOKE THE FEATURES OF A COMPETITION KART. \*AVAILABLE ALSO THE VERSION N35 X (WITH ADJUSTABLE PEDAL AND FIXED SEAT)

| NDD-XR STaotax   |                      |
|------------------|----------------------|
| Ø TUBES          | 35 mm                |
| WHEEL BASE       | 1070 mm              |
| REAR WIDTH       | 1410 mm              |
| FRONT WIDHT      | 1208 mm              |
| LENGHT           | mm 2036              |
| AXLE             | 40x5x1060 K          |
| BRAKING SYSTEM   | HYDRAULIC RR         |
| BRAKE DISC       | 180x8                |
| BRAKE POSITION   | REAR                 |
| TANK CAPACITY    | 10 LIT               |
| Ø STEERING WHEEL | 340 mm               |
| WHEELS           | NH 120 - NH 180      |
| TYRES            | MITAS SRH / DURO     |
| PODS             | N35 SHOCK ABSORPTION |
| SEAT AND PEDALS  | ADJUSTABLE           |