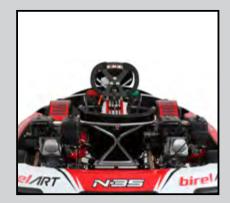

# DISCOVER OUR LAST MODEL

N35-YR ST

HEADREST & SAFETY BELTS

WEIGHT HOLDER QUICK FIXING

WEIGHT HOLDER WITH WEIGHTS

BLACK: 5 KG RED: 2.5 KG MAXIMUM 25 KG

ON REQUEST, FOR EVERY RENTAL KART MODEL WE CAN PROVIDE A CUSTOM GRAPHICS WITH YOUR LOGOS OR SPONSORS.

### **TWIN ENGINE - DOUBLE POWER**

WITH ADJUSTABLE PEDAL, ADJUSTABLE STEERING WHEEL POSITION AND ADJUSTABLE SEAT, FITTED WITH REAR END COVER (TO PROTECT MOVING MECHANICAL PARTS).