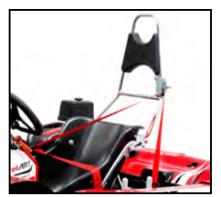

> « For those who like racing, I advise the karting and to do it with love and dedication. » Ayrton Senna - December /1982

ONLY 140 KILOGRAMS

WITH ADJUSTABLE PEDAL, AND ADJUSTABLE SEAT, FITTED WITH REAR END COVER (TO PROTECT MOVING MECHANICAL PARTS). IT HAS BEEN DESIGNED TO EVOKE THE FEATURES OF A COMPETITION KART.

\*AVAILABLE ALSO THE VERSION N-35 X (WITH ADJUSTABLE PEDAL AND FIXED SEAT)

4 **birel/RT** 

| NDD-XR ST        |                      |
|------------------|----------------------|
| Ø TUBES          | 35 mm                |
| WHEEL BASE       | 1070 mm              |
| REAR WIDTH       | 1410 mm              |
| FRONT WIDHT      | 1208 mm              |
| LENGHT           | 2036 mm              |
| AXLE             | 40x5x1060 K          |
| BRAKING SYSTEM   | HYDRAULIC RR         |
| BRAKE DISC       | 180x8 STEEL          |
| BRAKE POSITION   | REAR                 |
| TANK CAPACITY    | 10 LIT               |
| Ø STEERING WHEEL | 340 mm               |
| WHEELS           | NH 120 - NH 180      |
| TYRES            | MITAS SRH / DURO     |
| PODS             | N35 SHOCK ABSORPTION |
| COVER            | REAR                 |
| SEAT AND PEDALS  | ADJUSTABLE           |

# ONE OF OUR BEST SELLING PRODUCTS

N35-XR ST

HEADREST

SAFETY BELTS

WEIGHT HOLDER WITH WEIGHTS

BLACK: 5 KG RED: 2.5 KG MAXIMUM 25 KG

ON REQUEST, FOR EVERY RENTAL KART MODEL WE CAN PROVIDE A CUSTOM GRAPHICS WITH YOUR LOGOS OR SPONSORS.