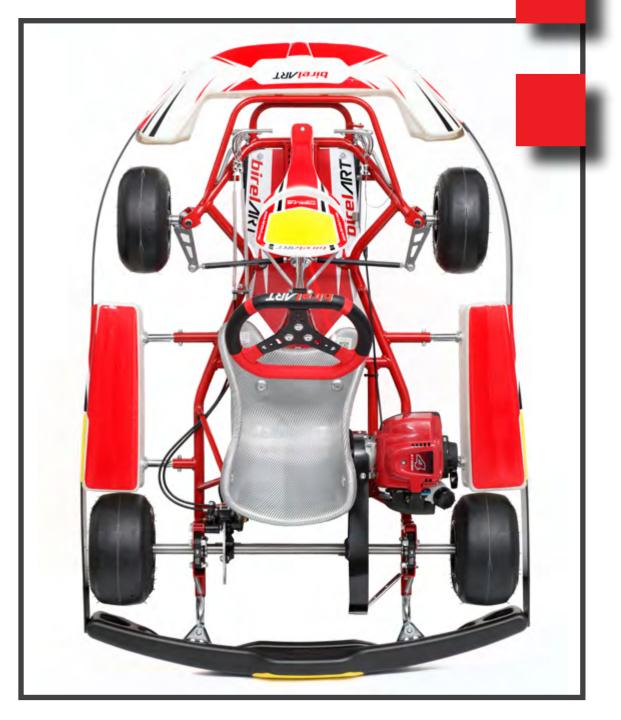

MADE WITH 25 MM TUBES, ADOPTS ALUMINIUM HUBS, HQ DISK CARRIERS AND CROWN CARRIERS. IT INCLUDES THE 2T 50 CC MOTOR WHILE THE BRAKE SYSTEM IS MECHANICAL WITH 166 MM DISC.

| Ø TUBES          | 25 mm              |
|------------------|--------------------|
| WHEEL BASE       | 780 mm             |
| REAR WIDTH       | 525 mm             |
| FRONT WIDHT      | 550 mm             |
| LENGHT           | 1240 mm            |
| AXLE             | 25x880 B           |
| BRAKING SYSTEM   | MECHANICAL         |
| BRAKE DISC       | 166x5 STEEL        |
| BRAKE POSITION   | REAR               |
| TANK CAPACITY    | 2 LIT              |
| Ø STEERING WHEEL | 320 mm             |
| WHEELS           | CR 115 + DR 150 A  |
| TYRES            | VEGA ETS 4.0 - 5.0 |
| PODS             | B25                |
| SEAT AND PEDALS  | FIXED              |