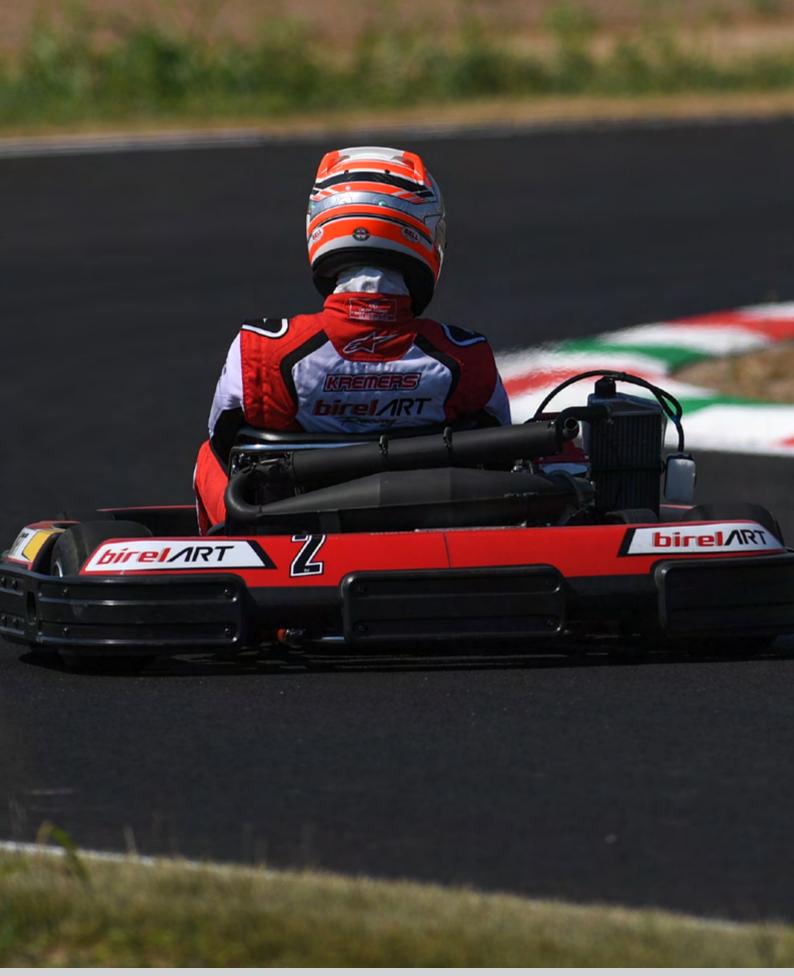

> « For those who like racing, I advise the karting and to do it with love and dedication. » Ayrton Senna - December /1982

ONLY 140 KILOGRAMS

WITH ADJUSTABLE PEDAL, AND ADJUSTABLE SEAT, FITTED WITH REAR END COVER (TO PROTECT MOVING MECHANICAL PARTS). IT HAS BEEN DESIGNED TO EVOKE THE FEATURES OF A COMPETITION KART.

\*AVAILABLE ALSO THE VERSION N-35 X (WITH ADJUSTABLE PEDAL AND FIXED SEAT)

4 **birel/RT** 

| NDD-XR ST        |                      |
|------------------|----------------------|
| Ø TUBES          | 35 mm                |
| WHEEL BASE       | 1070 mm              |
| REAR WIDTH       | 1410 mm              |
| FRONT WIDHT      | 1208 mm              |
| LENGHT           | 2036 mm              |
| AXLE             | 40x5x1060 K          |
| BRAKING SYSTEM   | HYDRAULIC RR         |
| BRAKE DISC       | 180x8 STEEL          |
| BRAKE POSITION   | REAR                 |
| TANK CAPACITY    | 10 LIT               |
| Ø STEERING WHEEL | 340 mm               |
| WHEELS           | NH 120 - NH 180      |
| TYRES            | MITAS SRH / DURO     |
| PODS             | N35 SHOCK ABSORPTION |
| COVER            | REAR                 |
| SEAT AND PEDALS  | ADJUSTABLE           |

# ONE OF OUR BEST SELLING PRODUCTS

N35-XR ST

HEADREST

SAFETY BELTS

WEIGHT HOLDER WITH WEIGHTS

BLACK: 5 KG RED: 2.5 KG MAXIMUM 25 KG

ON REQUEST, FOR EVERY RENTAL KART MODEL WE CAN PROVIDE A CUSTOM GRAPHICS WITH YOUR LOGOS OR SPONSORS.

WITH ADJUSTABLE PEDAL, ADJUSTABLE STEERING WHEEL POSITION AND ADJUSTABLE SEAT, FITTED WITH REAR END COVER (TO PROTECT MOVING MECHANICAL PARTS). IT HAS BEEN DESIGNED TO EVOKE THE FEATURES OF A COMPETITION KART.