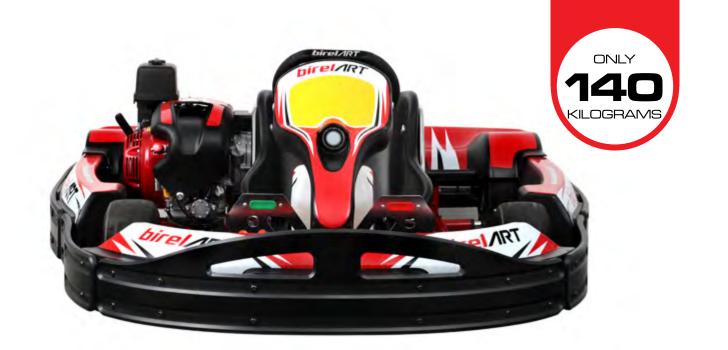

> « For those who like racing, I advise the karting and to do it with love and dedication. » Ayrton Senna - December /1982

ONLY 140 KILOGRAMS

WITH ADJUSTABLE PEDAL, AND ADJUSTABLE SEAT, FITTED WITH REAR END COVER (TO PROTECT MOVING MECHANICAL PARTS). IT HAS BEEN DESIGNED TO EVOKE THE FEATURES OF A COMPETITION KART.

\*AVAILABLE ALSO THE VERSION N-35 X (WITH ADJUSTABLE PEDAL AND FIXED SEAT)

4 **birel/RT** 

| NDD-XR ST        |                      |
|------------------|----------------------|
| Ø TUBES          | 35 mm                |
| WHEEL BASE       | 1070 mm              |
| REAR WIDTH       | 1410 mm              |
| FRONT WIDHT      | 1208 mm              |
| LENGHT           | 2036 mm              |
| AXLE             | 40x5x1060 K          |
| BRAKING SYSTEM   | HYDRAULIC RR         |
| BRAKE DISC       | 180x8 STEEL          |
| BRAKE POSITION   | REAR                 |
| TANK CAPACITY    | 10 LIT               |
| Ø STEERING WHEEL | 340 mm               |
| WHEELS           | NH 120 - NH 180      |
| TYRES            | MITAS SRH / DURO     |
| PODS             | N35 SHOCK ABSORPTION |
| COVER            | REAR                 |
| SEAT AND PEDALS  | ADJUSTABLE           |