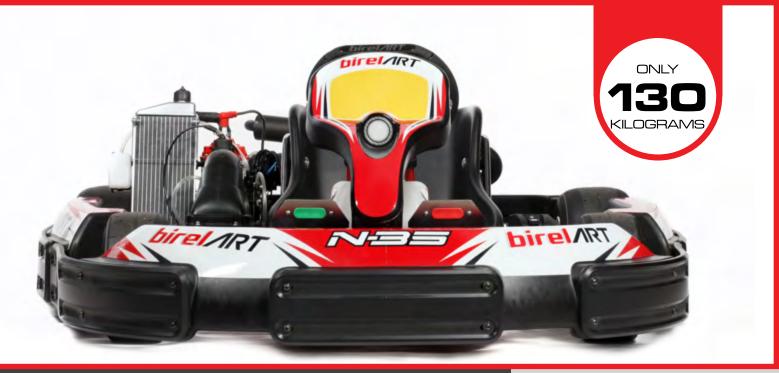

ONLY 130 KILOGRAMS

WITH ADJUSTABLE SEAT AND ADJUSTABLE PEDALS. IT HAS BEEN DESIGNED TO EVOKE THE FEATURES OF A COMPETITION KART. \*AVAILABLE ALSO THE VERSION N35 X (WITH ADJUSTABLE PEDAL AND FIXED SEAT)

| NDJ-XR STaotax   |                      |
|------------------|----------------------|
| Ø TUBES          | 35 mm                |
| WHEEL BASE       | 1070 mm              |
| REAR WIDTH       | 1410 mm              |
| FRONT WIDHT      | 1208 mm              |
| LENGHT           | mm 2036              |
| AXLE             | 40x5x1060 K          |
| BRAKING SYSTEM   | HYDRAULIC RR         |
| BRAKE DISC       | 180x8                |
| BRAKE POSITION   | REAR                 |
| TANK CAPACITY    | 10 LIT               |
| Ø STEERING WHEEL | 340 mm               |
| WHEELS           | NH 120 - NH 180      |
| TYRES            | MITAS SRH / DURO     |
| PODS             | N35 SHOCK ABSORPTION |
| SEAT AND PEDALS  | ADJUSTABLE           |