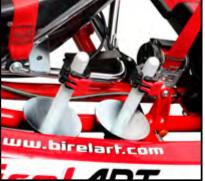

# NEW FEATURES

NEW AXLE BEARING SUPPORT

NEW BRAKE SAFETY "MAGNUM"

ADJUSTABLE STEERING WHEEL POSITION

| N <b>D</b> - <b></b> 57 |                      |
|-------------------------|----------------------|
| Ø TUBES                 | 35 mm                |
| WHEEL BASE              | 1070 mm              |
| REAR WIDTH              | 1410 mm              |
| FRONT WIDHT             | 1208 mm              |
| LENGHT                  | 2036 mm              |
| AXLE                    | 40x5x1060 K          |
| BRAKING SYSTEM          | HYDRAULIC RR MAGNUM  |
| BRAKE DISC              | VENTILATED 180x20    |
| BRAKE POSITION          | REAR                 |
| TANK CAPACITY           | 10 LIT               |
| Ø STEERING WHEEL        | 340 mm               |
| WHEELS                  | NH 120 - NH 180      |
| TYRES                   | MITAS SRH / DURO     |
| PODS                    | N35 SHOCK ABSORPTION |
| COVER                   | REAR & FRONT         |
| SEAT AND PEDALS         | ADJUSTABLE           |

# NEW FEATURES

NEW AXLE BEARING SUPPORT

NEW BRAKE SAFETY "MAGNUM"

ADJUSTABLE STEERING WHEEL POSITION

| N## - +          |                     |
|------------------|---------------------|
| Ø TUBES          | 35 mm               |
| WHEEL BASE       | 1070 mm             |
| REAR WIDTH       | 1410 mm             |
| FRONT WIDHT      | 1208 mm             |
| LENGHT           | 2036 mm             |
| AXLE             | 40x5x1060 K         |
| BRAKING SYSTEM   | HYDRAULIC RR MAGNUM |
| BRAKE DISC       | VENTILATED 180x20   |
| BRAKE POSITION   | REAR                |
| TANK CAPACITY    | 10 LIT              |
| Ø STEERING WHEEL | 340 mm              |
| WHEELS           | NH 120 - NH 180     |
| TYRES            | MITAS SRH / DURO    |
| PODS             | N35 SCHOCK AB       |
| COVER            | REAR + FRONT        |
| SEAT AND PEDALS  | ADJUSTABLE          |