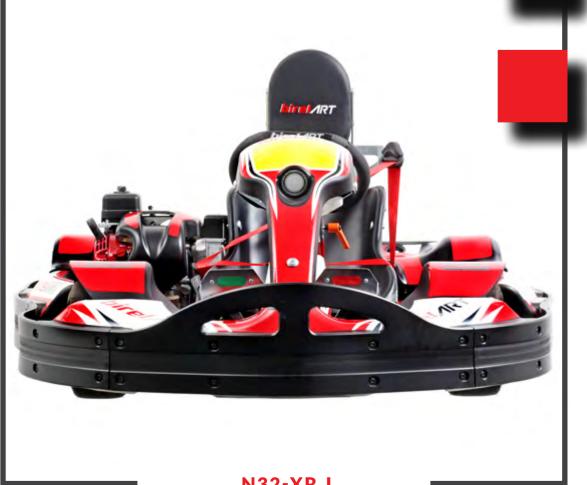

# **A COOL KART** FOR YOUNG DRIVER

N32-XR J

HEADREST

SAFETY BELTS

WEIGHT HOLDER WITH WEIGHTS

**BLACK: 5 KG** RED: 2.5 KG MAXIMUM 25 KG

ON REQUEST, FOR EVERY RENTAL KART MODEL WE CAN PROVIDE A CUSTOM GRAPHICS WITH YOUR LOGOS OR SPONSORS.

MADE WITH 25 MM TUBES, ADOPTS ALUMINIUM HUBS, HQ DISK CARRIERS AND CROWN CARRIERS. IT INCLUDES THE 2T 50 CC MOTOR WHILE THE BRAKE SYSTEM IS MECHANICAL WITH 166 MM DISC.