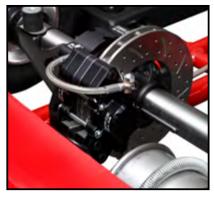

# NEW FEATURES

NEW AXLE BEARING SUPPORT

NEW BRAKE SAFETY "MAGNUM"

ADJUSTABLE STEERING WHEEL POSITION

| N <b>D</b> - <b></b> 57 |                      |
|-------------------------|----------------------|
| Ø TUBES                 | 35 mm                |
| WHEEL BASE              | 1070 mm              |
| REAR WIDTH              | 1410 mm              |
| FRONT WIDHT             | 1208 mm              |
| LENGHT                  | 2036 mm              |
| AXLE                    | 40x5x1060 K          |
| BRAKING SYSTEM          | HYDRAULIC RR MAGNUM  |
| BRAKE DISC              | VENTILATED 180x20    |
| BRAKE POSITION          | REAR                 |
| TANK CAPACITY           | 10 LIT               |
| Ø STEERING WHEEL        | 340 mm               |
| WHEELS                  | NH 120 - NH 180      |
| TYRES                   | MITAS SRH / DURO     |
| PODS                    | N35 SHOCK ABSORPTION |
| COVER                   | REAR & FRONT         |
| SEAT AND PEDALS         | ADJUSTABLE           |

# NEW FEATURES

NEW AXLE BEARING SUPPORT

NEW BRAKE SAFETY "MAGNUM"

ADJUSTABLE STEERING WHEEL POSITION

| N## - +          |                     |
|------------------|---------------------|
| Ø TUBES          | 35 mm               |
| WHEEL BASE       | 1070 mm             |
| REAR WIDTH       | 1410 mm             |
| FRONT WIDHT      | 1208 mm             |
| LENGHT           | 2036 mm             |
| AXLE             | 40x5x1060 K         |
| BRAKING SYSTEM   | HYDRAULIC RR MAGNUM |
| BRAKE DISC       | VENTILATED 180x20   |
| BRAKE POSITION   | REAR                |
| TANK CAPACITY    | 10 LIT              |
| Ø STEERING WHEEL | 340 mm              |
| WHEELS           | NH 120 - NH 180     |
| TYRES            | MITAS SRH / DURO    |
| PODS             | N35 SCHOCK AB       |
| COVER            | REAR + FRONT        |
| SEAT AND PEDALS  | ADJUSTABLE          |