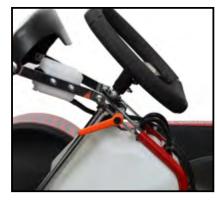

WITH ADJUSTABLE PEDAL, ADJUSTABLE STEERING WHEEL POSITION AND ADJUSTABLE SEAT, FITTED WITH REAR END COVER (TO PROTECT MOVING MECHANICAL PARTS). IT HAS BEEN DESIGNED TO EVOKE THE FEATURES OF A COMPETITION KART.

# NEW FEATURES

NEW AXLE BEARING SUPPORT

NEW BRAKE SAFETY "MAGNUM"

ADJUSTABLE STEERING WHEEL POSITION

| N <b>D</b> - <b></b> 57 |                      |
|-------------------------|----------------------|
| Ø TUBES                 | 35 mm                |
| WHEEL BASE              | 1070 mm              |
| REAR WIDTH              | 1410 mm              |
| FRONT WIDHT             | 1208 mm              |
| LENGHT                  | 2036 mm              |
| AXLE                    | 40x5x1060 K          |
| BRAKING SYSTEM          | HYDRAULIC RR MAGNUM  |
| BRAKE DISC              | VENTILATED 180x20    |
| BRAKE POSITION          | REAR                 |
| TANK CAPACITY           | 10 LIT               |
| Ø STEERING WHEEL        | 340 mm               |
| WHEELS                  | NH 120 - NH 180      |
| TYRES                   | MITAS SRH / DURO     |
| PODS                    | N35 SHOCK ABSORPTION |
| COVER                   | REAR & FRONT         |
| SEAT AND PEDALS         | ADJUSTABLE           |

# NEW FEATURES

NEW AXLE BEARING SUPPORT

NEW BRAKE SAFETY "MAGNUM"

ADJUSTABLE STEERING WHEEL POSITION

| N## - +          |                     |
|------------------|---------------------|
| Ø TUBES          | 35 mm               |
| WHEEL BASE       | 1070 mm             |
| REAR WIDTH       | 1410 mm             |
| FRONT WIDHT      | 1208 mm             |
| LENGHT           | 2036 mm             |
| AXLE             | 40x5x1060 K         |
| BRAKING SYSTEM   | HYDRAULIC RR MAGNUM |
| BRAKE DISC       | VENTILATED 180x20   |
| BRAKE POSITION   | REAR                |
| TANK CAPACITY    | 10 LIT              |
| Ø STEERING WHEEL | 340 mm              |
| WHEELS           | NH 120 - NH 180     |
| TYRES            | MITAS SRH / DURO    |
| PODS             | N35 SCHOCK AB       |
| COVER            | REAR + FRONT        |
| SEAT AND PEDALS  | ADJUSTABLE          |