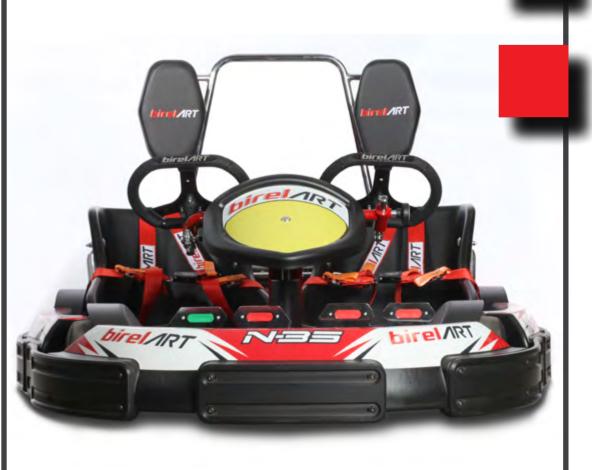

# ONE OF OUR BEST SELLING PRODUCTS

N35-XR ST

HEADREST

SAFETY BELTS

WEIGHT HOLDER WITH WEIGHTS

BLACK: 5 KG RED: 2.5 KG MAXIMUM 25 KG

ON REQUEST, FOR EVERY RENTAL KART MODEL WE CAN PROVIDE A CUSTOM GRAPHICS WITH YOUR LOGOS OR SPONSORS.

WITH ADJUSTABLE PEDAL, ADJUSTABLE STEERING WHEEL POSITION AND ADJUSTABLE SEAT, FITTED WITH REAR END COVER (TO PROTECT MOVING MECHANICAL PARTS). IT HAS BEEN DESIGNED TO EVOKE THE FEATURES OF A COMPETITION KART.