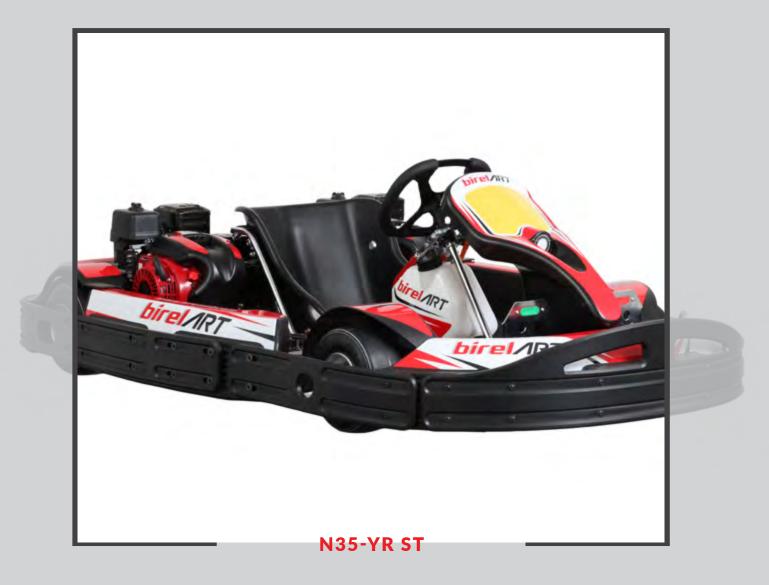

# DISCOVER OUR LAST MODEL

N35-YR ST

HEADREST & SAFETY BELTS

WEIGHT HOLDER QUICK FIXING

WEIGHT HOLDER WITH WEIGHTS

BLACK: 5 KG RED: 2.5 KG MAXIMUM 25 KG

ON REQUEST, FOR EVERY RENTAL KART MODEL WE CAN PROVIDE A CUSTOM GRAPHICS WITH YOUR LOGOS OR SPONSORS.

### **TWIN ENGINE - DOUBLE POWER**

WITH ADJUSTABLE PEDAL, ADJUSTABLE STEERING WHEEL POSITION AND ADJUSTABLE SEAT, FITTED WITH REAR END COVER (TO PROTECT MOVING MECHANICAL PARTS).

### N35-YR ST

 $\mathbf{O}$ 

OPTIONAL IIIIIIIIIII

HEADREST & SAFETY BELTS

WEIGHT HOLDER QUICK FIXING

WEIGHT HOLDER WITH WEIGHTS

> BLACK: 5 KG RED: 2.5 KG MAXIMUM 25 KG

ON REQUEST, FOR EVERY RENTAL KART MODEL WE CAN PROVIDE A CUSTOM GRAPHICS WITH YOUR LOGOS OR SPONSORS.