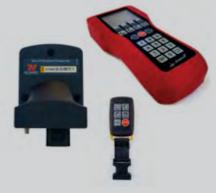

### **TRACK SIDE MONITORING SYSTEM**

de Haardt Trackside Control System Xtra.EV Shutdown Transponder

The de Haardt Xtra.E Shutdown Transponder can be installed on every kart and programmed to suit the needs of the Circuit Operator. Different performance levels can be pre-programmed, as well as the crawl speed for the Pitlane Area. The Shutdown Transponder can be remotely operated with the Xtra Remote Control Unit, as well as the

Xtra Mini Remote Control.

### TRACK SIDE MONITORING SYSTEM

de Haardt Trackside Control System Xtra.EV Shutdown Transponder

The de Haardt Xtra.E Shutdown Transponder can be installed on every kart and programmed to suit the needs of the Circuit Operator. Different performance levels can be pre-programmed, as well as the crawl speed for the Pitlane Area. The Shutdown Transponder can be remotely operated with the Xtra Remote Control Unit, as well as the

Xtra Mini Remote Control.

10 **birel/RT** 

### TRACK SIDE MONITORING SYSTEM

de Haardt Trackside Control System Xtra.EV Shutdown Transponder

The de Haardt Xtra.E Shutdown Transponder can be installed on every kart and programmed to suit the needs of the Circuit Operator. Different performance levels can be pre-programmed, as well as the crawl speed for the Pitlane Area. The Shutdown Transponder can be remotely operated with the Xtra Remote Control Unit, as well as the Xtra Mini Remote Control.