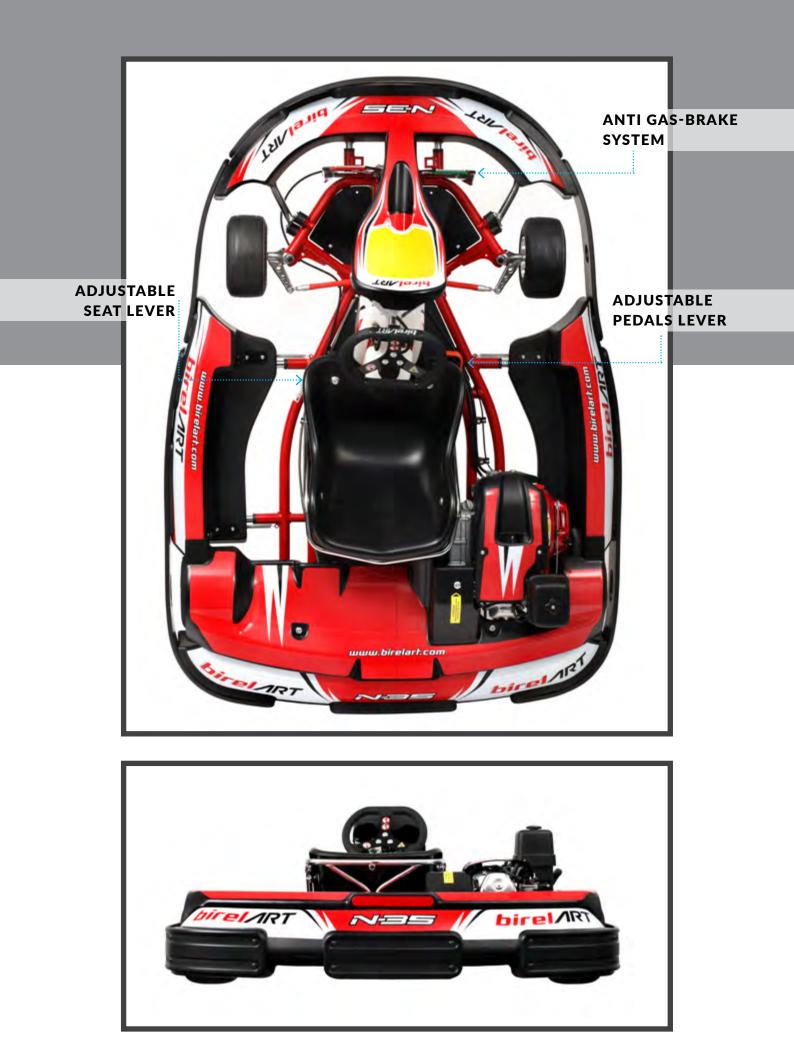

> « For those who like racing, I advise the karting and to do it with love and dedication. » Ayrton Senna - December /1982

ONLY 140 KILOGRAMS

WITH ADJUSTABLE PEDAL, AND ADJUSTABLE SEAT, FITTED WITH REAR END COVER (TO PROTECT MOVING MECHANICAL PARTS). IT HAS BEEN DESIGNED TO EVOKE THE FEATURES OF A COMPETITION KART.

\*AVAILABLE ALSO THE VERSION N-35 X (WITH ADJUSTABLE PEDAL AND FIXED SEAT)

4 **birel/RT** 

| NDD-XR ST        |                      |
|------------------|----------------------|
| Ø TUBES          | 35 mm                |
| WHEEL BASE       | 1070 mm              |
| REAR WIDTH       | 1410 mm              |
| FRONT WIDHT      | 1208 mm              |
| LENGHT           | 2036 mm              |
| AXLE             | 40x5x1060 K          |
| BRAKING SYSTEM   | HYDRAULIC RR         |
| BRAKE DISC       | 180x8 STEEL          |
| BRAKE POSITION   | REAR                 |
| TANK CAPACITY    | 10 LIT               |
| Ø STEERING WHEEL | 340 mm               |
| WHEELS           | NH 120 - NH 180      |
| TYRES            | MITAS SRH / DURO     |
| PODS             | N35 SHOCK ABSORPTION |
| COVER            | REAR                 |
| SEAT AND PEDALS  | ADJUSTABLE           |