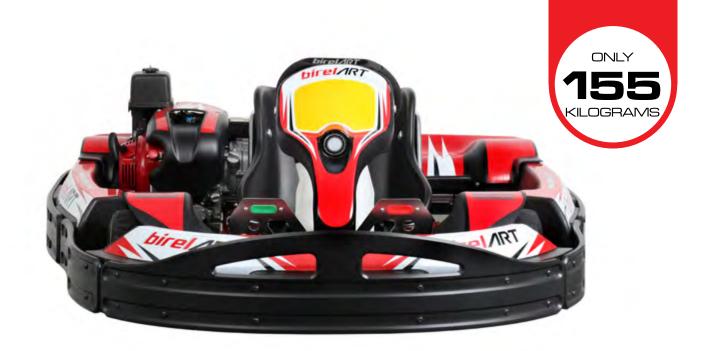

# DISCOVER OUR LAST MODEL

N35-YR ST

HEADREST & SAFETY BELTS

WEIGHT HOLDER QUICK FIXING

WEIGHT HOLDER WITH WEIGHTS

BLACK: 5 KG RED: 2.5 KG MAXIMUM 25 KG

ON REQUEST, FOR EVERY RENTAL KART MODEL WE CAN PROVIDE A CUSTOM GRAPHICS WITH YOUR LOGOS OR SPONSORS.

### N35-YR ST

 $\mathbf{O}$ 

OPTIONAL IIIIIIIIIII

HEADREST & SAFETY BELTS

WEIGHT HOLDER QUICK FIXING

WEIGHT HOLDER WITH WEIGHTS

> BLACK: 5 KG RED: 2.5 KG MAXIMUM 25 KG

ON REQUEST, FOR EVERY RENTAL KART MODEL WE CAN PROVIDE A CUSTOM GRAPHICS WITH YOUR LOGOS OR SPONSORS.

ONLY 130 KILOGRAMS

WITH ADJUSTABLE SEAT AND ADJUSTABLE PEDALS. IT HAS BEEN DESIGNED TO EVOKE THE FEATURES OF A COMPETITION KART. \*AVAILABLE ALSO THE VERSION N35 X (WITH ADJUSTABLE PEDAL AND FIXED SEAT)