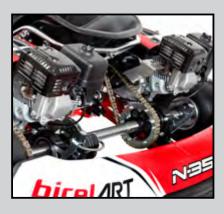

### **TWIN ENGINE - DOUBLE POWER**

WITH ADJUSTABLE PEDAL, ADJUSTABLE STEERING WHEEL POSITION AND ADJUSTABLE SEAT, FITTED WITH REAR END COVER (TO PROTECT MOVING MECHANICAL PARTS).

# NEW FEATURES

NEW AXLE BEARING SUPPORT

NEW BRAKE SAFETY "MAGNUM"

ADJUSTABLE STEERING WHEEL POSITION

| N## - +          |                     |
|------------------|---------------------|
| Ø TUBES          | 35 mm               |
| WHEEL BASE       | 1070 mm             |
| REAR WIDTH       | 1410 mm             |
| FRONT WIDHT      | 1208 mm             |
| LENGHT           | 2036 mm             |
| AXLE             | 40x5x1060 K         |
| BRAKING SYSTEM   | HYDRAULIC RR MAGNUM |
| BRAKE DISC       | VENTILATED 180x20   |
| BRAKE POSITION   | REAR                |
| TANK CAPACITY    | 10 LIT              |
| Ø STEERING WHEEL | 340 mm              |
| WHEELS           | NH 120 - NH 180     |
| TYRES            | MITAS SRH / DURO    |
| PODS             | N35 SCHOCK AB       |
| COVER            | REAR + FRONT        |
| SEAT AND PEDALS  | ADJUSTABLE          |