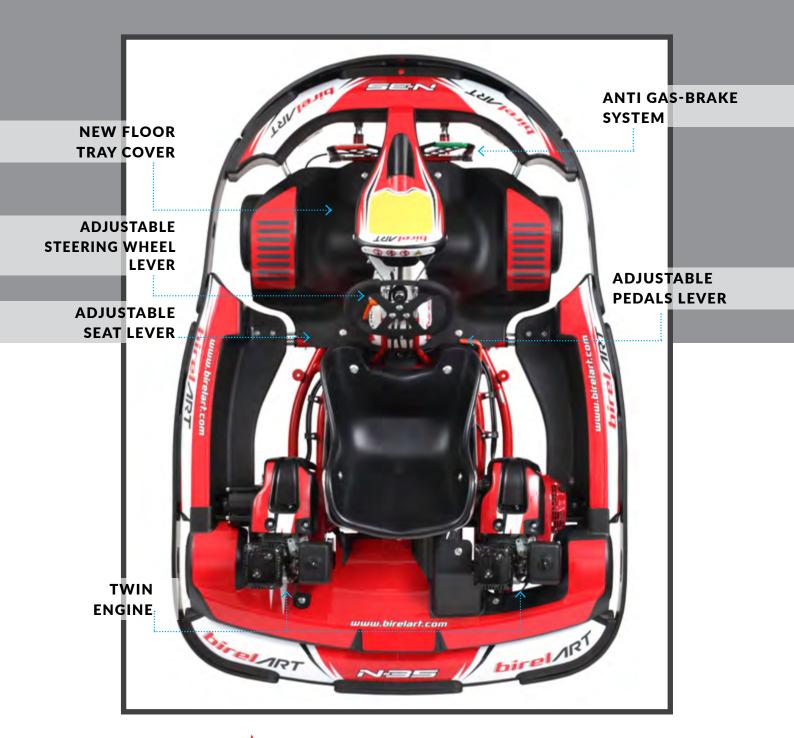

### **TWIN ENGINE - DOUBLE POWER**

WITH ADJUSTABLE PEDAL, ADJUSTABLE STEERING WHEEL POSITION AND ADJUSTABLE SEAT, FITTED WITH REAR END COVER (TO PROTECT MOVING MECHANICAL PARTS).

# NEW FEATURES

NEW AXLE BEARING SUPPORT

NEW BRAKE SAFETY "MAGNUM"

ADJUSTABLE STEERING WHEEL POSITION

| N## - +          |                     |
|------------------|---------------------|
| Ø TUBES          | 35 mm               |
| WHEEL BASE       | 1070 mm             |
| REAR WIDTH       | 1410 mm             |
| FRONT WIDHT      | 1208 mm             |
| LENGHT           | 2036 mm             |
| AXLE             | 40x5x1060 K         |
| BRAKING SYSTEM   | HYDRAULIC RR MAGNUM |
| BRAKE DISC       | VENTILATED 180x20   |
| BRAKE POSITION   | REAR                |
| TANK CAPACITY    | 10 LIT              |
| Ø STEERING WHEEL | 340 mm              |
| WHEELS           | NH 120 - NH 180     |
| TYRES            | MITAS SRH / DURO    |
| PODS             | N35 SCHOCK AB       |
| COVER            | REAR + FRONT        |
| SEAT AND PEDALS  | ADJUSTABLE          |