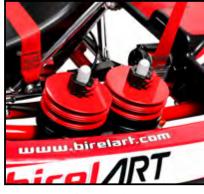

# NEW FEATURES

NEW AXLE BEARING SUPPORT

NEW BRAKE SAFETY "MAGNUM"

ADJUSTABLE STEERING WHEEL POSITION

| N <b>D</b> - <b></b> 57 |                      |
|-------------------------|----------------------|
| Ø TUBES                 | 35 mm                |
| WHEEL BASE              | 1070 mm              |
| REAR WIDTH              | 1410 mm              |
| FRONT WIDHT             | 1208 mm              |
| LENGHT                  | 2036 mm              |
| AXLE                    | 40x5x1060 K          |
| BRAKING SYSTEM          | HYDRAULIC RR MAGNUM  |
| BRAKE DISC              | VENTILATED 180x20    |
| BRAKE POSITION          | REAR                 |
| TANK CAPACITY           | 10 LIT               |
| Ø STEERING WHEEL        | 340 mm               |
| WHEELS                  | NH 120 - NH 180      |
| TYRES                   | MITAS SRH / DURO     |
| PODS                    | N35 SHOCK ABSORPTION |
| COVER                   | REAR & FRONT         |
| SEAT AND PEDALS         | ADJUSTABLE           |

# NEW FEATURES

NEW AXLE BEARING SUPPORT

NEW BRAKE SAFETY "MAGNUM"

ADJUSTABLE STEERING WHEEL POSITION

| N## - +          |                     |
|------------------|---------------------|
| Ø TUBES          | 35 mm               |
| WHEEL BASE       | 1070 mm             |
| REAR WIDTH       | 1410 mm             |
| FRONT WIDHT      | 1208 mm             |
| LENGHT           | 2036 mm             |
| AXLE             | 40x5x1060 K         |
| BRAKING SYSTEM   | HYDRAULIC RR MAGNUM |
| BRAKE DISC       | VENTILATED 180x20   |
| BRAKE POSITION   | REAR                |
| TANK CAPACITY    | 10 LIT              |
| Ø STEERING WHEEL | 340 mm              |
| WHEELS           | NH 120 - NH 180     |
| TYRES            | MITAS SRH / DURO    |
| PODS             | N35 SCHOCK AB       |
| COVER            | REAR + FRONT        |
| SEAT AND PEDALS  | ADJUSTABLE          |