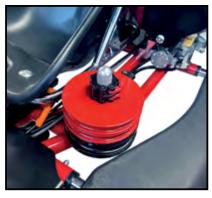

MADE WITH 25 MM TUBES, ADOPTS ALUMINIUM HUBS, HQ DISK CARRIERS AND CROWN CARRIERS. IT INCLUDES THE 2T 50 CC MOTOR WHILE THE BRAKE SYSTEM IS MECHANICAL WITH 166 MM DISC.

| Ø TUBES          | 25 mm              |
|------------------|--------------------|
| WHEEL BASE       | 780 mm             |
| REAR WIDTH       | 525 mm             |
| FRONT WIDHT      | 550 mm             |
| LENGHT           | 1240 mm            |
| AXLE             | 25x880 B           |
| BRAKING SYSTEM   | MECHANICAL         |
| BRAKE DISC       | 166x5 STEEL        |
| BRAKE POSITION   | REAR               |
| TANK CAPACITY    | 2 LIT              |
| Ø STEERING WHEEL | 320 mm             |
| WHEELS           | CR 115 + DR 150 A  |
| TYRES            | VEGA ETS 4.0 - 5.0 |
| PODS             | B25                |
| SEAT AND PEDALS  | FIXED              |