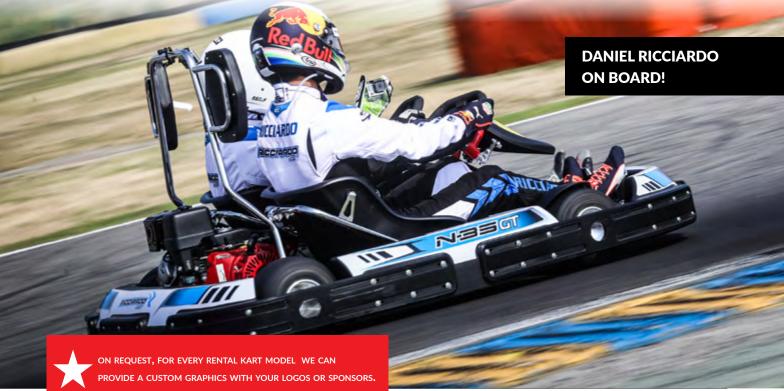

# ONE OF OUR BEST SELLING PRODUCTS

N35-XR ST

HEADREST

SAFETY BELTS

WEIGHT HOLDER WITH WEIGHTS

BLACK: 5 KG RED: 2.5 KG MAXIMUM 25 KG

ON REQUEST, FOR EVERY RENTAL KART MODEL WE CAN PROVIDE A CUSTOM GRAPHICS WITH YOUR LOGOS OR SPONSORS.