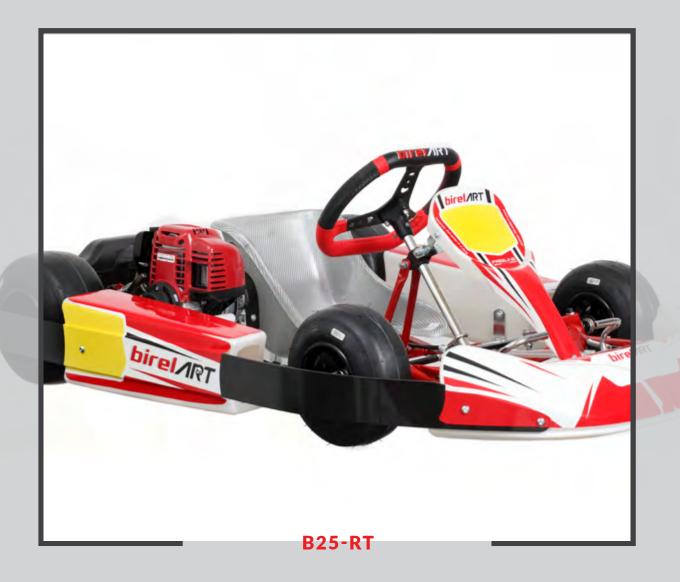

# BABY DRIVER? WE HAVE THE LITTLE KART!

### **AVAILABLE ENGINE VERSIONS**

HONDA GX 35 4 Stroke

>

- COMER C 51 2 Stroke
- BLUE BIRD BB 50 2 Stroke

ON REQUEST, FOR EVERY RENTAL KARTS MODELS WE CAN PROVIDE A CUSTOM GRAPHICS WITH YOUR LOGOS OR SPONSORS.

| Ø TUBES          | 25 mm              |
|------------------|--------------------|
| WHEEL BASE       | 780 mm             |
| REAR WIDTH       | 525 mm             |
| FRONT WIDHT      | 550 mm             |
| LENGHT           | 1240 mm            |
| AXLE             | 25x880 B           |
| BRAKING SYSTEM   | MECHANICAL         |
| BRAKE DISC       | 166x5 STEEL        |
| BRAKE POSITION   | REAR               |
| TANK CAPACITY    | 2 LIT              |
| Ø STEERING WHEEL | 320 mm             |
| WHEELS           | CR 115 + DR 150 A  |
| TYRES            | VEGA ETS 4.0 - 5.0 |
| PODS             | B25                |
| SEAT AND PEDALS  | FIXED              |