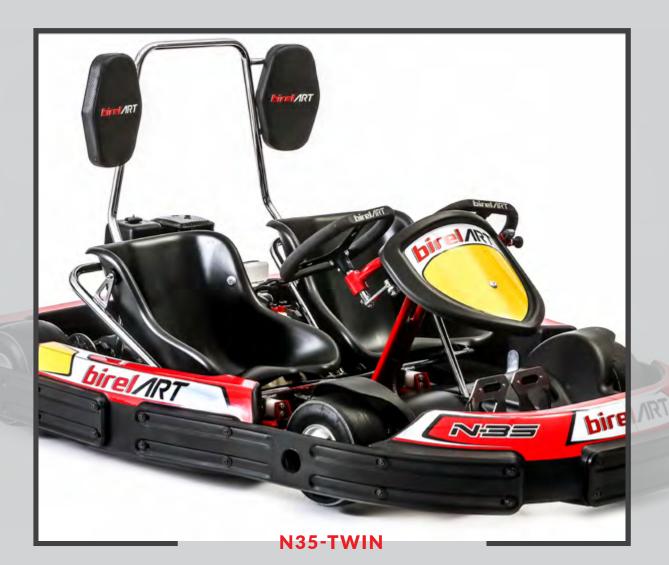

ONLY 160 KILOGRAMS

THE NEW KART FOR TWO PEOPLE WITH THE SAME DIMENSION AND THE SAME COMPONENTS OF THE CLASSICAL N-35 XR ST. COMPLETE WITH ROLL-BAR, SEAT BELTS, FOOTRESTS AND ADJUSTABLE STEERING WHEEL FOR THE PASSENGER IN ADDITION TO REGULATING PEDALS SYSTEM FOR THE DRIVER.