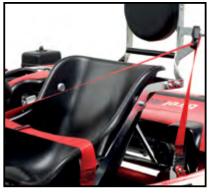

# ONE OF OUR BEST SELLING PRODUCTS

N35-XR ST

HEADREST

SAFETY BELTS

WEIGHT HOLDER WITH WEIGHTS

BLACK: 5 KG RED: 2.5 KG MAXIMUM 25 KG

ON REQUEST, FOR EVERY RENTAL KART MODEL WE CAN PROVIDE A CUSTOM GRAPHICS WITH YOUR LOGOS OR SPONSORS.