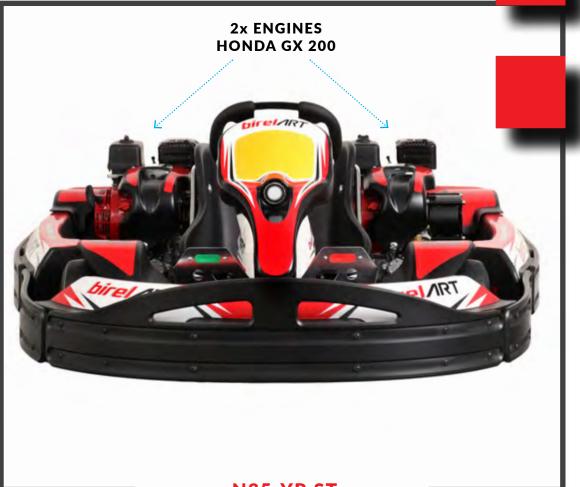

### **TWIN ENGINE - DOUBLE POWER**

WITH ADJUSTABLE PEDAL, ADJUSTABLE STEERING WHEEL POSITION AND ADJUSTABLE SEAT, FITTED WITH REAR END COVER (TO PROTECT MOVING MECHANICAL PARTS).

# NEW FEATURES

NEW AXLE BEARING SUPPORT

NEW BRAKE SAFETY "MAGNUM"

ADJUSTABLE STEERING WHEEL POSITION

| N## - +          |                     |
|------------------|---------------------|
| Ø TUBES          | 35 mm               |
| WHEEL BASE       | 1070 mm             |
| REAR WIDTH       | 1410 mm             |
| FRONT WIDHT      | 1208 mm             |
| LENGHT           | 2036 mm             |
| AXLE             | 40x5x1060 K         |
| BRAKING SYSTEM   | HYDRAULIC RR MAGNUM |
| BRAKE DISC       | VENTILATED 180x20   |
| BRAKE POSITION   | REAR                |
| TANK CAPACITY    | 10 LIT              |
| Ø STEERING WHEEL | 340 mm              |
| WHEELS           | NH 120 - NH 180     |
| TYRES            | MITAS SRH / DURO    |
| PODS             | N35 SCHOCK AB       |
| COVER            | REAR + FRONT        |
| SEAT AND PEDALS  | ADJUSTABLE          |