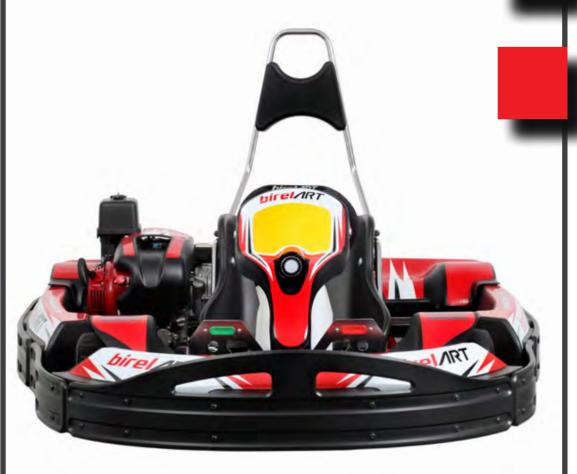

# ONE OF OUR BEST SELLING PRODUCTS

N35-XR ST

HEADREST

SAFETY BELTS

WEIGHT HOLDER WITH WEIGHTS

BLACK: 5 KG RED: 2.5 KG MAXIMUM 25 KG

ON REQUEST, FOR EVERY RENTAL KART MODEL WE CAN PROVIDE A CUSTOM GRAPHICS WITH YOUR LOGOS OR SPONSORS.

WITH ADJUSTABLE PEDAL, ADJUSTABLE STEERING WHEEL POSITION AND ADJUSTABLE SEAT, FITTED WITH REAR END COVER (TO PROTECT MOVING MECHANICAL PARTS). IT HAS BEEN DESIGNED TO EVOKE THE FEATURES OF A COMPETITION KART.