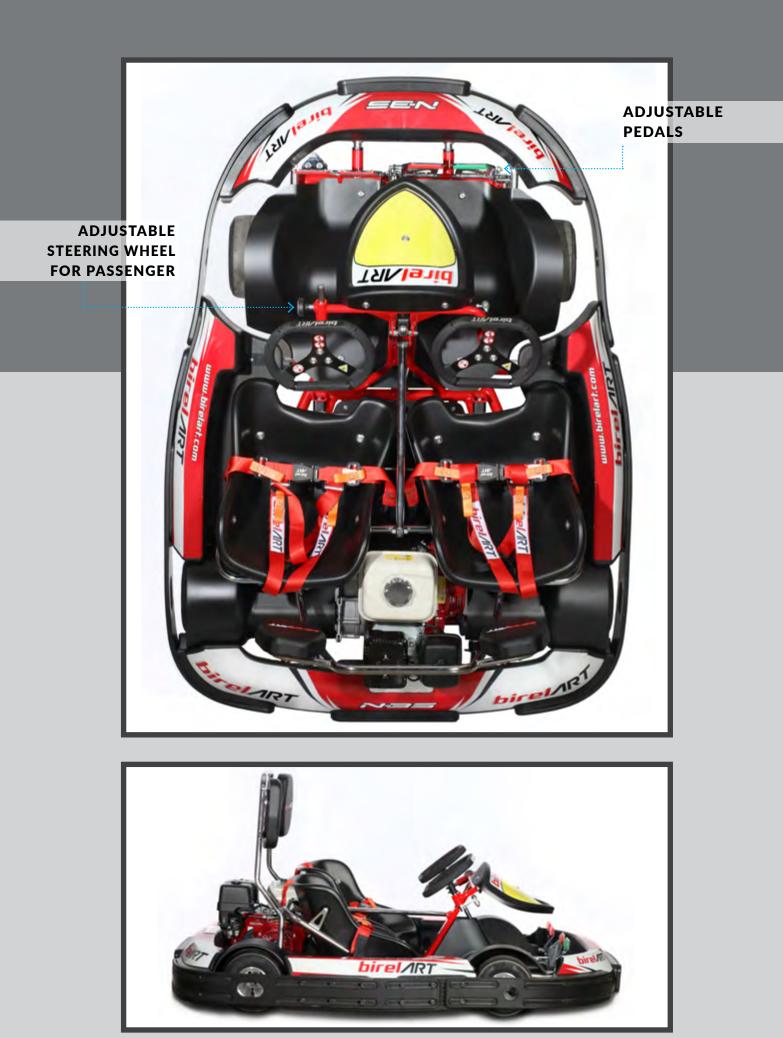

ONLY 160 KILOGRAMS

THE NEW KART FOR TWO PEOPLE WITH THE SAME DIMENSION AND THE SAME COMPONENTS OF THE CLASSICAL N-35 XR ST. COMPLETE WITH ROLL-BAR, SEAT BELTS, FOOTRESTS AND ADJUSTABLE STEERING WHEEL FOR THE PASSENGER IN ADDITION TO REGULATING PEDALS SYSTEM FOR THE DRIVER.

# ONE KART FOR TWO PEOPLE

**N35-TWIN** 

WITH ADJUSTABLE SLIDING SEAT, ADJUSTABLE SLIDING PEDALS, ADJUSTABLE STEERING WHEEL HEIGHT, FITTED WITH REAR END COVER (TO PROTECT MOVING MECHANICAL PARTS). AVAILABLE WITH CHAIN OR BELT, HYDRAULIC BRAKE AND OPTIONAL HEADREST.