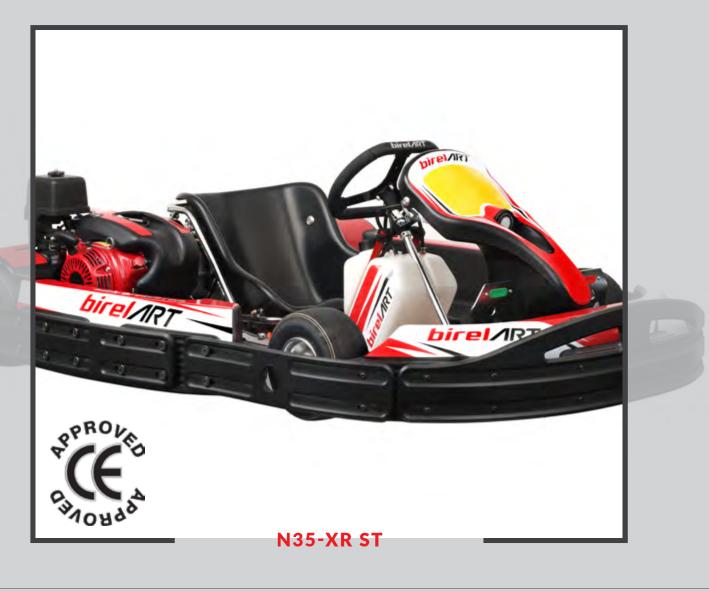

> « For those who like racing, I advise the karting and to do it with love and dedication. » Ayrton Senna - December /1982

ONLY 140 KILOGRAMS

WITH ADJUSTABLE PEDAL, AND ADJUSTABLE SEAT, FITTED WITH REAR END COVER (TO PROTECT MOVING MECHANICAL PARTS). IT HAS BEEN DESIGNED TO EVOKE THE FEATURES OF A COMPETITION KART.

\*AVAILABLE ALSO THE VERSION N-35 X (WITH ADJUSTABLE PEDAL AND FIXED SEAT)

4 **birel/RT** 

| NDD-XR ST        |                      |
|------------------|----------------------|
| Ø TUBES          | 35 mm                |
| WHEEL BASE       | 1070 mm              |
| REAR WIDTH       | 1410 mm              |
| FRONT WIDHT      | 1208 mm              |
| LENGHT           | 2036 mm              |
| AXLE             | 40x5x1060 K          |
| BRAKING SYSTEM   | HYDRAULIC RR         |
| BRAKE DISC       | 180x8 STEEL          |
| BRAKE POSITION   | REAR                 |
| TANK CAPACITY    | 10 LIT               |
| Ø STEERING WHEEL | 340 mm               |
| WHEELS           | NH 120 - NH 180      |
| TYRES            | MITAS SRH / DURO     |
| PODS             | N35 SHOCK ABSORPTION |
| COVER            | REAR                 |
| SEAT AND PEDALS  | ADJUSTABLE           |