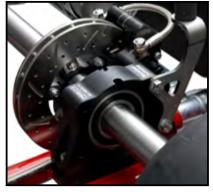

# NEW FEATURES

NEW AXLE BEARING SUPPORT

NEW BRAKE SAFETY "MAGNUM"

ADJUSTABLE STEERING WHEEL POSITION

| N <b>D</b> - <b></b> 57 |                      |
|-------------------------|----------------------|
| Ø TUBES                 | 35 mm                |
| WHEEL BASE              | 1070 mm              |
| REAR WIDTH              | 1410 mm              |
| FRONT WIDHT             | 1208 mm              |
| LENGHT                  | 2036 mm              |
| AXLE                    | 40x5x1060 K          |
| BRAKING SYSTEM          | HYDRAULIC RR MAGNUM  |
| BRAKE DISC              | VENTILATED 180x20    |
| BRAKE POSITION          | REAR                 |
| TANK CAPACITY           | 10 LIT               |
| Ø STEERING WHEEL        | 340 mm               |
| WHEELS                  | NH 120 - NH 180      |
| TYRES                   | MITAS SRH / DURO     |
| PODS                    | N35 SHOCK ABSORPTION |
| COVER                   | REAR & FRONT         |
| SEAT AND PEDALS         | ADJUSTABLE           |

# NEW FEATURES

NEW AXLE BEARING SUPPORT

NEW BRAKE SAFETY "MAGNUM"

ADJUSTABLE STEERING WHEEL POSITION

| N## - +          |                     |
|------------------|---------------------|
| Ø TUBES          | 35 mm               |
| WHEEL BASE       | 1070 mm             |
| REAR WIDTH       | 1410 mm             |
| FRONT WIDHT      | 1208 mm             |
| LENGHT           | 2036 mm             |
| AXLE             | 40x5x1060 K         |
| BRAKING SYSTEM   | HYDRAULIC RR MAGNUM |
| BRAKE DISC       | VENTILATED 180x20   |
| BRAKE POSITION   | REAR                |
| TANK CAPACITY    | 10 LIT              |
| Ø STEERING WHEEL | 340 mm              |
| WHEELS           | NH 120 - NH 180     |
| TYRES            | MITAS SRH / DURO    |
| PODS             | N35 SCHOCK AB       |
| COVER            | REAR + FRONT        |
| SEAT AND PEDALS  | ADJUSTABLE          |