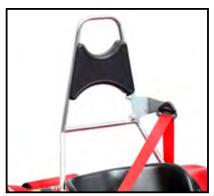

# ONE OF OUR BEST SELLING PRODUCTS

N35-XR ST

HEADREST

SAFETY BELTS

WEIGHT HOLDER WITH WEIGHTS

BLACK: 5 KG RED: 2.5 KG MAXIMUM 25 KG

ON REQUEST, FOR EVERY RENTAL KART MODEL WE CAN PROVIDE A CUSTOM GRAPHICS WITH YOUR LOGOS OR SPONSORS.