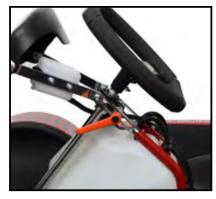

# ONE OF OUR BEST SELLING PRODUCTS

N35-XR ST

HEADREST

SAFETY BELTS

WEIGHT HOLDER WITH WEIGHTS

BLACK: 5 KG RED: 2.5 KG MAXIMUM 25 KG

ON REQUEST, FOR EVERY RENTAL KART MODEL WE CAN PROVIDE A CUSTOM GRAPHICS WITH YOUR LOGOS OR SPONSORS.

WITH ADJUSTABLE PEDAL, ADJUSTABLE STEERING WHEEL POSITION AND ADJUSTABLE SEAT, FITTED WITH REAR END COVER (TO PROTECT MOVING MECHANICAL PARTS). IT HAS BEEN DESIGNED TO EVOKE THE FEATURES OF A COMPETITION KART.