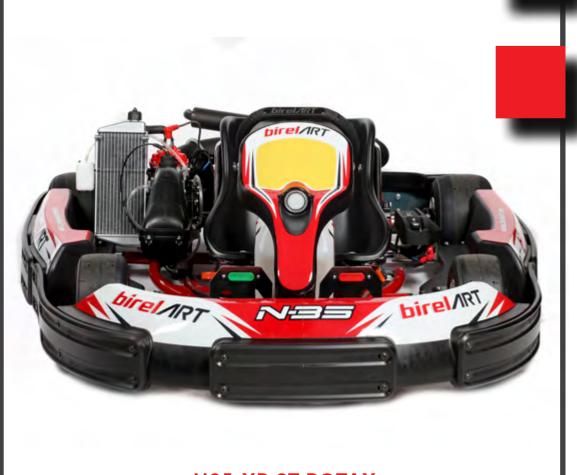

ONLY 130 KILOGRAMS

WITH ADJUSTABLE SEAT AND ADJUSTABLE PEDALS. IT HAS BEEN DESIGNED TO EVOKE THE FEATURES OF A COMPETITION KART. \*AVAILABLE ALSO THE VERSION N35 X (WITH ADJUSTABLE PEDAL AND FIXED SEAT)

| NDJ-XR STaotax   |                      |
|------------------|----------------------|
| Ø TUBES          | 35 mm                |
| WHEEL BASE       | 1070 mm              |
| REAR WIDTH       | 1410 mm              |
| FRONT WIDHT      | 1208 mm              |
| LENGHT           | mm 2036              |
| AXLE             | 40x5x1060 K          |
| BRAKING SYSTEM   | HYDRAULIC RR         |
| BRAKE DISC       | 180x8                |
| BRAKE POSITION   | REAR                 |
| TANK CAPACITY    | 10 LIT               |
| Ø STEERING WHEEL | 340 mm               |
| WHEELS           | NH 120 - NH 180      |
| TYRES            | MITAS SRH / DURO     |
| PODS             | N35 SHOCK ABSORPTION |
| SEAT AND PEDALS  | ADJUSTABLE           |

# THE STEP BEFORE RACING!

N35-XR ST ROTAX

.....

HEADREST & SAFETY BELTS

WEIGHT HOLDER QUICK FIXING

WEIGHT HOLDER WITH WEIGHTS

> BLACK: 5 KG RED: 2.5 KG MAXIMUM 25 KG

ON REQUEST, FOR EVERY RENTAL KART MODEL WE CAN PROVIDE A CUSTOM GRAPHICS WITH YOUR LOGOS OR SPONSORS.