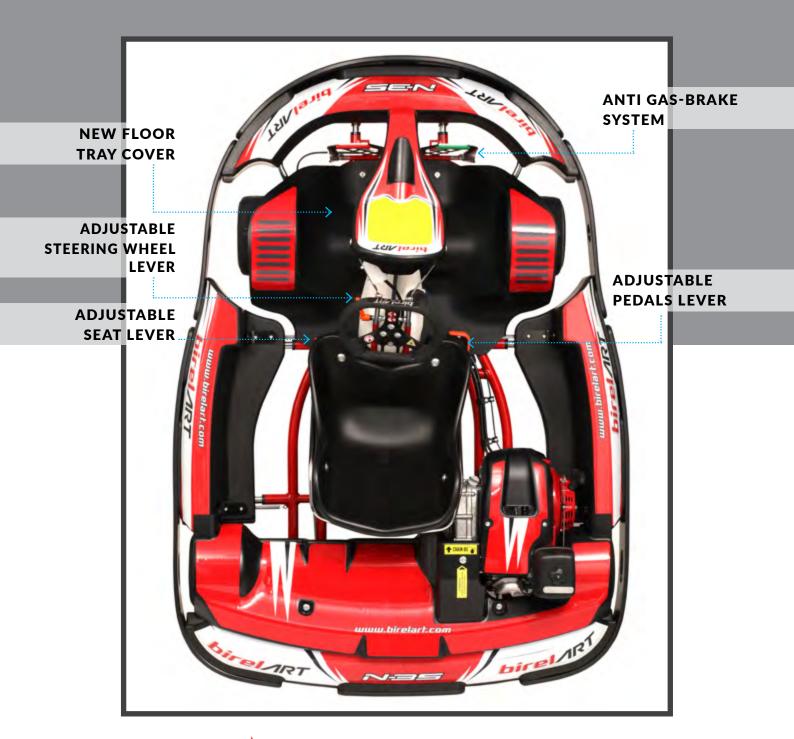

> « For those who like racing, I advise the karting and to do it with love and dedication. » Ayrton Senna - December /1982

ONLY 140 KILOGRAMS

WITH ADJUSTABLE PEDAL, AND ADJUSTABLE SEAT, FITTED WITH REAR END COVER (TO PROTECT MOVING MECHANICAL PARTS). IT HAS BEEN DESIGNED TO EVOKE THE FEATURES OF A COMPETITION KART.

\*AVAILABLE ALSO THE VERSION N-35 X (WITH ADJUSTABLE PEDAL AND FIXED SEAT)

4 **birel/RT** 

| NDD-XR ST        |                      |
|------------------|----------------------|
| Ø TUBES          | 35 mm                |
| WHEEL BASE       | 1070 mm              |
| REAR WIDTH       | 1410 mm              |
| FRONT WIDHT      | 1208 mm              |
| LENGHT           | 2036 mm              |
| AXLE             | 40x5x1060 K          |
| BRAKING SYSTEM   | HYDRAULIC RR         |
| BRAKE DISC       | 180x8 STEEL          |
| BRAKE POSITION   | REAR                 |
| TANK CAPACITY    | 10 LIT               |
| Ø STEERING WHEEL | 340 mm               |
| WHEELS           | NH 120 - NH 180      |
| TYRES            | MITAS SRH / DURO     |
| PODS             | N35 SHOCK ABSORPTION |
| COVER            | REAR                 |
| SEAT AND PEDALS  | ADJUSTABLE           |

# ONE OF OUR BEST SELLING PRODUCTS

N35-XR ST

HEADREST

SAFETY BELTS

WEIGHT HOLDER WITH WEIGHTS

BLACK: 5 KG RED: 2.5 KG MAXIMUM 25 KG

ON REQUEST, FOR EVERY RENTAL KART MODEL WE CAN PROVIDE A CUSTOM GRAPHICS WITH YOUR LOGOS OR SPONSORS.

WITH ADJUSTABLE PEDAL, ADJUSTABLE STEERING WHEEL POSITION AND ADJUSTABLE SEAT, FITTED WITH REAR END COVER (TO PROTECT MOVING MECHANICAL PARTS). IT HAS BEEN DESIGNED TO EVOKE THE FEATURES OF A COMPETITION KART.

# NEW FEATURES

NEW AXLE BEARING SUPPORT

NEW BRAKE SAFETY "MAGNUM"

ADJUSTABLE STEERING WHEEL POSITION

| N <b>D</b> - <b></b> 57 |                      |
|-------------------------|----------------------|
| Ø TUBES                 | 35 mm                |
| WHEEL BASE              | 1070 mm              |
| REAR WIDTH              | 1410 mm              |
| FRONT WIDHT             | 1208 mm              |
| LENGHT                  | 2036 mm              |
| AXLE                    | 40x5x1060 K          |
| BRAKING SYSTEM          | HYDRAULIC RR MAGNUM  |
| BRAKE DISC              | VENTILATED 180x20    |
| BRAKE POSITION          | REAR                 |
| TANK CAPACITY           | 10 LIT               |
| Ø STEERING WHEEL        | 340 mm               |
| WHEELS                  | NH 120 - NH 180      |
| TYRES                   | MITAS SRH / DURO     |
| PODS                    | N35 SHOCK ABSORPTION |
| COVER                   | REAR & FRONT         |
| SEAT AND PEDALS         | ADJUSTABLE           |