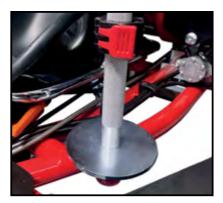

# ONE OF OUR BEST SELLING PRODUCTS

N35-XR ST

HEADREST

SAFETY BELTS

WEIGHT HOLDER WITH WEIGHTS

BLACK: 5 KG RED: 2.5 KG MAXIMUM 25 KG

ON REQUEST, FOR EVERY RENTAL KART MODEL WE CAN PROVIDE A CUSTOM GRAPHICS WITH YOUR LOGOS OR SPONSORS.