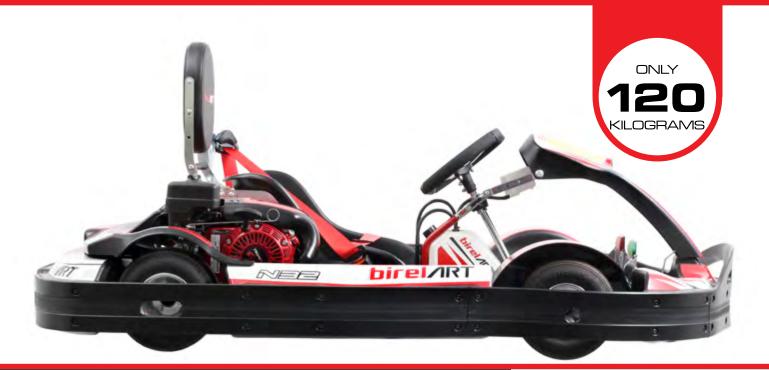

**birel/RT** 25

| NB2-XR l         |                      |
|------------------|----------------------|
| Ø TUBES          | 32 mm                |
| WHEEL BASE       | 980 mm               |
| REAR WIDTH       | 1300 mm              |
| FRONT WIDHT      | 1040 mm              |
| LENGHT           | 1860 mm              |
| AXLE             | 40x3x1010 M          |
| BRAKING SYSTEM   | HYDRAULIC RR         |
| BRAKE DISC       | 166x5 STEEL          |
| BRAKE POSITION   | REAR                 |
| TANK CAPACITY    | 4 LIT                |
| Ø STEERING WHEEL | 320 mm               |
| WHEELS           | NH 120 - NH 180      |
| TYRES            | MITAS SRH / DURO     |
| PODS             | N32 SHOCK ABSORPTION |
| COVER            | REAR & FRONT         |
| SEAT AND PEDALS  | ADJUSTABLE           |