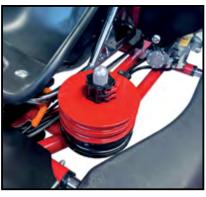

# ONE OF OUR BEST SELLING PRODUCTS

N35-XR ST

HEADREST

SAFETY BELTS

WEIGHT HOLDER WITH WEIGHTS

BLACK: 5 KG RED: 2.5 KG MAXIMUM 25 KG

ON REQUEST, FOR EVERY RENTAL KART MODEL WE CAN PROVIDE A CUSTOM GRAPHICS WITH YOUR LOGOS OR SPONSORS.