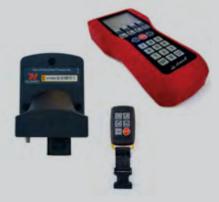

### **TRACK SIDE MONITORING SYSTEM**

de Haardt Trackside Control System Xtra.EV Shutdown Transponder

The de Haardt Xtra.E Shutdown Transponder can be installed on every kart and programmed to suit the needs of the Circuit Operator. Different performance levels can be pre-programmed, as well as the crawl speed for the Pitlane Area. The Shutdown Transponder can be remotely operated with the Xtra Remote Control Unit, as well as the

Xtra Mini Remote Control.