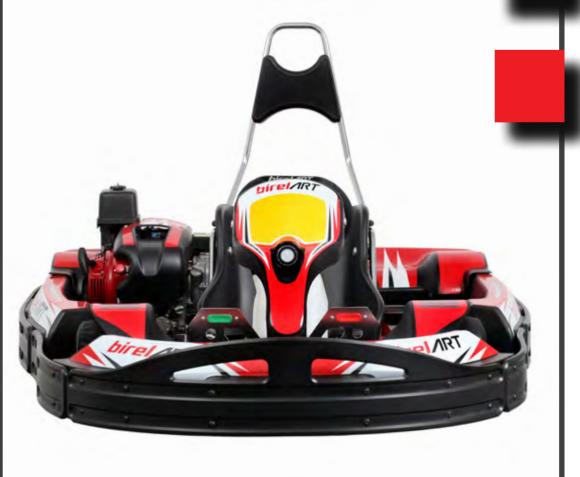

### **TWIN ENGINE - DOUBLE POWER**

WITH ADJUSTABLE PEDAL, ADJUSTABLE STEERING WHEEL POSITION AND ADJUSTABLE SEAT, FITTED WITH REAR END COVER (TO PROTECT MOVING MECHANICAL PARTS).

# NEW FEATURES

NEW AXLE BEARING SUPPORT

NEW BRAKE SAFETY "MAGNUM"

ADJUSTABLE STEERING WHEEL POSITION

| N## - +          |                     |
|------------------|---------------------|
| Ø TUBES          | 35 mm               |
| WHEEL BASE       | 1070 mm             |
| REAR WIDTH       | 1410 mm             |
| FRONT WIDHT      | 1208 mm             |
| LENGHT           | 2036 mm             |
| AXLE             | 40x5x1060 K         |
| BRAKING SYSTEM   | HYDRAULIC RR MAGNUM |
| BRAKE DISC       | VENTILATED 180x20   |
| BRAKE POSITION   | REAR                |
| TANK CAPACITY    | 10 LIT              |
| Ø STEERING WHEEL | 340 mm              |
| WHEELS           | NH 120 - NH 180     |
| TYRES            | MITAS SRH / DURO    |
| PODS             | N35 SCHOCK AB       |
| COVER            | REAR + FRONT        |
| SEAT AND PEDALS  | ADJUSTABLE          |