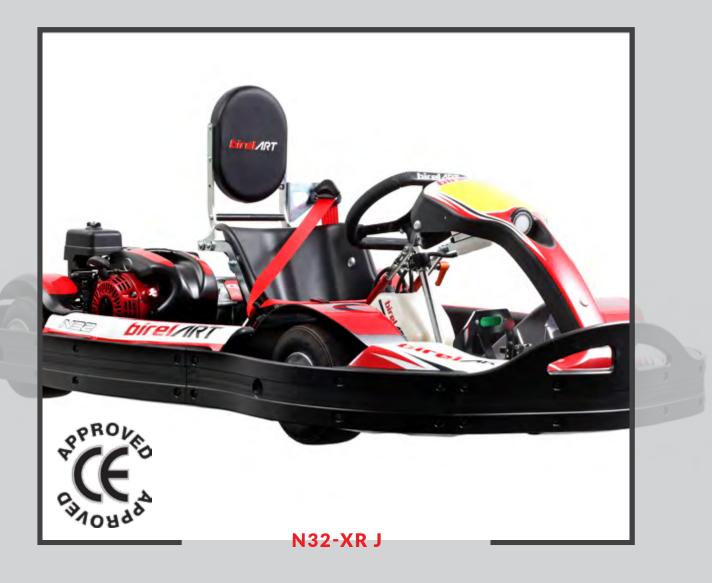

# **A COOL KART** FOR YOUNG DRIVER

N32-XR J

HEADREST

SAFETY BELTS

WEIGHT HOLDER WITH WEIGHTS

**BLACK: 5 KG** RED: 2.5 KG MAXIMUM 25 KG

ON REQUEST, FOR EVERY RENTAL KART MODEL WE CAN PROVIDE A CUSTOM GRAPHICS WITH YOUR LOGOS OR SPONSORS.

MADE WITH 25 MM TUBES, ADOPTS ALUMINIUM HUBS, HQ DISK CARRIERS AND CROWN CARRIERS. IT INCLUDES THE 2T 50 CC MOTOR WHILE THE BRAKE SYSTEM IS MECHANICAL WITH 166 MM DISC.