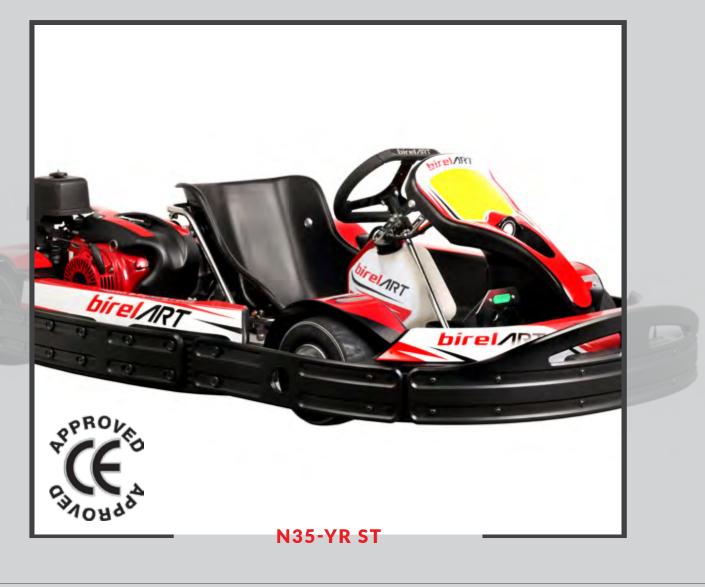

# DISCOVER OUR LAST MODEL

N35-YR ST

HEADREST & SAFETY BELTS

WEIGHT HOLDER QUICK FIXING

WEIGHT HOLDER WITH WEIGHTS

BLACK: 5 KG RED: 2.5 KG MAXIMUM 25 KG

ON REQUEST, FOR EVERY RENTAL KART MODEL WE CAN PROVIDE A CUSTOM GRAPHICS WITH YOUR LOGOS OR SPONSORS.

### N35-YR ST

 $\mathbf{O}$ 

OPTIONAL IIIIIIIIIII

HEADREST & SAFETY BELTS

WEIGHT HOLDER QUICK FIXING

WEIGHT HOLDER WITH WEIGHTS

> BLACK: 5 KG RED: 2.5 KG MAXIMUM 25 KG

ON REQUEST, FOR EVERY RENTAL KART MODEL WE CAN PROVIDE A CUSTOM GRAPHICS WITH YOUR LOGOS OR SPONSORS.