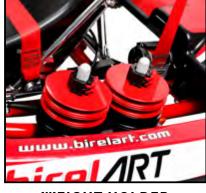

\*AVAILABLE ALSO THE VERSION N-35 X (WITH ADJUSTABLE PEDAL AND FIXED SEAT)

4 **birel/RT** 

| NDD-XR ST        |                      |
|------------------|----------------------|
| Ø TUBES          | 35 mm                |
| WHEEL BASE       | 1070 mm              |
| REAR WIDTH       | 1410 mm              |
| FRONT WIDHT      | 1208 mm              |
| LENGHT           | 2036 mm              |
| AXLE             | 40x5x1060 K          |
| BRAKING SYSTEM   | HYDRAULIC RR         |
| BRAKE DISC       | 180x8 STEEL          |
| BRAKE POSITION   | REAR                 |
| TANK CAPACITY    | 10 LIT               |
| Ø STEERING WHEEL | 340 mm               |
| WHEELS           | NH 120 - NH 180      |
| TYRES            | MITAS SRH / DURO     |
| PODS             | N35 SHOCK ABSORPTION |
| COVER            | REAR                 |
| SEAT AND PEDALS  | ADJUSTABLE           |

# NEW FEATURES

NEW AXLE BEARING SUPPORT

NEW BRAKE SAFETY "MAGNUM"

ADJUSTABLE STEERING WHEEL POSITION

| N <b>D</b> - <b></b> 57 |                      |
|-------------------------|----------------------|
| Ø TUBES                 | 35 mm                |
| WHEEL BASE              | 1070 mm              |
| REAR WIDTH              | 1410 mm              |
| FRONT WIDHT             | 1208 mm              |
| LENGHT                  | 2036 mm              |
| AXLE                    | 40x5x1060 K          |
| BRAKING SYSTEM          | HYDRAULIC RR MAGNUM  |
| BRAKE DISC              | VENTILATED 180x20    |
| BRAKE POSITION          | REAR                 |
| TANK CAPACITY           | 10 LIT               |
| Ø STEERING WHEEL        | 340 mm               |
| WHEELS                  | NH 120 - NH 180      |
| TYRES                   | MITAS SRH / DURO     |
| PODS                    | N35 SHOCK ABSORPTION |
| COVER                   | REAR & FRONT         |
| SEAT AND PEDALS         | ADJUSTABLE           |