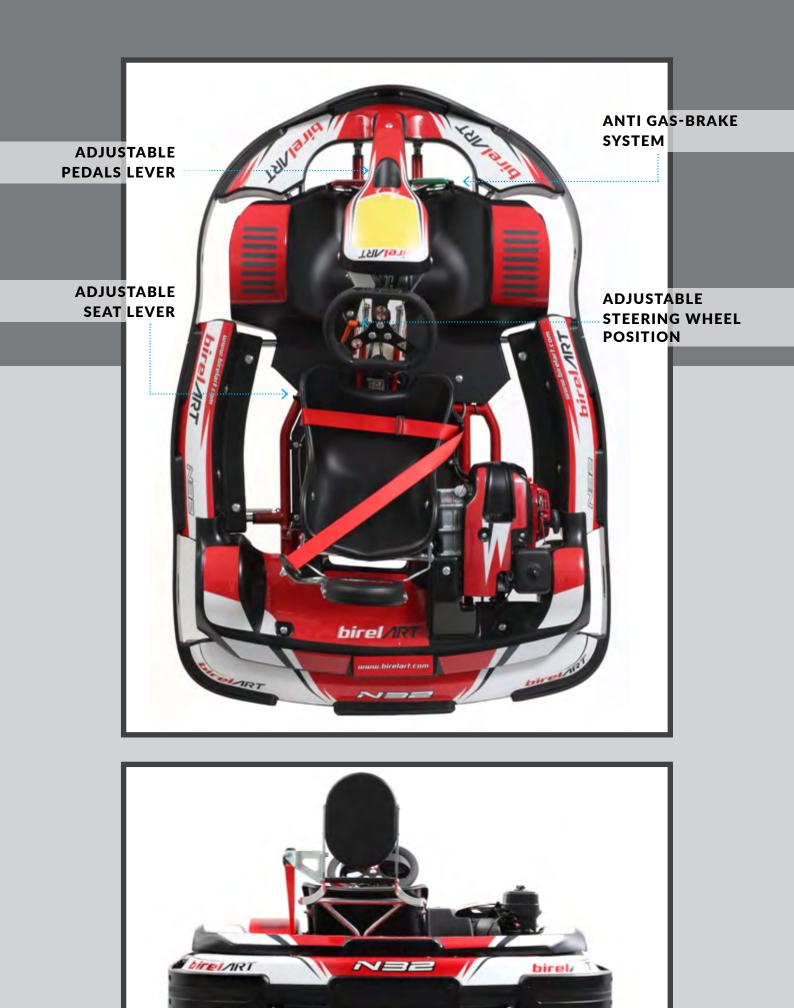

**birel/RT** 25

| NB2-XR l         |                      |
|------------------|----------------------|
| Ø TUBES          | 32 mm                |
| WHEEL BASE       | 980 mm               |
| REAR WIDTH       | 1300 mm              |
| FRONT WIDHT      | 1040 mm              |
| LENGHT           | 1860 mm              |
| AXLE             | 40x3x1010 M          |
| BRAKING SYSTEM   | HYDRAULIC RR         |
| BRAKE DISC       | 166x5 STEEL          |
| BRAKE POSITION   | REAR                 |
| TANK CAPACITY    | 4 LIT                |
| Ø STEERING WHEEL | 320 mm               |
| WHEELS           | NH 120 - NH 180      |
| TYRES            | MITAS SRH / DURO     |
| PODS             | N32 SHOCK ABSORPTION |
| COVER            | REAR & FRONT         |
| SEAT AND PEDALS  | ADJUSTABLE           |