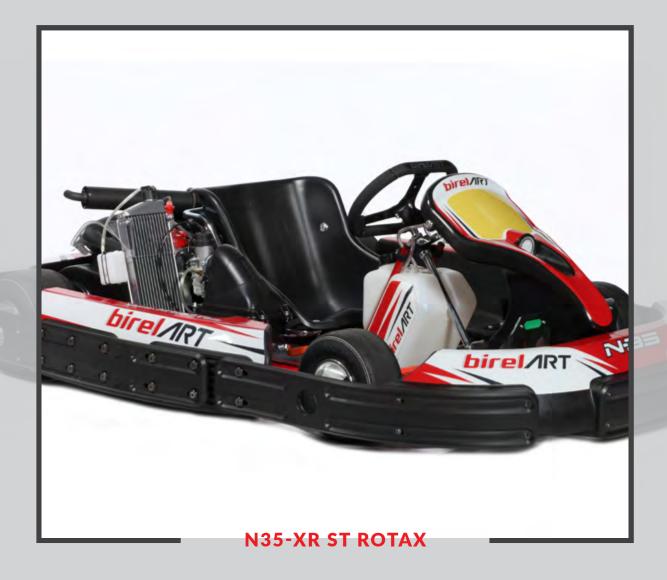

# THE STEP BEFORE RACING!

N35-XR ST ROTAX

.....

HEADREST & SAFETY BELTS

WEIGHT HOLDER QUICK FIXING

WEIGHT HOLDER WITH WEIGHTS

> BLACK: 5 KG RED: 2.5 KG MAXIMUM 25 KG

ON REQUEST, FOR EVERY RENTAL KART MODEL WE CAN PROVIDE A CUSTOM GRAPHICS WITH YOUR LOGOS OR SPONSORS.

ONLY 160 KILOGRAMS

THE NEW KART FOR TWO PEOPLE WITH THE SAME DIMENSION AND THE SAME COMPONENTS OF THE CLASSICAL N-35 XR ST. COMPLETE WITH ROLL-BAR, SEAT BELTS, FOOTRESTS AND ADJUSTABLE STEERING WHEEL FOR THE PASSENGER IN ADDITION TO REGULATING PEDALS SYSTEM FOR THE DRIVER.

| NDJ-XR STaotax   |                      |
|------------------|----------------------|
| Ø TUBES          | 35 mm                |
| WHEEL BASE       | 1070 mm              |
| REAR WIDTH       | 1410 mm              |
| FRONT WIDHT      | 1208 mm              |
| LENGHT           | mm 2036              |
| AXLE             | 40x5x1060 K          |
| BRAKING SYSTEM   | HYDRAULIC RR         |
| BRAKE DISC       | 180x8                |
| BRAKE POSITION   | REAR                 |
| TANK CAPACITY    | 10 LIT               |
| Ø STEERING WHEEL | 340 mm               |
| WHEELS           | NH 120 - NH 180      |
| TYRES            | MITAS SRH / DURO     |
| PODS             | N35 SHOCK ABSORPTION |
| SEAT AND PEDALS  | ADJUSTABLE           |