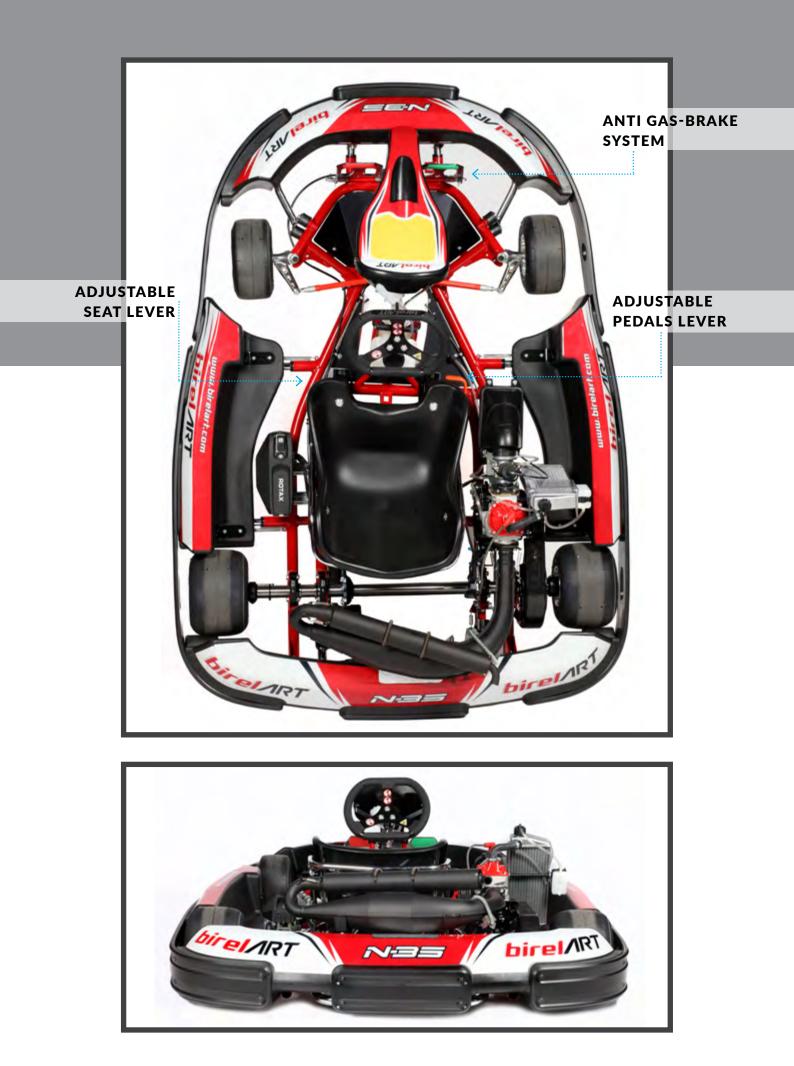

> « For those who like racing, I advise the karting and to do it with love and dedication. » Ayrton Senna - December /1982

ONLY 140 KILOGRAMS

WITH ADJUSTABLE PEDAL, AND ADJUSTABLE SEAT, FITTED WITH REAR END COVER (TO PROTECT MOVING MECHANICAL PARTS). IT HAS BEEN DESIGNED TO EVOKE THE FEATURES OF A COMPETITION KART.

\*AVAILABLE ALSO THE VERSION N-35 X (WITH ADJUSTABLE PEDAL AND FIXED SEAT)

4 **birel/RT** 

| NDD-XR ST        |                      |
|------------------|----------------------|
| Ø TUBES          | 35 mm                |
| WHEEL BASE       | 1070 mm              |
| REAR WIDTH       | 1410 mm              |
| FRONT WIDHT      | 1208 mm              |
| LENGHT           | 2036 mm              |
| AXLE             | 40x5x1060 K          |
| BRAKING SYSTEM   | HYDRAULIC RR         |
| BRAKE DISC       | 180x8 STEEL          |
| BRAKE POSITION   | REAR                 |
| TANK CAPACITY    | 10 LIT               |
| Ø STEERING WHEEL | 340 mm               |
| WHEELS           | NH 120 - NH 180      |
| TYRES            | MITAS SRH / DURO     |
| PODS             | N35 SHOCK ABSORPTION |
| COVER            | REAR                 |
| SEAT AND PEDALS  | ADJUSTABLE           |