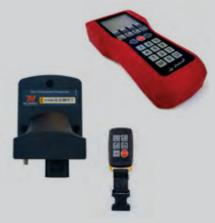

### **TRACK SIDE MONITORING SYSTEM**

de Haardt Trackside Control System Xtra.EV Shutdown Transponder

The de Haardt Xtra.E Shutdown Transponder can be installed on every kart and programmed to suit the needs of the Circuit Operator. Different performance levels can be pre-programmed, as well as the crawl speed for the Pitlane Area. The Shutdown Transponder can be remotely operated with the Xtra Remote Control Unit, as well as the

Xtra Mini Remote Control.

### TRACK SIDE MONITORING SYSTEM

de Haardt Trackside Control System Xtra.EV Shutdown Transponder

The de Haardt Xtra.E Shutdown Transponder can be installed on every kart and programmed to suit the needs of the Circuit Operator. Different performance levels can be pre-programmed, as well as the crawl speed for the Pitlane Area. The Shutdown Transponder can be remotely operated with the Xtra Remote Control Unit, as well as the

Xtra Mini Remote Control.

10 **birel/RT** 

### TRACK SIDE MONITORING SYSTEM

de Haardt Trackside Control System Xtra.EV Shutdown Transponder

The de Haardt Xtra.E Shutdown Transponder can be installed on every kart and programmed to suit the needs of the Circuit Operator. Different performance levels can be pre-programmed, as well as the crawl speed for the Pitlane Area. The Shutdown Transponder can be remotely operated with the Xtra Remote Control Unit, as well as the Xtra Mini Remote Control.