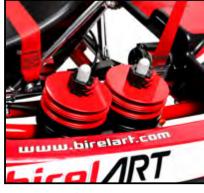

### THE STEP BEFORE RACING!

N35-XR ST ROTAX

HEADREST & SAFETY BELTS

WEIGHT HOLDER QUICK FIXING

WEIGHT HOLDER WITH WEIGHTS

BLACK: 5 KG RED: 2.5 KG MAXIMUM 25 KG

ONLY 160 KILOGRAMS

THE NEW KART FOR TWO PEOPLE WITH THE SAME DIMENSION AND THE SAME COMPONENTS OF THE CLASSICAL N-35 XR ST. COMPLETE WITH ROLL-BAR, SEAT BELTS, FOOTRESTS AND ADJUSTABLE STEERING WHEEL FOR THE PASSENGER IN ADDITION TO REGULATING PEDALS SYSTEM FOR THE DRIVER.