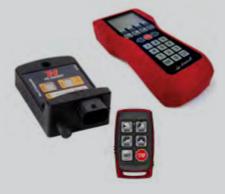

### **TRACK SIDE MONITORING SYSTEM**

#### de Haardt Trackside Control System Xtra.EV Shutdown Transponder

The de Haardt Xtra.E Shutdown Transponder can be installed on every kart and programmed to suit the needs of the Circuit Operator. Different performance levels can be pre-programmed, as well as the crawl speed for the Pitlane Area. The Shutdown Transponder can be remotely operated with the Xtra Remote Control Unit, as well as the Xtra Mini Remote Control.