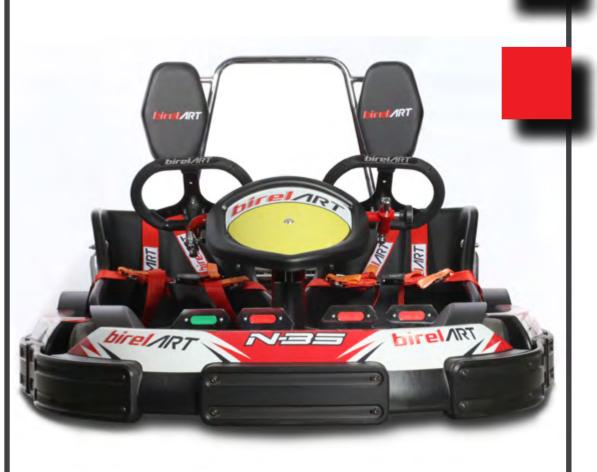

### ONE OF OUR BEST SELLING PRODUCTS

N35-XR ST

HEADREST

SAFETY BELTS

WEIGHT HOLDER WITH WEIGHTS

BLACK: 5 KG RED: 2.5 KG MAXIMUM 25 KG

ONLY 140 KILOGRAMS

WITH ADJUSTABLE PEDAL, ADJUSTABLE STEERING WHEEL POSITION AND ADJUSTABLE SEAT, FITTED WITH REAR END COVER (TO PROTECT MOVING MECHANICAL PARTS). IT HAS BEEN DESIGNED TO EVOKE THE FEATURES OF A COMPETITION KART.