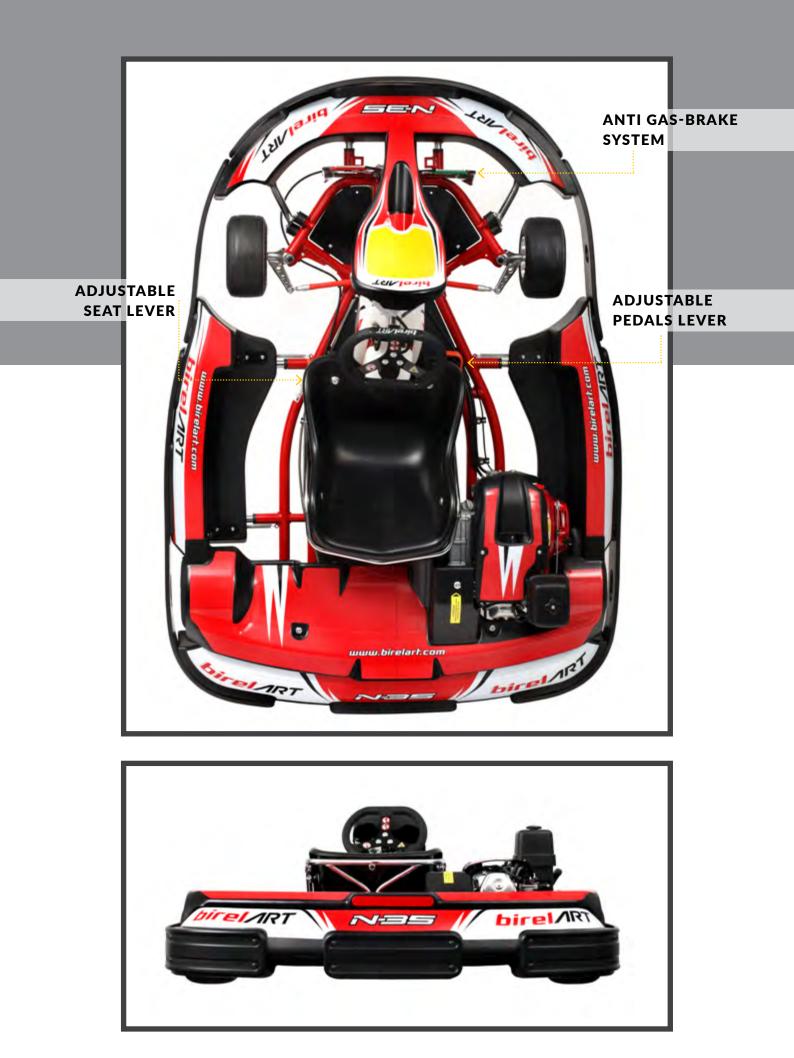

> « For those who like racing, I advise the karting and to do it with love and dedication. » Ayrton Senna - December /1982

ONLY 140 KILOGRAMS

WITH ADJUSTABLE PEDAL, AND ADJUSTABLE SEAT, FITTED WITH REAR END COVER (TO PROTECT MOVING MECHANICAL PARTS). IT HAS BEEN DESIGNED TO EVOKE THE FEATURES OF A COMPETITION KART.

### ONE OF OUR BEST SELLING PRODUCTS

N35-XR ST

HEADREST

SAFETY BELTS

WEIGHT HOLDER WITH WEIGHTS

BLACK: 5 KG RED: 2.5 KG MAXIMUM 25 KG

ONLY 140 KILOGRAMS

WITH ADJUSTABLE PEDAL, ADJUSTABLE STEERING WHEEL POSITION AND ADJUSTABLE SEAT, FITTED WITH REAR END COVER (TO PROTECT MOVING MECHANICAL PARTS). IT HAS BEEN DESIGNED TO EVOKE THE FEATURES OF A COMPETITION KART.

# NEW FEATURES

NEW AXLE BEARING SUPPORT

NEW BRAKE SAFETY "MAGNUM"

ADJUSTABLE STEERING WHEEL POSITION

| N35-YR ST        |                      |
|------------------|----------------------|
| Ø TUBES          | 35 mm                |
| WHEEL BASE       | 1070 mm              |
| REAR WIDTH       | 1410 mm              |
| FRONT WIDHT      | 1208 mm              |
| LENGHT           | 2036 mm              |
| AXLE             | 40x5x1060 K          |
| BRAKING SYSTEM   | HYDRAULIC RR MAGNUM  |
| BRAKE DISC       | VENTILATED 180x20    |
| BRAKE POSITION   | REAR                 |
| TANK CAPACITY    | 10 LIT               |
| Ø STEERING WHEEL | 340 mm               |
| WHEELS           | NH 120 - NH 180      |
| TYRES            | MITAS SRH / DURO     |
| PODS             | N35 SHOCK ABSORPTION |
| COVER            | REAR & FRONT         |
| SEAT AND PEDALS  | ADJUSTABLE           |