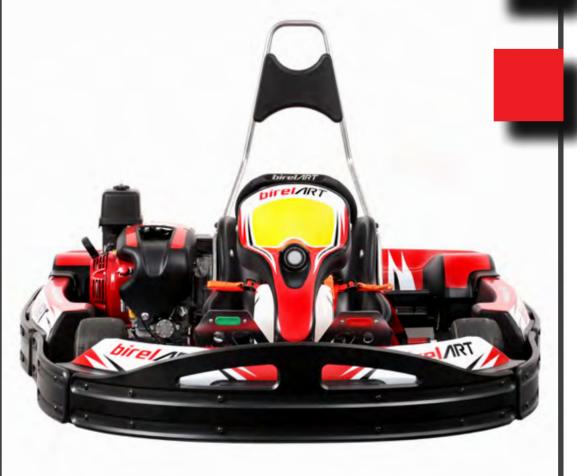

### ONE OF OUR BEST SELLING PRODUCTS

N35-XR ST

HEADREST

SAFETY BELTS

WEIGHT HOLDER WITH WEIGHTS

BLACK: 5 KG RED: 2.5 KG MAXIMUM 25 KG

ONLY 140 KILOGRAMS

WITH ADJUSTABLE PEDAL, ADJUSTABLE STEERING WHEEL POSITION AND ADJUSTABLE SEAT, FITTED WITH REAR END COVER (TO PROTECT MOVING MECHANICAL PARTS). IT HAS BEEN DESIGNED TO EVOKE THE FEATURES OF A COMPETITION KART.