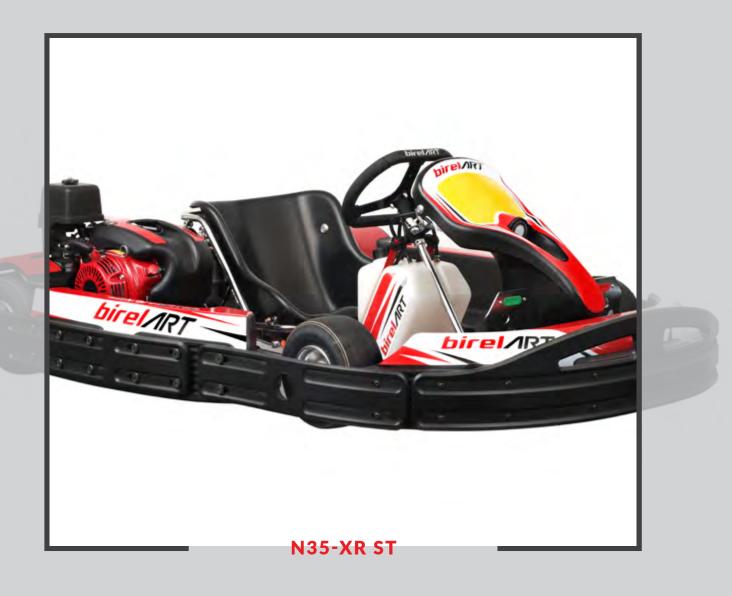

\*AVAILABLE ALSO THE VERSION N-35 X (WITH ADJUSTABLE PEDAL AND FIXED SEAT)

| N35-XR ST        |                      |
|------------------|----------------------|
| Ø TUBES          | 35 mm                |
| WHEEL BASE       | 1070 mm              |
| REAR WIDTH       | 1410 mm              |
| FRONT WIDHT      | 1208 mm              |
| LENGHT           | 2036 mm              |
| AXLE             | 40x5x1060 K          |
| BRAKING SYSTEM   | HYDRAULIC RR         |
| BRAKE DISC       | 180x8 STEEL          |
| BRAKE POSITION   | REAR                 |
| TANK CAPACITY    | 10 LIT               |
| Ø STEERING WHEEL | 340 mm               |
| WHEELS           | NH 120 - NH 180      |
| TYRES            | MITAS SRH / DURO     |
| PODS             | N35 SHOCK ABSORPTION |
| COVER            | REAR                 |
| SEAT AND PEDALS  | ADJUSTABLE           |
|                  |                      |