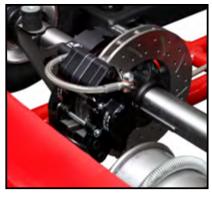

# NEW FEATURES

NEW AXLE BEARING SUPPORT

NEW BRAKE SAFETY "MAGNUM"

ADJUSTABLE STEERING WHEEL POSITION

| N35-YR ST        |                      |
|------------------|----------------------|
| Ø TUBES          | 35 mm                |
| WHEEL BASE       | 1070 mm              |
| REAR WIDTH       | 1410 mm              |
| FRONT WIDHT      | 1208 mm              |
| LENGHT           | 2036 mm              |
| AXLE             | 40x5x1060 K          |
| BRAKING SYSTEM   | HYDRAULIC RR MAGNUM  |
| BRAKE DISC       | VENTILATED 180x20    |
| BRAKE POSITION   | REAR                 |
| TANK CAPACITY    | 10 LIT               |
| Ø STEERING WHEEL | 340 mm               |
| WHEELS           | NH 120 - NH 180      |
| TYRES            | MITAS SRH / DURO     |
| PODS             | N35 SHOCK ABSORPTION |
| COVER            | REAR & FRONT         |
| SEAT AND PEDALS  | ADJUSTABLE           |