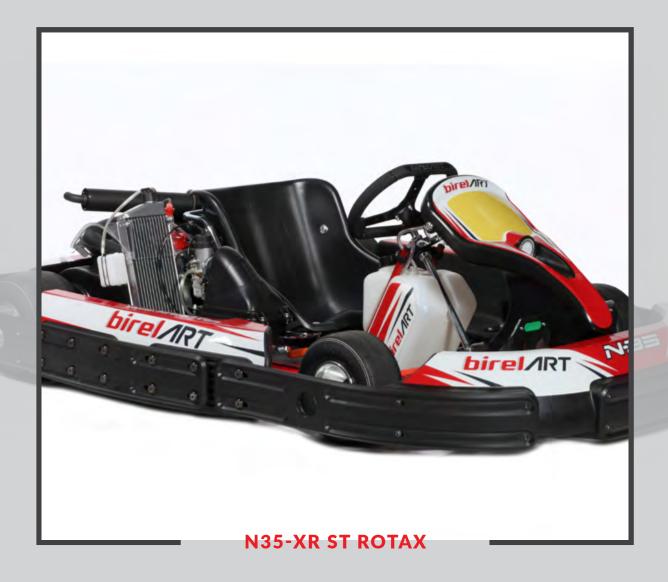

### THE STEP BEFORE RACING!

N35-XR ST ROTAX

HEADREST & SAFETY BELTS

WEIGHT HOLDER QUICK FIXING

WEIGHT HOLDER WITH WEIGHTS

BLACK: 5 KG RED: 2.5 KG MAXIMUM 25 KG

ONLY 160 KILOGRAMS

THE NEW KART FOR TWO PEOPLE WITH THE SAME DIMENSION AND THE SAME COMPONENTS OF THE CLASSICAL N-35 XR ST. COMPLETE WITH ROLL-BAR, SEAT BELTS, FOOTRESTS AND ADJUSTABLE STEERING WHEEL FOR THE PASSENGER IN ADDITION TO REGULATING PEDALS SYSTEM FOR THE DRIVER.