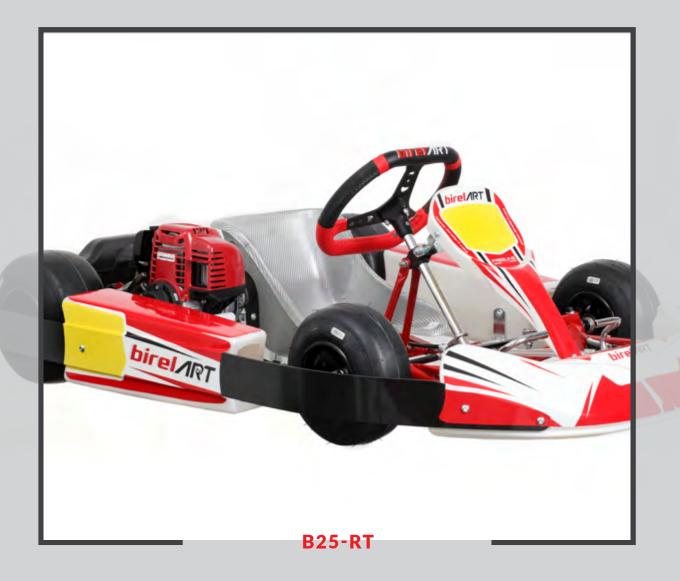

### **AVAILABLE ENGINE VERSIONS**

- HONDA GX 35 4 Stroke
  COMER C 51 2 Stroke
  - COMER C 31 2 STORE
  - BLUE BIRD BB 50 2 Stroke

| B25-RT           |                    |
|------------------|--------------------|
| Ø TUBES          | 25 mm              |
| WHEEL BASE       | 780 mm             |
| REAR WIDTH       | 525 mm             |
| FRONT WIDHT      | 550 mm             |
| LENGHT           | 1240 mm            |
| AXLE             | 25x880 B           |
| BRAKING SYSTEM   | MECHANICAL         |
| BRAKE DISC       | 166x5 STEEL        |
| BRAKE POSITION   | REAR               |
| TANK CAPACITY    | 2 LIT              |
| Ø STEERING WHEEL | <b>320 mm</b>      |
| WHEELS           | CR 115 + DR 150 A  |
| TYRES            | VEGA ETS 4.0 - 5.0 |
| PODS             | <b>B25</b>         |
| SEAT AND PEDALS  | FIXED              |