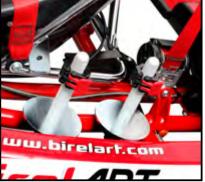

### THE STEP BEFORE RACING!

N35-XR ST ROTAX

HEADREST & SAFETY BELTS

WEIGHT HOLDER QUICK FIXING

WEIGHT HOLDER WITH WEIGHTS

BLACK: 5 KG RED: 2.5 KG MAXIMUM 25 KG

ONLY 160 KILOGRAMS

THE NEW KART FOR TWO PEOPLE WITH THE SAME DIMENSION AND THE SAME COMPONENTS OF THE CLASSICAL N-35 XR ST. COMPLETE WITH ROLL-BAR, SEAT BELTS, FOOTRESTS AND ADJUSTABLE STEERING WHEEL FOR THE PASSENGER IN ADDITION TO REGULATING PEDALS SYSTEM FOR THE DRIVER.