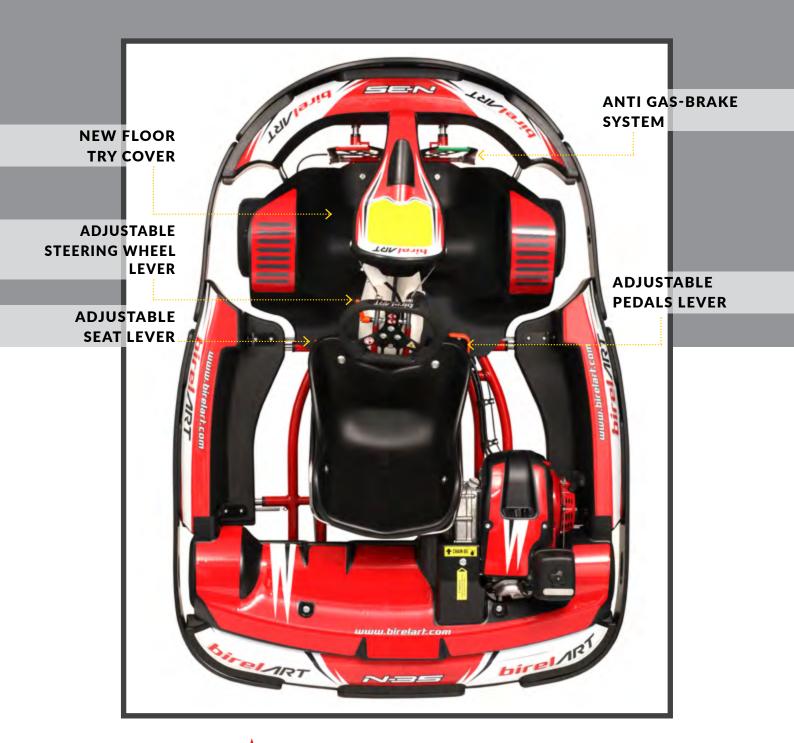

> « For those who like racing, I advise the karting and to do it with love and dedication. » Ayrton Senna - December /1982

ONLY 140 KILOGRAMS

WITH ADJUSTABLE PEDAL, AND ADJUSTABLE SEAT, FITTED WITH REAR END COVER (TO PROTECT MOVING MECHANICAL PARTS). IT HAS BEEN DESIGNED TO EVOKE THE FEATURES OF A COMPETITION KART.

### ONE OF OUR BEST SELLING PRODUCTS

N35-XR ST

HEADREST

SAFETY BELTS

WEIGHT HOLDER WITH WEIGHTS

BLACK: 5 KG RED: 2.5 KG MAXIMUM 25 KG

ONLY 140 KILOGRAMS

WITH ADJUSTABLE PEDAL, ADJUSTABLE STEERING WHEEL POSITION AND ADJUSTABLE SEAT, FITTED WITH REAR END COVER (TO PROTECT MOVING MECHANICAL PARTS). IT HAS BEEN DESIGNED TO EVOKE THE FEATURES OF A COMPETITION KART.

# NEW FEATURES

NEW AXLE BEARING SUPPORT

NEW BRAKE SAFETY "MAGNUM"

ADJUSTABLE STEERING WHEEL POSITION

| N35-YR ST        |                      |
|------------------|----------------------|
| Ø TUBES          | 35 mm                |
| WHEEL BASE       | 1070 mm              |
| REAR WIDTH       | 1410 mm              |
| FRONT WIDHT      | 1208 mm              |
| LENGHT           | 2036 mm              |
| AXLE             | 40x5x1060 K          |
| BRAKING SYSTEM   | HYDRAULIC RR MAGNUM  |
| BRAKE DISC       | VENTILATED 180x20    |
| BRAKE POSITION   | REAR                 |
| TANK CAPACITY    | 10 LIT               |
| Ø STEERING WHEEL | 340 mm               |
| WHEELS           | NH 120 - NH 180      |
| TYRES            | MITAS SRH / DURO     |
| PODS             | N35 SHOCK ABSORPTION |
| COVER            | REAR & FRONT         |
| SEAT AND PEDALS  | ADJUSTABLE           |