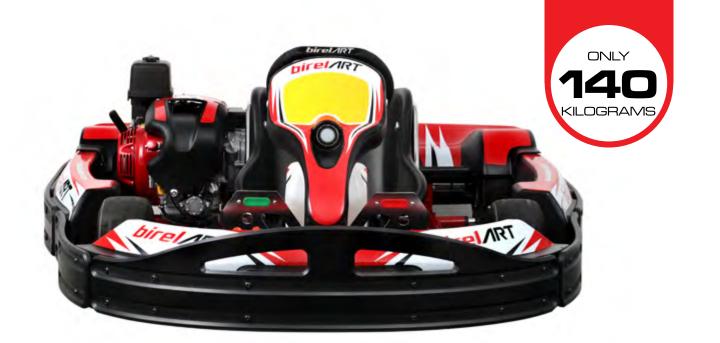

> « For those who like racing, I advise the karting and to do it with love and dedication. » Ayrton Senna - December /1982

ONLY 140 KILOGRAMS

WITH ADJUSTABLE PEDAL, AND ADJUSTABLE SEAT, FITTED WITH REAR END COVER (TO PROTECT MOVING MECHANICAL PARTS). IT HAS BEEN DESIGNED TO EVOKE THE FEATURES OF A COMPETITION KART.

### ONE OF OUR BEST SELLING PRODUCTS

N35-XR ST

HEADREST

SAFETY BELTS

WEIGHT HOLDER WITH WEIGHTS

BLACK: 5 KG RED: 2.5 KG MAXIMUM 25 KG

ONLY 140 KILOGRAMS

WITH ADJUSTABLE PEDAL, ADJUSTABLE STEERING WHEEL POSITION AND ADJUSTABLE SEAT, FITTED WITH REAR END COVER (TO PROTECT MOVING MECHANICAL PARTS). IT HAS BEEN DESIGNED TO EVOKE THE FEATURES OF A COMPETITION KART.