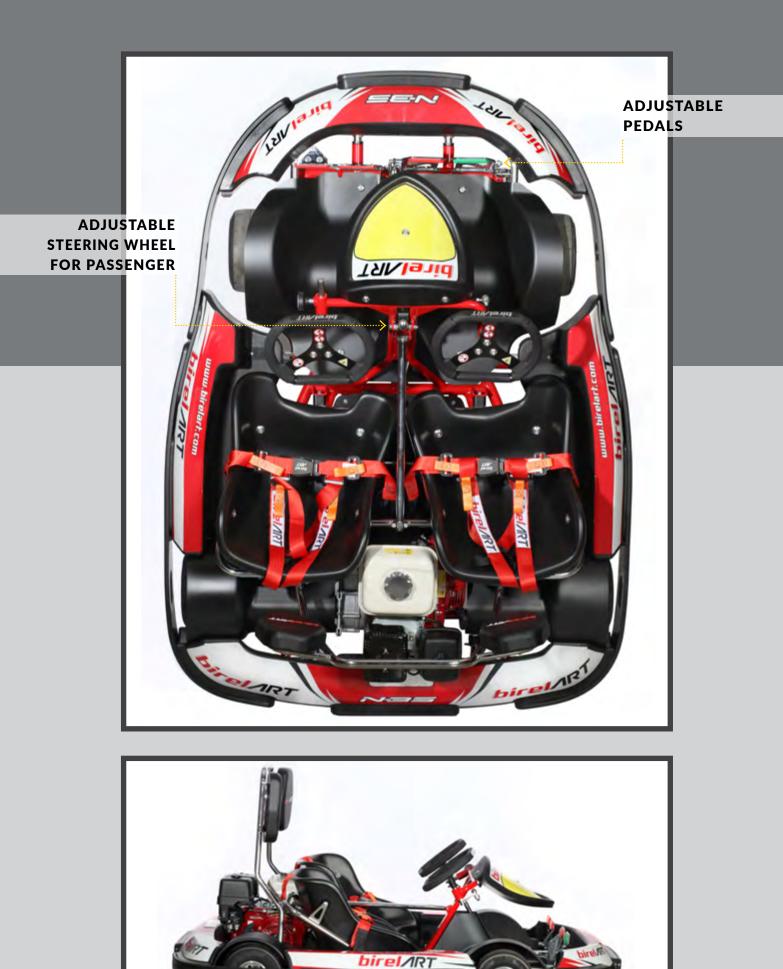

### THE STEP BEFORE RACING!

N35-XR ST ROTAX

HEADREST & SAFETY BELTS

WEIGHT HOLDER QUICK FIXING

WEIGHT HOLDER WITH WEIGHTS

BLACK: 5 KG RED: 2.5 KG MAXIMUM 25 KG

ONLY 160 KILOGRAMS

THE NEW KART FOR TWO PEOPLE WITH THE SAME DIMENSION AND THE SAME COMPONENTS OF THE CLASSICAL N-35 XR ST. COMPLETE WITH ROLL-BAR, SEAT BELTS, FOOTRESTS AND ADJUSTABLE STEERING WHEEL FOR THE PASSENGER IN ADDITION TO REGULATING PEDALS SYSTEM FOR THE DRIVER.

### ONE KART FOR TWO PEOPLE

**N35-TWIN** 

WITH ADJUSTABLE SLIDING SEAT, ADJUSTABLE SLIDING PEDALS, ADJUSTABLE STEERING WHEEL HEIGHT, FITTED WITH REAR END COVER (TO PROTECT MOVING MECHANICAL PARTS). AVAILABLE WITH CHAIN OR BELT, HYDRAULIC BRAKE AND OPTIONAL HEADREST.