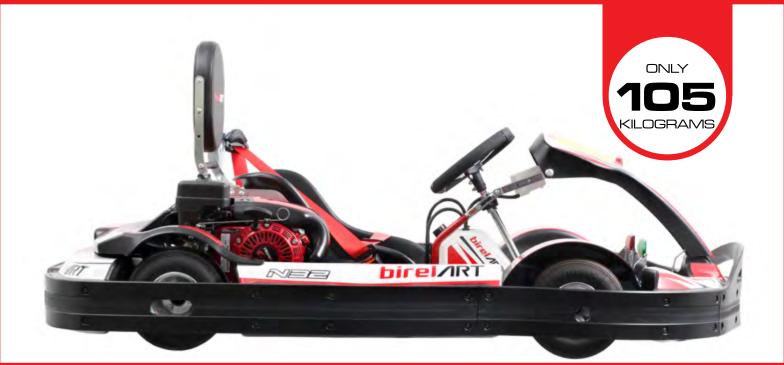

### A COOL KART FOR YOUNG DRIVER

N32-XR J

HEADREST

SAFETY BELTS

WEIGHT HOLDER WITH WEIGHTS

BLACK: 5 KG RED: 2.5 KG MAXIMUM 25 KG

MADE WITH 25 MM TUBES, ADOPTS ALUMINIUM HUBS, HQ DISK CARRIERS AND CROWN CARRIERS. ITS INCLUDES THE 2T 50 CC MOTOR WHILE THE BRAKE SYSTEM IS MECHANICAL WITH 200 MM DISKS.