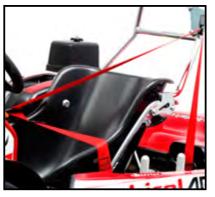

### ONE OF OUR BEST SELLING PRODUCTS

N35-XR ST

HEADREST

SAFETY BELTS

WEIGHT HOLDER WITH WEIGHTS

BLACK: 5 KG RED: 2.5 KG MAXIMUM 25 KG

ONLY 140 KILOGRAMS

WITH ADJUSTABLE PEDAL, ADJUSTABLE STEERING WHEEL POSITION AND ADJUSTABLE SEAT, FITTED WITH REAR END COVER (TO PROTECT MOVING MECHANICAL PARTS). IT HAS BEEN DESIGNED TO EVOKE THE FEATURES OF A COMPETITION KART.

> « For those who like racing, I advise the karting and to do it with love and dedication. » Ayrton Senna - December /1982

ONLY 140 KILOGRAMS

WITH ADJUSTABLE PEDAL, AND ADJUSTABLE SEAT, FITTED WITH REAR END COVER (TO PROTECT MOVING MECHANICAL PARTS). IT HAS BEEN DESIGNED TO EVOKE THE FEATURES OF A COMPETITION KART.