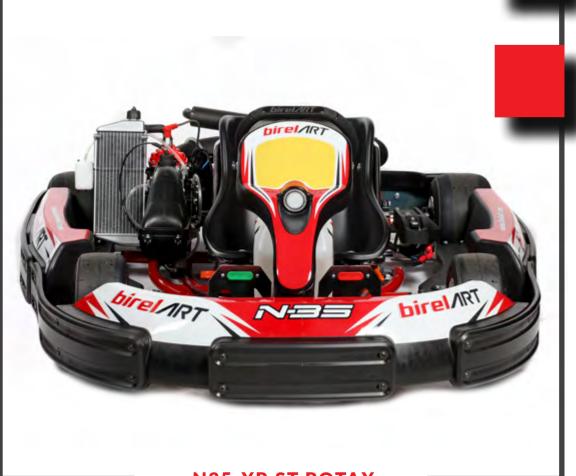

| N35-XR ST ROTAX  |                      |
|------------------|----------------------|
| Ø TUBES          | 35 mm                |
| WHEEL BASE       | 1070 mm              |
| REAR WIDTH       | 1410 mm              |
| FRONT WIDHT      | 1208 mm              |
| LENGHT           | mm 2036              |
| AXLE             | 40x5x1060 K          |
| BRAKING SYSTEM   | HYDRAULIC RR         |
| BRAKE DISC       | 180×8                |
| BRAKE POSITION   | REAR                 |
| ΤΑΝΚ CAPACITY    | 10 LIT               |
| Ø STEERING WHEEL | 340 mm               |
| WHEELS           | NH 120 - NH 180      |
| TYRES            | MITAS SRH / DURO     |
| PODS             | N35 SHOCK ABSORPTION |
| COVER            |                      |
| SEAT AND PEDALS  | ADJUSTABLE           |

### THE STEP BEFORE RACING!

N35-XR ST ROTAX

HEADREST & SAFETY BELTS

WEIGHT HOLDER QUICK FIXING

WEIGHT HOLDER WITH WEIGHTS

BLACK: 5 KG RED: 2.5 KG MAXIMUM 25 KG

ONLY 160 KILOGRAMS

THE NEW KART FOR TWO PEOPLE WITH THE SAME DIMENSION AND THE SAME COMPONENTS OF THE CLASSICAL N-35 XR ST. COMPLETE WITH ROLL-BAR, SEAT BELTS, FOOTRESTS AND ADJUSTABLE STEERING WHEEL FOR THE PASSENGER IN ADDITION TO REGULATING PEDALS SYSTEM FOR THE DRIVER.