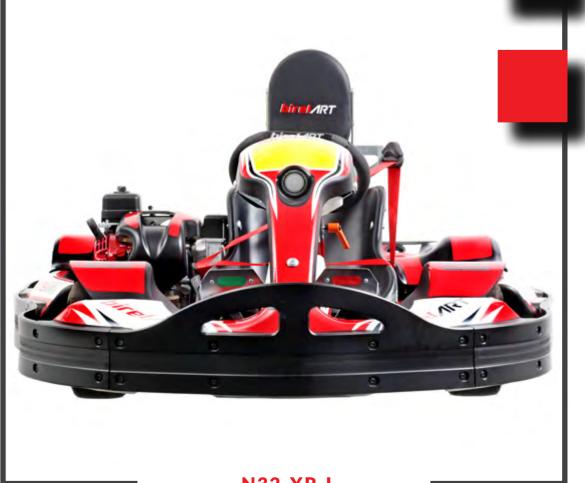

### A COOL KART FOR YOUNG DRIVER

N32-XR J

HEADREST

SAFETY BELTS

WEIGHT HOLDER WITH WEIGHTS

BLACK: 5 KG RED: 2.5 KG MAXIMUM 25 KG

MADE WITH 25 MM TUBES, ADOPTS ALUMINIUM HUBS, HQ DISK CARRIERS AND CROWN CARRIERS. ITS INCLUDES THE 2T 50 CC MOTOR WHILE THE BRAKE SYSTEM IS MECHANICAL WITH 200 MM DISKS.