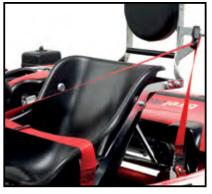

### ONE OF OUR BEST SELLING PRODUCTS

N35-XR ST

HEADREST

SAFETY BELTS

WEIGHT HOLDER WITH WEIGHTS

BLACK: 5 KG RED: 2.5 KG MAXIMUM 25 KG

ONLY 140 KILOGRAMS

WITH ADJUSTABLE PEDAL, ADJUSTABLE STEERING WHEEL POSITION AND ADJUSTABLE SEAT, FITTED WITH REAR END COVER (TO PROTECT MOVING MECHANICAL PARTS). IT HAS BEEN DESIGNED TO EVOKE THE FEATURES OF A COMPETITION KART.