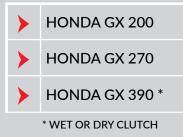

### **AVAILABLE ENGINE VERSIONS**

- HONDA GX 35 4 Stroke
  COMER C 51 2 Stroke
  - COMER C 31 2 STORE
  - BLUE BIRD BB 50 2 Stroke

| B25-RT           |                    |
|------------------|--------------------|
| Ø TUBES          | 25 mm              |
| WHEEL BASE       | 780 mm             |
| REAR WIDTH       | 525 mm             |
| FRONT WIDHT      | 550 mm             |
| LENGHT           | 1240 mm            |
| AXLE             | 25x880 B           |
| BRAKING SYSTEM   | MECHANICAL         |
| BRAKE DISC       | 166x5 STEEL        |
| BRAKE POSITION   | REAR               |
| TANK CAPACITY    | 2 LIT              |
| Ø STEERING WHEEL | <b>320 mm</b>      |
| WHEELS           | CR 115 + DR 150 A  |
| TYRES            | VEGA ETS 4.0 - 5.0 |
| PODS             | <b>B25</b>         |
| SEAT AND PEDALS  | FIXED              |