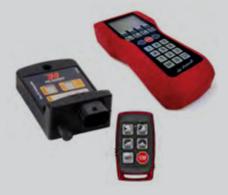

### **TRACK SIDE MONITORING SYSTEM**

#### de Haardt Trackside Control System Xtra.EV Shutdown Transponder

The de Haardt Xtra.E Shutdown Transponder can be installed on every kart and programmed to suit the needs of the Circuit Operator. Different performance levels can be pre-programmed, as well as the crawl speed for the Pitlane Area. The Shutdown Transponder can be remotely operated with the Xtra Remote Control Unit, as well as the Xtra Mini Remote Control.