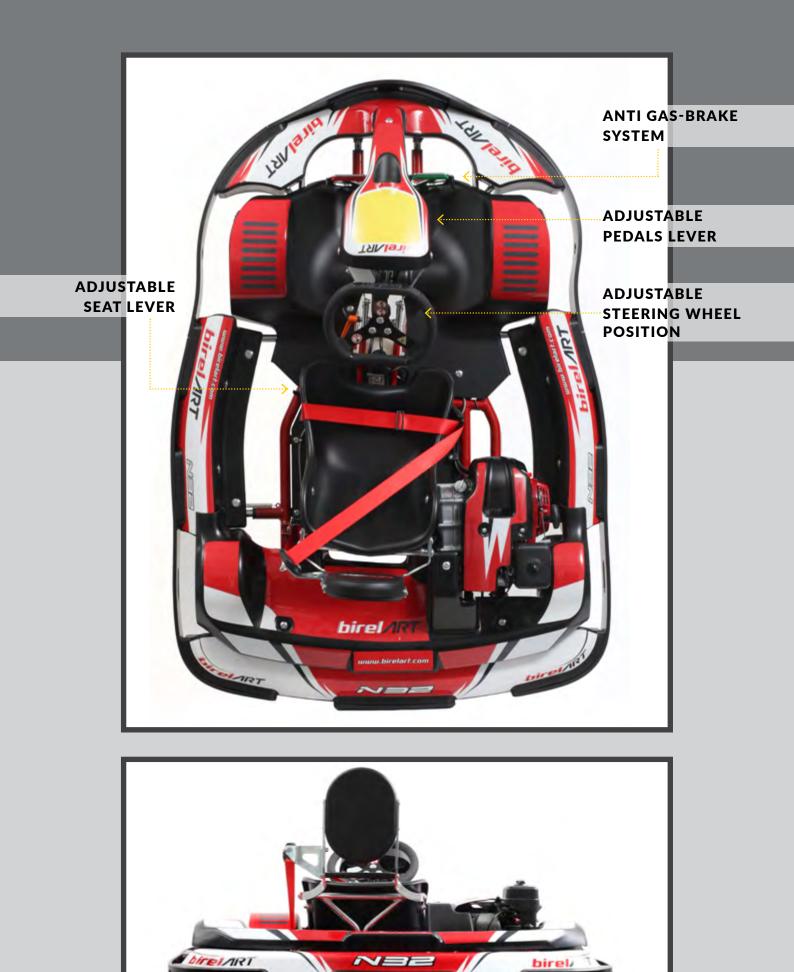

### A COOL KART FOR YOUNG DRIVER

N32-XR J

HEADREST

SAFETY BELTS

WEIGHT HOLDER WITH WEIGHTS

BLACK: 5 KG RED: 2.5 KG MAXIMUM 25 KG

MADE WITH 25 MM TUBES, ADOPTS ALUMINIUM HUBS, HQ DISK CARRIERS AND CROWN CARRIERS. ITS INCLUDES THE 2T 50 CC MOTOR WHILE THE BRAKE SYSTEM IS MECHANICAL WITH 200 MM DISKS.