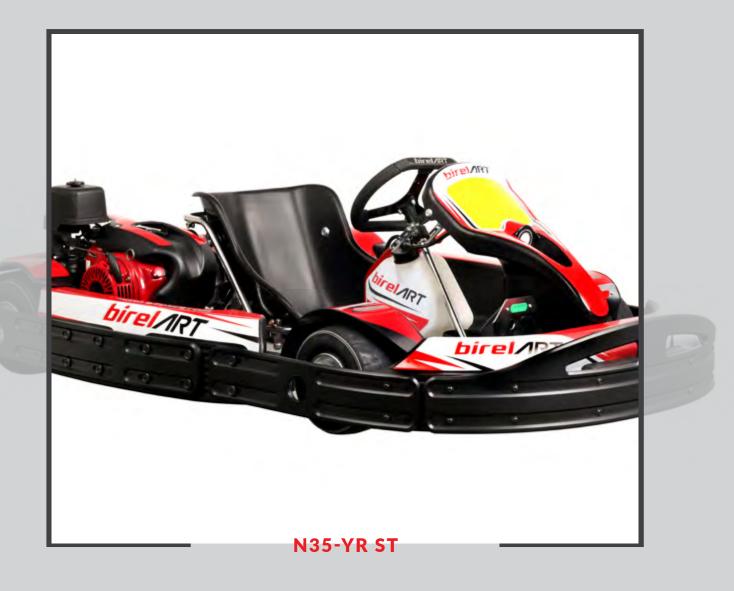

### DISCOVER OUR LAST MODEL

**N35-YR ST** 

HEADREST & SAFETY BELTS

WEIGHT HOLDER QUICK FIXING

WEIGHT HOLDER WITH WEIGHTS

BLACK: 5 KG RED: 2.5 KG MAXIMUM 25 KG

ONLY 140 KILOGRAMS

WITH ADJUSTABLE SEAT. IT HAS BEEN DESIGNED TO EVOKE THE FEATURES OF A COMPETITION KART. \*AVAILABLE ALSO THE VERSION N-35 X (WITH ADJUSTABLE PEDAL AND FIXED SEAT)

# NEW FEATURES

NEW AXLE BEARING SUPPORT

NEW BRAKE SAFETY "MAGNUM"

ADJUSTABLE STEERING WHEEL POSITION

| N35-YR ST        |                      |
|------------------|----------------------|
| Ø TUBES          | 35 mm                |
| WHEEL BASE       | 1070 mm              |
| REAR WIDTH       | 1410 mm              |
| FRONT WIDHT      | 1208 mm              |
| LENGHT           | 2036 mm              |
| AXLE             | 40x5x1060 K          |
| BRAKING SYSTEM   | HYDRAULIC RR MAGNUM  |
| BRAKE DISC       | VENTILATED 180x20    |
| BRAKE POSITION   | REAR                 |
| TANK CAPACITY    | 10 LIT               |
| Ø STEERING WHEEL | 340 mm               |
| WHEELS           | NH 120 - NH 180      |
| TYRES            | MITAS SRH / DURO     |
| PODS             | N35 SHOCK ABSORPTION |
| COVER            | REAR & FRONT         |
| SEAT AND PEDALS  | ADJUSTABLE           |