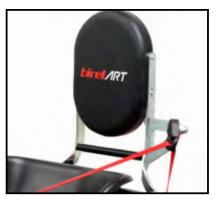

### ONE OF OUR BEST SELLING PRODUCTS

N35-XR ST

HEADREST

SAFETY BELTS

WEIGHT HOLDER WITH WEIGHTS

BLACK: 5 KG RED: 2.5 KG MAXIMUM 25 KG

ONLY 140 KILOGRAMS

WITH ADJUSTABLE PEDAL, ADJUSTABLE STEERING WHEEL POSITION AND ADJUSTABLE SEAT, FITTED WITH REAR END COVER (TO PROTECT MOVING MECHANICAL PARTS). IT HAS BEEN DESIGNED TO EVOKE THE FEATURES OF A COMPETITION KART.