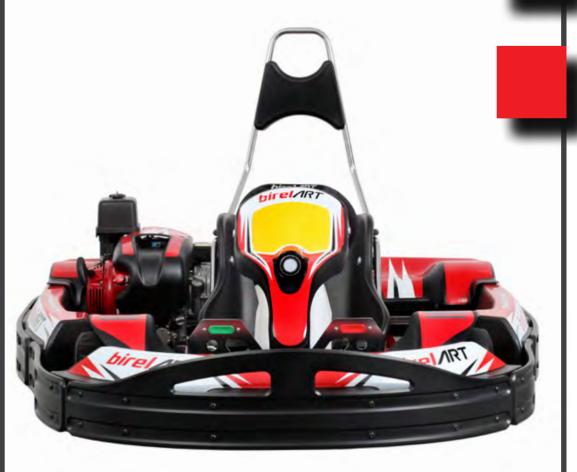

### THE STEP BEFORE RACING!

N35-XR ST ROTAX

HEADREST & SAFETY BELTS

WEIGHT HOLDER QUICK FIXING

WEIGHT HOLDER WITH WEIGHTS

BLACK: 5 KG RED: 2.5 KG MAXIMUM 25 KG

ONLY 160 KILOGRAMS

THE NEW KART FOR TWO PEOPLE WITH THE SAME DIMENSION AND THE SAME COMPONENTS OF THE CLASSICAL N-35 XR ST. COMPLETE WITH ROLL-BAR, SEAT BELTS, FOOTRESTS AND ADJUSTABLE STEERING WHEEL FOR THE PASSENGER IN ADDITION TO REGULATING PEDALS SYSTEM FOR THE DRIVER.