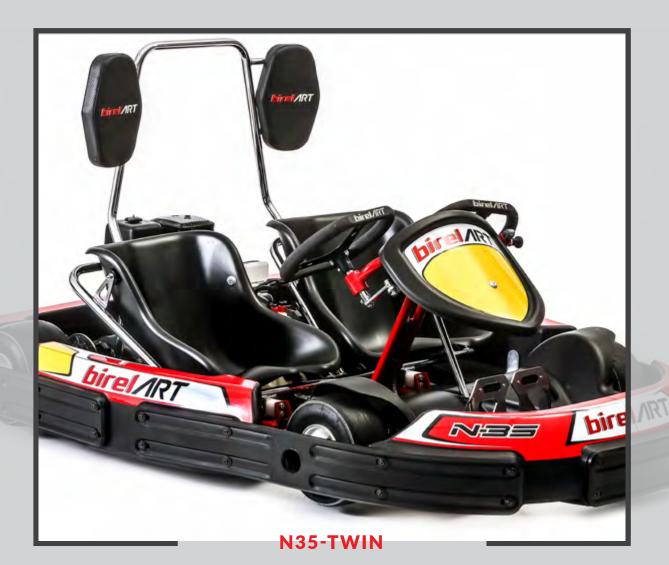

### THE STEP BEFORE RACING!

N35-XR ST ROTAX

HEADREST & SAFETY BELTS

WEIGHT HOLDER QUICK FIXING

WEIGHT HOLDER WITH WEIGHTS

BLACK: 5 KG RED: 2.5 KG MAXIMUM 25 KG

ONLY 160 KILOGRAMS

THE NEW KART FOR TWO PEOPLE WITH THE SAME DIMENSION AND THE SAME COMPONENTS OF THE CLASSICAL N-35 XR ST. COMPLETE WITH ROLL-BAR, SEAT BELTS, FOOTRESTS AND ADJUSTABLE STEERING WHEEL FOR THE PASSENGER IN ADDITION TO REGULATING PEDALS SYSTEM FOR THE DRIVER.

### ONE KART FOR TWO PEOPLE

**N35-TWIN** 

WITH ADJUSTABLE SLIDING SEAT, ADJUSTABLE SLIDING PEDALS, ADJUSTABLE STEERING WHEEL HEIGHT, FITTED WITH REAR END COVER (TO PROTECT MOVING MECHANICAL PARTS). AVAILABLE WITH CHAIN OR BELT, HYDRAULIC BRAKE AND OPTIONAL HEADREST.