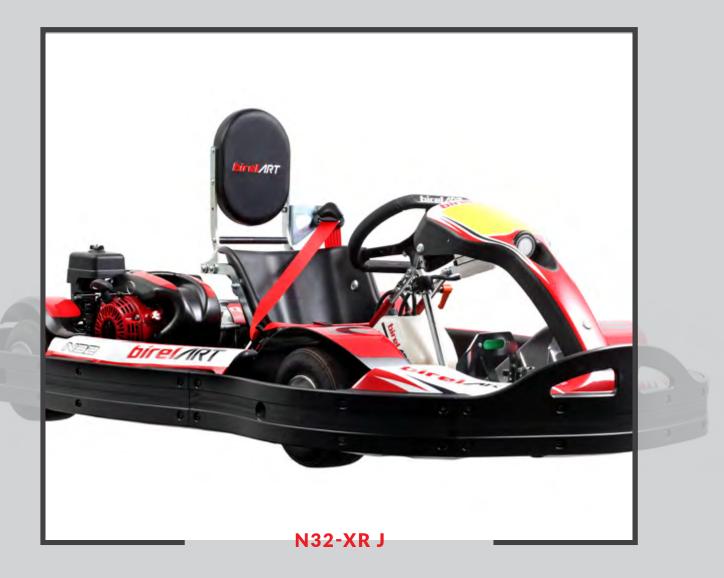

### A COOL KART FOR YOUNG DRIVER

N32-XR J

HEADREST

SAFETY BELTS

WEIGHT HOLDER WITH WEIGHTS

BLACK: 5 KG RED: 2.5 KG MAXIMUM 25 KG

MADE WITH 25 MM TUBES, ADOPTS ALUMINIUM HUBS, HQ DISK CARRIERS AND CROWN CARRIERS. ITS INCLUDES THE 2T 50 CC MOTOR WHILE THE BRAKE SYSTEM IS MECHANICAL WITH 200 MM DISKS.