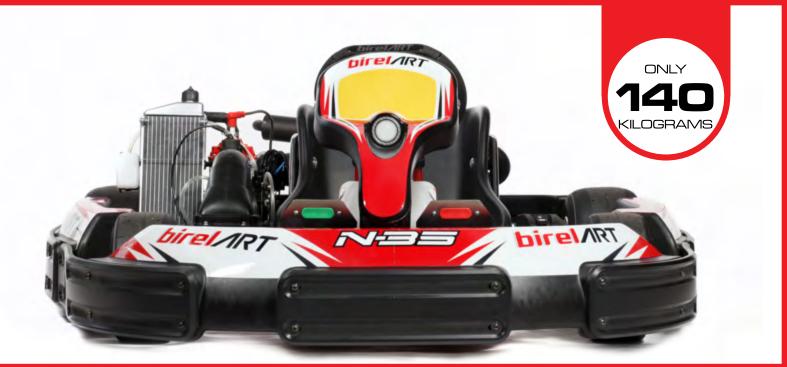

> « For those who like racing, I advise the karting and to do it with love and dedication. » Ayrton Senna - December /1982

ONLY 140 KILOGRAMS

WITH ADJUSTABLE PEDAL, AND ADJUSTABLE SEAT, FITTED WITH REAR END COVER (TO PROTECT MOVING MECHANICAL PARTS). IT HAS BEEN DESIGNED TO EVOKE THE FEATURES OF A COMPETITION KART.

### ONE OF OUR BEST SELLING PRODUCTS

N35-XR ST

HEADREST

SAFETY BELTS

WEIGHT HOLDER WITH WEIGHTS

BLACK: 5 KG RED: 2.5 KG MAXIMUM 25 KG

ONLY 140 KILOGRAMS

WITH ADJUSTABLE PEDAL, ADJUSTABLE STEERING WHEEL POSITION AND ADJUSTABLE SEAT, FITTED WITH REAR END COVER (TO PROTECT MOVING MECHANICAL PARTS). IT HAS BEEN DESIGNED TO EVOKE THE FEATURES OF A COMPETITION KART.