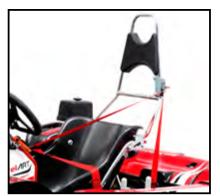

### ONE OF OUR BEST SELLING PRODUCTS

N35-XR ST

HEADREST

SAFETY BELTS

WEIGHT HOLDER WITH WEIGHTS

BLACK: 5 KG RED: 2.5 KG MAXIMUM 25 KG

ONLY 140 KILOGRAMS

WITH ADJUSTABLE PEDAL, ADJUSTABLE STEERING WHEEL POSITION AND ADJUSTABLE SEAT, FITTED WITH REAR END COVER (TO PROTECT MOVING MECHANICAL PARTS). IT HAS BEEN DESIGNED TO EVOKE THE FEATURES OF A COMPETITION KART.

> « For those who like racing, I advise the karting and to do it with love and dedication. » Ayrton Senna - December /1982

ONLY 140 KILOGRAMS

WITH ADJUSTABLE PEDAL, AND ADJUSTABLE SEAT, FITTED WITH REAR END COVER (TO PROTECT MOVING MECHANICAL PARTS). IT HAS BEEN DESIGNED TO EVOKE THE FEATURES OF A COMPETITION KART.