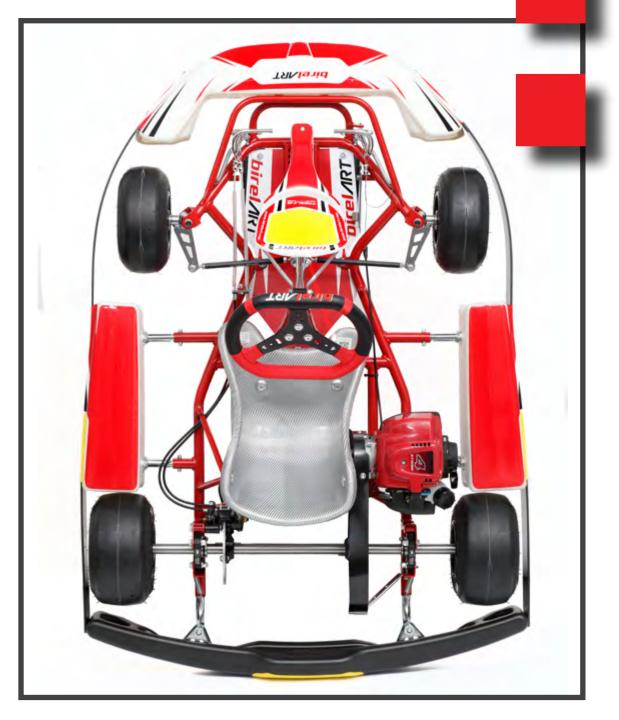

### **AVAILABLE ENGINE VERSIONS**

- HONDA GX 35 4 Stroke
  COMER C 51 2 Stroke
  - COMER C 31 2 STORE
  - BLUE BIRD BB 50 2 Stroke

| B25-RT           |                    |
|------------------|--------------------|
| Ø TUBES          | 25 mm              |
| WHEEL BASE       | 780 mm             |
| REAR WIDTH       | 525 mm             |
| FRONT WIDHT      | 550 mm             |
| LENGHT           | 1240 mm            |
| AXLE             | 25x880 B           |
| BRAKING SYSTEM   | MECHANICAL         |
| BRAKE DISC       | 166x5 STEEL        |
| BRAKE POSITION   | REAR               |
| TANK CAPACITY    | 2 LIT              |
| Ø STEERING WHEEL | <b>320 mm</b>      |
| WHEELS           | CR 115 + DR 150 A  |
| TYRES            | VEGA ETS 4.0 - 5.0 |
| PODS             | <b>B25</b>         |
| SEAT AND PEDALS  | FIXED              |