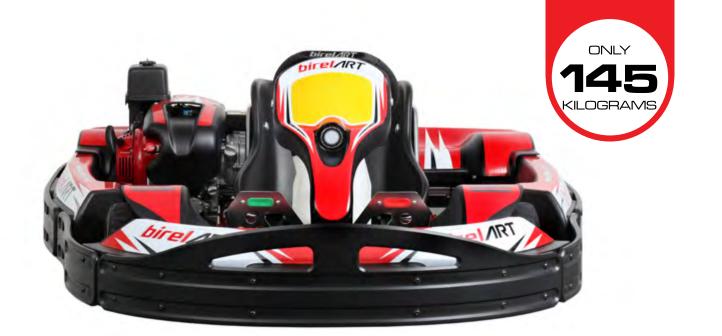

### ONE OF OUR BEST SELLING PRODUCTS

N35-XR ST

HEADREST

SAFETY BELTS

WEIGHT HOLDER WITH WEIGHTS

BLACK: 5 KG RED: 2.5 KG MAXIMUM 25 KG

ONLY 140 KILOGRAMS

WITH ADJUSTABLE PEDAL, ADJUSTABLE STEERING WHEEL POSITION AND ADJUSTABLE SEAT, FITTED WITH REAR END COVER (TO PROTECT MOVING MECHANICAL PARTS). IT HAS BEEN DESIGNED TO EVOKE THE FEATURES OF A COMPETITION KART.

> « For those who like racing, I advise the karting and to do it with love and dedication. » Ayrton Senna - December /1982

ONLY 140 KILOGRAMS

WITH ADJUSTABLE PEDAL, AND ADJUSTABLE SEAT, FITTED WITH REAR END COVER (TO PROTECT MOVING MECHANICAL PARTS). IT HAS BEEN DESIGNED TO EVOKE THE FEATURES OF A COMPETITION KART.