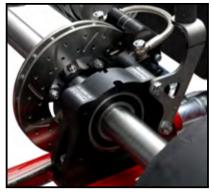

# NEW FEATURES

NEW AXLE BEARING SUPPORT

NEW BRAKE SAFETY "MAGNUM"

ADJUSTABLE STEERING WHEEL POSITION

| N35-YR ST        |                      |
|------------------|----------------------|
| Ø TUBES          | 35 mm                |
| WHEEL BASE       | 1070 mm              |
| REAR WIDTH       | 1410 mm              |
| FRONT WIDHT      | 1208 mm              |
| LENGHT           | 2036 mm              |
| AXLE             | 40x5x1060 K          |
| BRAKING SYSTEM   | HYDRAULIC RR MAGNUM  |
| BRAKE DISC       | VENTILATED 180x20    |
| BRAKE POSITION   | REAR                 |
| TANK CAPACITY    | 10 LIT               |
| Ø STEERING WHEEL | 340 mm               |
| WHEELS           | NH 120 - NH 180      |
| TYRES            | MITAS SRH / DURO     |
| PODS             | N35 SHOCK ABSORPTION |
| COVER            | REAR & FRONT         |
| SEAT AND PEDALS  | ADJUSTABLE           |