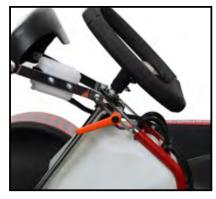

### ONE OF OUR BEST SELLING PRODUCTS

N35-XR ST

HEADREST

SAFETY BELTS

WEIGHT HOLDER WITH WEIGHTS

BLACK: 5 KG RED: 2.5 KG MAXIMUM 25 KG

ONLY 140 KILOGRAMS

WITH ADJUSTABLE PEDAL, ADJUSTABLE STEERING WHEEL POSITION AND ADJUSTABLE SEAT, FITTED WITH REAR END COVER (TO PROTECT MOVING MECHANICAL PARTS). IT HAS BEEN DESIGNED TO EVOKE THE FEATURES OF A COMPETITION KART.

# NEW FEATURES

NEW AXLE BEARING SUPPORT

NEW BRAKE SAFETY "MAGNUM"

ADJUSTABLE STEERING WHEEL POSITION

| N35-YR ST        |                      |
|------------------|----------------------|
| Ø TUBES          | 35 mm                |
| WHEEL BASE       | 1070 mm              |
| REAR WIDTH       | 1410 mm              |
| FRONT WIDHT      | 1208 mm              |
| LENGHT           | 2036 mm              |
| AXLE             | 40x5x1060 K          |
| BRAKING SYSTEM   | HYDRAULIC RR MAGNUM  |
| BRAKE DISC       | VENTILATED 180x20    |
| BRAKE POSITION   | REAR                 |
| TANK CAPACITY    | 10 LIT               |
| Ø STEERING WHEEL | 340 mm               |
| WHEELS           | NH 120 - NH 180      |
| TYRES            | MITAS SRH / DURO     |
| PODS             | N35 SHOCK ABSORPTION |
| COVER            | REAR & FRONT         |
| SEAT AND PEDALS  | ADJUSTABLE           |