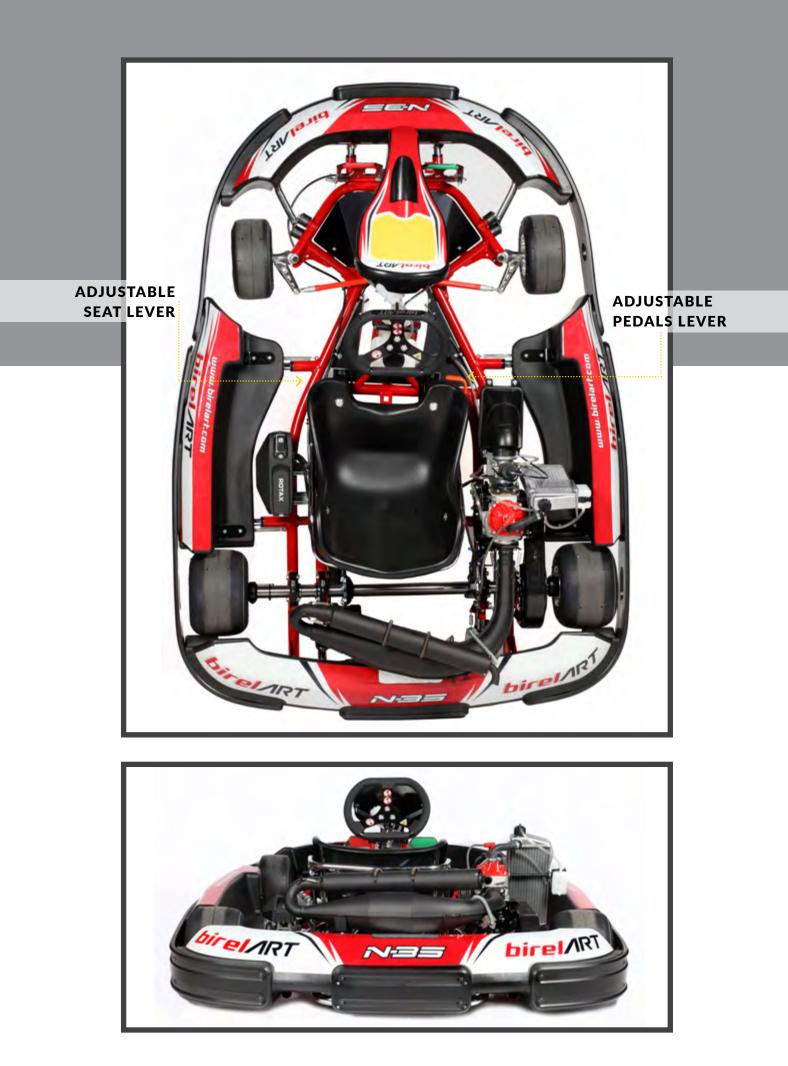

> « For those who like racing, I advise the karting and to do it with love and dedication. » Ayrton Senna - December /1982

ONLY 140 KILOGRAMS

WITH ADJUSTABLE PEDAL, AND ADJUSTABLE SEAT, FITTED WITH REAR END COVER (TO PROTECT MOVING MECHANICAL PARTS). IT HAS BEEN DESIGNED TO EVOKE THE FEATURES OF A COMPETITION KART.

### ONE OF OUR BEST SELLING PRODUCTS

N35-XR ST

HEADREST

SAFETY BELTS

WEIGHT HOLDER WITH WEIGHTS

BLACK: 5 KG RED: 2.5 KG MAXIMUM 25 KG

ONLY 140 KILOGRAMS

WITH ADJUSTABLE PEDAL, ADJUSTABLE STEERING WHEEL POSITION AND ADJUSTABLE SEAT, FITTED WITH REAR END COVER (TO PROTECT MOVING MECHANICAL PARTS). IT HAS BEEN DESIGNED TO EVOKE THE FEATURES OF A COMPETITION KART.

### DISCOVER OUR LAST MODEL

**N35-YR ST** 

HEADREST & SAFETY BELTS

WEIGHT HOLDER QUICK FIXING

WEIGHT HOLDER WITH WEIGHTS

BLACK: 5 KG RED: 2.5 KG MAXIMUM 25 KG

ONLY 140 KILOGRAMS

WITH ADJUSTABLE SEAT. IT HAS BEEN DESIGNED TO EVOKE THE FEATURES OF A COMPETITION KART. \*AVAILABLE ALSO THE VERSION N-35 X (WITH ADJUSTABLE PEDAL AND FIXED SEAT)