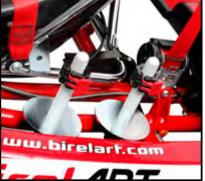

### THE STEP BEFORE RACING!

N35-XR ST ROTAX

HEADREST & SAFETY BELTS

WEIGHT HOLDER QUICK FIXING

WEIGHT HOLDER WITH WEIGHTS

BLACK: 5 KG RED: 2.5 KG MAXIMUM 25 KG

ONLY 160 KILOGRAMS

THE NEW KART FOR TWO PEOPLE WITH THE SAME DIMENSION AND THE SAME COMPONENTS OF THE CLASSICAL N-35 XR ST. COMPLETE WITH ROLL-BAR, SEAT BELTS, FOOTRESTS AND ADJUSTABLE STEERING WHEEL FOR THE PASSENGER IN ADDITION TO REGULATING PEDALS SYSTEM FOR THE DRIVER.