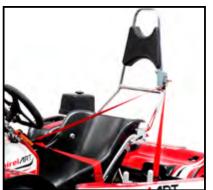

### THE STEP BEFORE RACING!

N35-XR ST ROTAX

HEADREST & SAFETY BELTS

WEIGHT HOLDER QUICK FIXING

WEIGHT HOLDER WITH WEIGHTS

BLACK: 5 KG RED: 2.5 KG MAXIMUM 25 KG

ONLY 160 KILOGRAMS

THE NEW KART FOR TWO PEOPLE WITH THE SAME DIMENSION AND THE SAME COMPONENTS OF THE CLASSICAL N-35 XR ST. COMPLETE WITH ROLL-BAR, SEAT BELTS, FOOTRESTS AND ADJUSTABLE STEERING WHEEL FOR THE PASSENGER IN ADDITION TO REGULATING PEDALS SYSTEM FOR THE DRIVER.