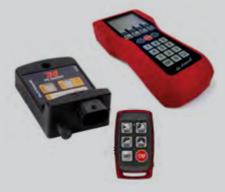

### **TRACK SIDE MONITORING SYSTEM**

#### de Haardt Trackside Control System Xtra.EV Shutdown Transponder

The de Haardt Xtra.E Shutdown Transponder can be installed on every kart and programmed to suit the needs of the Circuit Operator. Different performance levels can be pre-programmed, as well as the crawl speed for the Pitlane Area. The Shutdown Transponder can be remotely operated with the Xtra Remote Control Unit, as well as the Xtra Mini Remote Control.